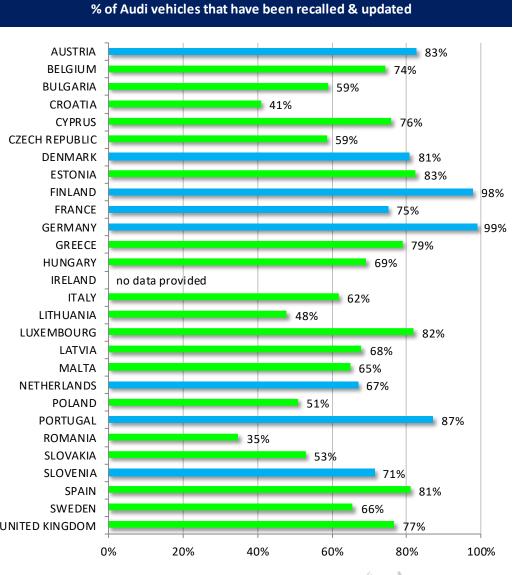

## Audi

| Total number of Audi vehicles to be recalled |                  |     |
|----------------------------------------------|------------------|-----|
| AUSTRIA                                      | 94914            |     |
| BELGIUM                                      | 87020            |     |
| BULGARIA                                     | 1533             | 7   |
| CROATIA                                      | 7087             | 7   |
| CYPRUS                                       | 866              |     |
| CZECH REPUBLIC                               | 9149             |     |
| DENMARK                                      | 17988            |     |
| ESTONIA                                      | 958              |     |
| FINLAND                                      | 16415            |     |
| FRANCE                                       | 247804           |     |
| GERMANY                                      | 451618           |     |
| GREECE                                       | 2516             |     |
| HUNGARY                                      | 6596             |     |
| IRELAND                                      | No data provided |     |
| ITALY                                        | 237456           |     |
| LITHUANIA                                    | 1408             |     |
| LUXEMBOURG                                   | 8183             |     |
| LATVIA                                       | 1907             |     |
| MALTA                                        | 271              |     |
| NETHERLANDS                                  | 16852            |     |
| POLAND                                       | 22833            |     |
| PORTUGAL                                     | 35659            |     |
| ROMANIA                                      | 20310            |     |
| SLOVAKIA                                     | 8069             |     |
| SLOVENIA                                     | 12040            |     |
| SPAIN                                        | 160673           | ] ( |
| SWEDEN                                       | 55127            |     |
| UNITED KINGDOM                               | 393514           |     |