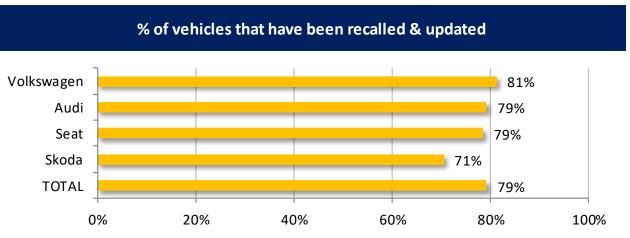

# EU wide total of recall rates for the VW EA189 engine (VW/Audi/Seat/Škoda vehicles) based on data provided by the Member States

| Total number of vehicles concerned by the recall |           |  |
|--------------------------------------------------|-----------|--|
| Volkswagen                                       | 4.332.618 |  |
| Audi                                             | 1.918.766 |  |
| Seat                                             | 614.334   |  |
| Skoda                                            | 927.961   |  |
| TOTAL                                            | 7.793.679 |  |