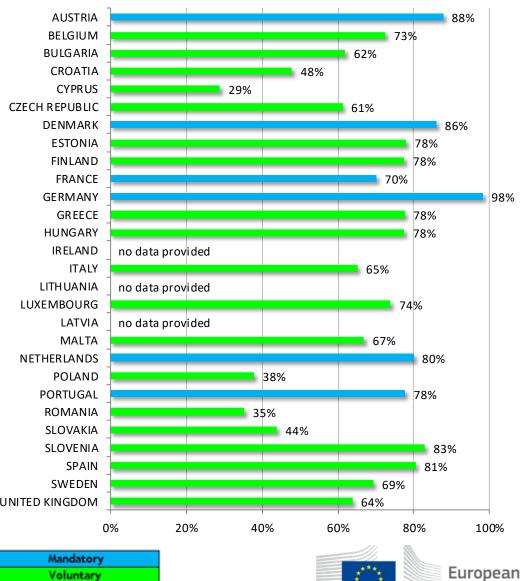

## Voluntary and mandatory recall campaigns of VW group brands

| Member State          | Mandatory measures <sup>1</sup> | Voluntary measures <sup>2</sup> |
|-----------------------|---------------------------------|---------------------------------|
| AUSTRIA               | VW, Audi, Seat, Škoda           |                                 |
| BELGIUM               |                                 | VW, Audi, Seat, Škoda           |
| BULGARIA              |                                 | VW, Audi, Seat, Škoda           |
| CROATIA               |                                 | VW, Audi, Seat, Škoda           |
| CYPRUS                |                                 | VW, Audi, Seat, Škoda           |
| CZECH REPUBLIC        |                                 | VW, Audi, Seat, Škoda           |
| DENMARK               | VW, Audi, Seat, Škoda           |                                 |
| ESTONIA               |                                 | Audi, Seat, Škoda               |
| FINLAND <sup>3</sup>  | VW, Audi                        | Seat, Škoda                     |
| FRANCE                | VW, Audi, Seat, Škoda           |                                 |
| GERMANY               | VW, Audi, Seat, Škoda           |                                 |
| GREECE                |                                 | VW, Audi, Seat, Škoda           |
| HUNGARY               |                                 | VW, Audi, Seat, Škoda           |
| IRELAND               | no info                         | provided                        |
| ITALY                 |                                 | VW, Audi, Seat, Škoda           |
| LITHUANIA             |                                 | VW, Audi, Seat, Škoda           |
| LUXEMBOURG            |                                 | VW, Audi, Seat, Škoda           |
| LATVIA                |                                 | VW, Audi, Seat, Škoda           |
| MALTA                 |                                 | VW, Audi, Seat, Škoda           |
| NETHERLANDS           | VW, Audi, Seat, Škoda           |                                 |
| POLAND                |                                 | VW, Audi, Seat, Škoda           |
| PORTUGAL              | VW, Audi, Seat, Škoda           |                                 |
| ROMANIA               |                                 | VW, Audi, Seat, Škoda           |
| SLOVAKIA              |                                 | VW, Audi, Seat, Škoda           |
| SLOVENIA <sup>3</sup> | VW, Audi                        | Seat, Škoda                     |
| SPAIN                 |                                 | VW, Audi, Seat, Škoda           |
| SWEDEN                |                                 | VW, Audi, Seat, Škoda           |
| UNITED KINGDOM        |                                 | VW, Audi, Seat, Škoda           |

<sup>1</sup> A mandatory recall is a remedial measure, which is carried out under the control of the Member State (Type-Approval Authority).

<sup>2</sup> A voluntary recall action is a remedial measure, which is carried out under the control of the vehicle manufacturer and/or distributor.

<sup>3</sup> Whether a recall is mandatory or voluntary is decided by the Member State for each individual case.