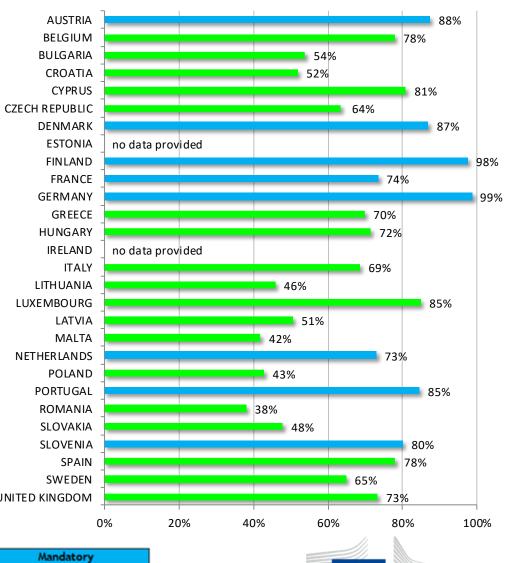

| 8030             |   |
| MALTA                                      | 436              |   |
| NETHERLANDS                                | 104564           |   |
| POLAND                                     | 73400            |   |
| PORTUGAL                                   | 57713            |   |
| ROMANIA                                    | 44930            |   |
| SLOVAKIA                                   | 31953            |   |
| SLOVENIA                                   | 37327            |   |
| SPAIN                                      | 276856           | U |
| SWEDEN                                     | 137839           |   |
| UNITED KINGDOM                             | 578948           |   |

#### % of VW vehicles that have been recalled & updated



Voluntary



## Audi

| Total number of Audi vehicles to be recalled |                  |     |
|----------------------------------------------|------------------|-----|
| AUSTRIA                                      | 94914            |     |
| BELGIUM                                      | 87020            |     |
| BULGARIA                                     | 1533             | 7   |
| CROATIA                                      | 7087             | 7   |
| CYPRUS                                       | 866              |     |
| CZECH REPUBLIC                               | 9149             |     |
| DENMARK                                      | 17988            |     |
| ESTONIA                                      | 958              |     |
| FINLAND