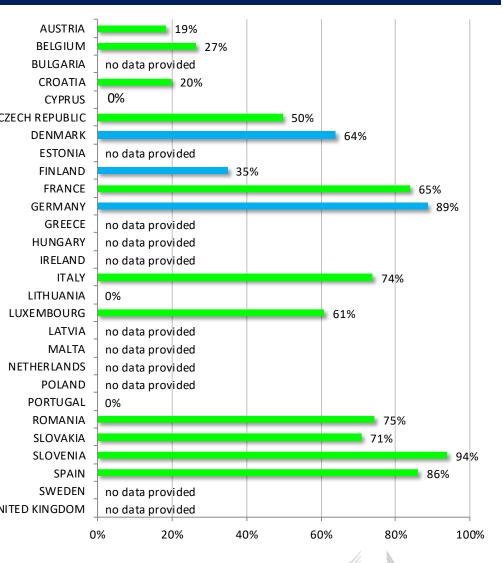

# VW EA189 engine (VW/Audi/Seat/Škoda vehicles)

|                | nicles concerned by the<br>VW EA189 engine | % of vehicles tha  | t have been recall | ed & updated - VV<br>together | N, Audi, Seat | and Skoda put |
|----------------|--------------------------------------------|--------------------|--------------------|-------------------------------|---------------|---------------|
| AUSTRIA        | 408882                                     |                    |                    |                               |               |               |
| BELGIUM        | 258881                                     | AUSTRIA            |                    |                               |               | 85%           |
| BULGARIA       | 10275                                      | BELGIUM            |                    |                               | 75            | 5%            |
| CROATIA        | 44499                                      | BULGARIA           |                    | 50%                           |               |               |
| CYPRUS         | 1810                                       | CROATIA<br>CYPRUS  |                    | 46%                           | 720/          |               |
| CZECH REPUBLIC | 152967                                     | CZECH REPUBLIC     |                    |                               | 67%           | ס             |
| DENMARK        | 81222                                      | DENMARK            |                    |                               | 0778          | 85%           |
| ESTONIA        | 2963                                       | ESTONIA            |                    |                               | 61%           | 0370          |
| FINLAND        | 70332                                      | FINLAND            | ·····              | ·····                         |               | 95%           |
| FRANCE         | 1005635                                    | FRANCE             |                    |                               | 739           | %             |
| GERMANY        | 2234028                                    | GERMANY            |                    |                               |               | 9             |
| GREECE         | 20377                                      | GREECE             |                    |                               | 65%           |               |
| HUNGARY        | 35729                                      | HUNGARY            |                    |                               | 69%           |               |
| IRELAND        | No data provided                           | IRELAND            | no data provided   |                               | 6.604         |               |
| ITALY          | 671126                                     | ITALY<br>LITHUANIA |                    | 49%                           | 66%           |               |
| LITHUANIA      | 13938                                      | LUXEMBOURG         |                    | 49%                           |               | 82%           |
| LUXEMBOURG     | 28365                                      | LATVIA             |                    | 54                            | 4%            | 0270          |
| LATVIA         | 9937                                       | MALTA              | _                  | 52                            |               |               |
| MALTA          | 774                                        | NETHERLANDS        |                    |                               | 729           | 6             |
| NETHERLANDS    | 166572                                     | POLAND             |                    | 41%                           |               |               |
| POLAND         | 155867                                     | PORTUGAL           |                    |                               |               | 83%           |
| PORTUGAL       | 124862                                     | ROMANIA            |                    | 37%                           |               |               |
| ROMANIA        | 84017                                      | SLOVAKIA           |                    | 46%                           |               |               |
| SLOVAKIA       | 82497                                      | SLOVENIA           |                    |                               |               | 78%           |
| SLOVENIA       | 49367                                      | SPAIN<br>SWEDEN    |                    |                               | C 4 9/        | 79%           |
| SPAIN          | 674697                                     | UNITED KINGDOM     |                    |                               | 64%<br>73%    | 6             |
| SWEDEN         | 221117                                     | +                  |                    |                               | i             | i             |
| UNITED KINGDOM | 1176898                                    | 09                 | % 20%              | 40% 6                         | 60% 80        | 0% 100        |