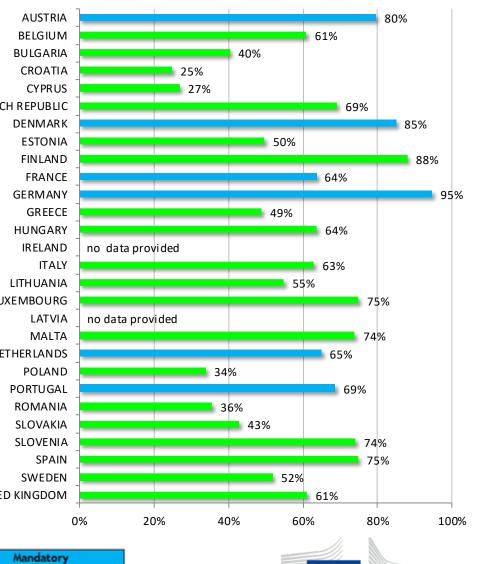

| 31               | NE   |
| NETHERLANDS                                   | 21930            |      |
| POLAND                                        | 55676            |      |
| PORTUGAL                                      | 8302             |      |
| ROMANIA                                       | 17504            |      |
| SLOVAKIA                                      | 39120            |      |
| SLOVENIA                                      | 4560             |      |
| SPAIN                                         | 32455            |      |
| SWEDEN                                        | 26060            |      |
| UNITED KINGDOM                                | 129296           |      |
|                                               |                  |      |







European Commission

# VW EA189 engine (VW/Audi/Seat/Škoda vehicles)

|                | nicles concerned by the<br>VW EA189 engine | % of vehicles tha  | t have been recall | ed & updated - VV<br>together | N, Audi, Seat | and Skoda put |
|----------------|--------------------------------------------|--------------------|--------------------|-------------------------------|---------------|---------------|
| AUSTRIA        | 408882                                     |                    |                    |                               |               |               |
| BELGIUM        | 258881                                     | AUSTRIA            |                    |                               |               | 85%           |
| BULGARIA       | 10275