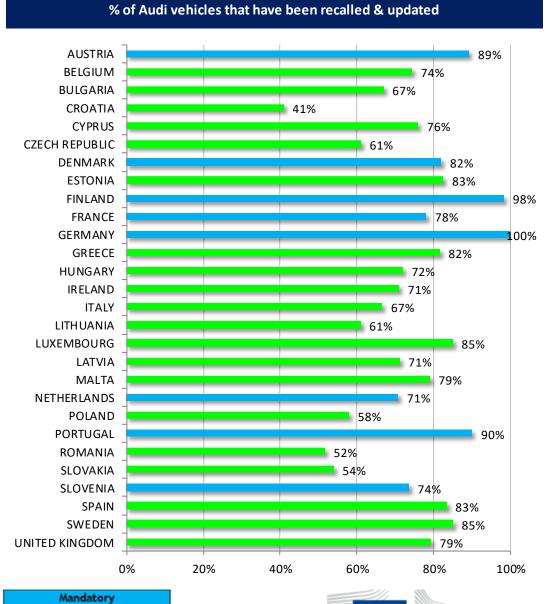

### **Audi**

Voluntary

| Total number of Audi vehicles to be recalled |        |  |
|----------------------------------------------|--------|--|
| AUSTRIA                                      | 89220  |  |
| BELGIUM                                      | 87020  |  |
| BULGARIA                                     | 1533   |  |
| CROATIA                                      | 7087   |  |
| CYPRUS                                       | 866    |  |
| CZECH REPUBLIC                               | 9149   |  |
| DENMARK                                      | 17827  |  |
| ESTONIA                                      | 958    |  |
| FINLAND                                      | 17201  |  |
| FRANCE                                       | 245561 |  |
| GERMANY                                      | 442658 |  |
| GREECE                                       | 2555   |  |
| HUNGARY                                      | 7233   |  |
| IRELAND                                      | 46934  |  |
| ITALY                                        | 244715 |  |
| LITHUANIA                                    | 1422   |  |
| LUXEMBOURG                                   | 7310   |  |
| LATVIA                                       | 2075   |  |
| MALTA                                        | 283    |  |
| NETHERLANDS                                  | 13595  |  |
| POLAND                                       | 23858  |  |
| PORTUGAL                                     | 35948  |  |
| ROMANIA                                      | 20660  |  |
| SLOVAKIA                                     | 8274   |  |
| SLOVENIA                                     | 12040  |  |
| SPAIN                                        | 160673 |  |
| SWEDEN                                       | 53565  |  |
| UNITED KINGDOM                               | 390880 |  |