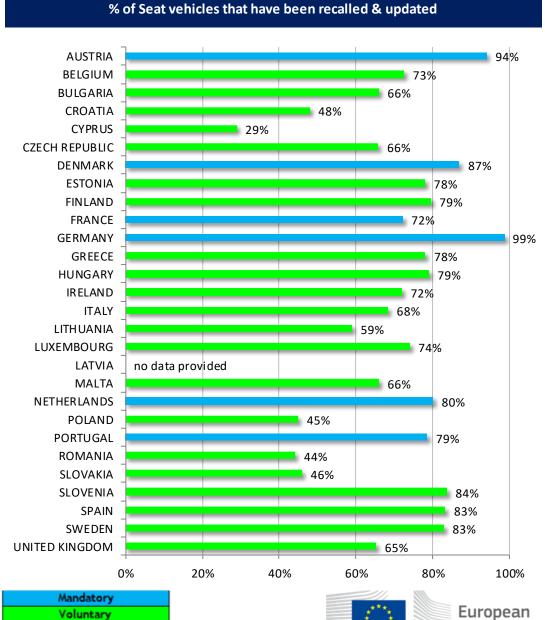

### Seat

Voluntary

| Total number of Seat vehicles to be recalled |                  |  |
|----------------------------------------------|------------------|--|
| AUSTRIA                                      | 30672            |  |
| BELGIUM                                      | 113              |  |
| BULGARIA                                     | 183              |  |
| CROATIA                                      | 935              |  |
| CYPRUS                                       | 113              |  |
| CZECH REPUBLIC                               | 1775             |  |
| DENMARK                                      | 5801             |  |
| ESTONIA                                      | 114              |  |
| FINLAND                                      | 2409             |  |
| FRANCE                                       | 93164            |  |
| GERMANY                                      | 101090           |  |
| GREECE                                       | 2527             |  |
| HUNGARY                                      | 772              |  |
| IRELAND                                      | 6392             |  |
| ITALY                                        | 30319            |  |
| LITHUANIA                                    | 91               |  |
| LUXEMBOURG                                   | 2133             |  |
| LATVIA                                       | No data provided |  |
| MALTA                                        | 41               |  |
| NETHERLANDS                                  | 23256            |  |
| POLAND                                       | 4195             |  |
| PORTUGAL                                     | 23188            |  |
| ROMANIA                                      | 1337             |  |
| SLOVAKIA                                     | 3363             |  |
| SLOVENIA                                     | 1485             |  |
| SPAIN                                        | 204713           |  |
| SWEDEN                                       | 2103             |  |
| UNITED KINGDOM                               | 74835            |  |