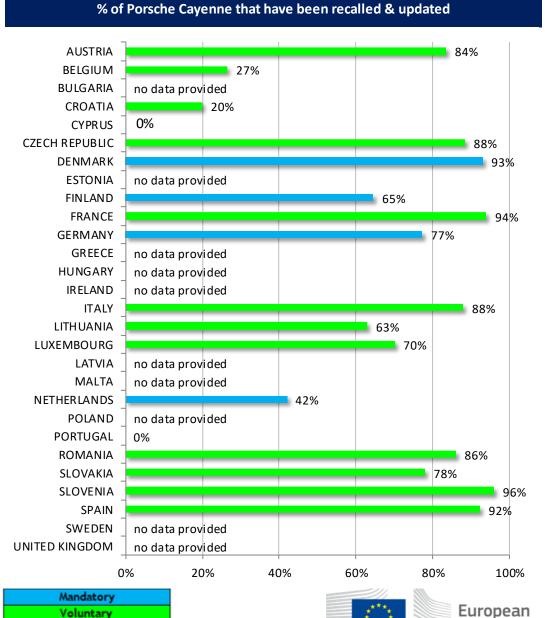

## **Porsche Cayenne**

| Total number of Porsche Cayenne to be |                  |  |
|---------------------------------------|------------------|--|
| re                                    | called           |  |
| AUSTRIA                               | 1984             |  |
| BELGIUM                               | 436              |  |
| BULGARIA                              | No data provided |  |
| CROATIA                               | 27               |  |
| CYPRUS                                | 64               |  |
| CZECH REPUBLIC                        | 345              |  |
| DENMARK                               | 27               |  |
| ESTONIA                               | No data provided |  |
| FINLAND                               | 65               |  |
| FRANCE                                | 1426             |  |
| GERMANY                               | 27447            |  |
| GREECE                                | No data provided |  |
| HUNGARY                               | No data provided |  |
| IRELAND                               | No data provided |  |
| ITALY                                 | 3207             |  |
| LITHUANIA                             | 248              |  |
| LUXEMBOURG                            | 599              |  |
| LATVIA                                | No data provided |  |
| MALTA                                 | No data provided |  |
| NETHERLANDS                           | 1312             |  |
| POLAND                                | No data provided |  |
| PORTUGAL                              | 164              |  |
| ROMANIA                               | 368              |  |
| SLOVAKIA                              | 109              |  |
| SLOVENIA                              | 52               |  |
| SPAIN                                 | 1377             |  |
| SWEDEN                                | No data provided |  |
| UNITED KINGDOM                        | No data provided |  |