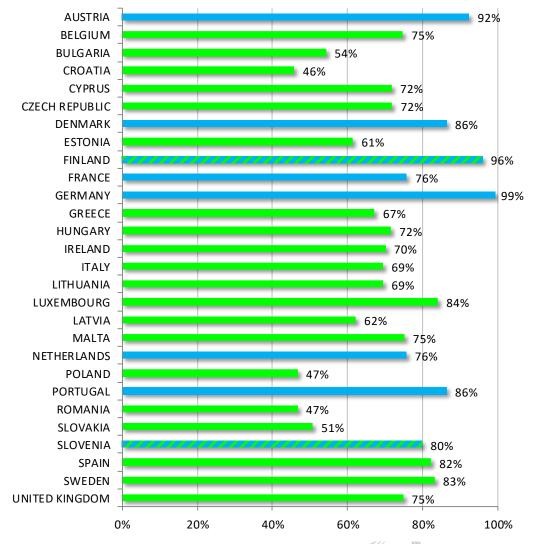

## Škoda

**ROMANIA** 

SLOVAKIA

**SLOVENIA** 

**SWEDEN** 

Mandatory

Voluntary

UNITED KINGDOM

**SPAIN** 

0%

| Total number of Skoda vehicles to be recalled |        |  |
|-----------------------------------------------|--------|--|
| AUSTRIA                                       | 47543  |  |
| BELGIUM                                       | 31070  |  |
| BULGARIA                                      | 3731   |  |
| CROATIA                                       | 7086   |  |
| CYPRUS                                        | 121    |  |
| CZECH REPUBLIC                                | 94601  |  |
| DENMARK                                       | 11728  |  |
| ESTONIA                                       | 1891   |  |
| FINLAND                                       | 16893  |  |
| FRANCE                                        | 56274  |  |
| GERMANY                                       | 260633 |  |
| GREECE                                        | 6643   |  |
| HUNGARY                                       | 10793  |  |
| IRELAND                                       | 21165  |  |
| ITALY                                         | 30001  |  |
| LITHUANIA                                     | 3761   |  |
| LUXEMBOURG                                    | 2603   |  |
| LATVIA                                        | 1645   |  |
| MALTA                                         | 31     |  |
| NETHERLANDS                                   | 17849  |  |
| POLAND                                        | 56297  |  |
| PORTUGAL                                      | 8327   |  |
| ROMANIA                                       | 17798  |  |
| SLOVAKIA                                      | 39120  |  |
| SLOVENIA                                      | 4560   |  |
| SPAIN                                         | 32455  |  |
| SWEDEN                                        | 26135  |  |
| UNITED KINGDOM                                | 128606 |  |

#### **AUSTRIA** 90% **BELGIUM** 61% **BULGARIA** 45% CROATIA 25% **CYPRUS** 27% CZECH REPUBLIC 77% DENMARK 86% **ESTONIA** 50% **FINLAND** 90% **FRANCE** 67% **GERMANY** 98% GREECE 51% HUNGARY 68% **IRELAND** 68% ITALY 69% LITHUANIA 78% LUXEMBOURG 78% LATVIA 36% MALTA 77% **NETHERLANDS** 69% POLAND 39% **PORTUGAL** 81%

44%

40%

52%

63%

60%

% of Skoda vehicles that have been recalled & updated

20%

100%

76%

79%

78%

80%