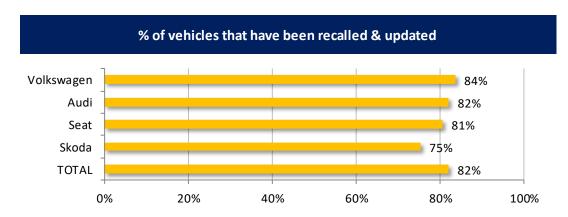

## EU wide total of recall rates for the VW EA189 engine (VW/Audi/Seat/Škoda vehicles) based on data provided by the Member States

| Total number of vehicles concerned by the recall |           |  |  |
|--------------------------------------------------|-----------|--|--|
| Volkswagen                                       | 4.382.799 |  |  |
| Audi                                             | 1.951.100 |  |  |
| Seat                                             | 617.119   |  |  |
| Skoda                                            | 939.360   |  |  |
| TOTAL 7.890.378                                  |           |  |  |