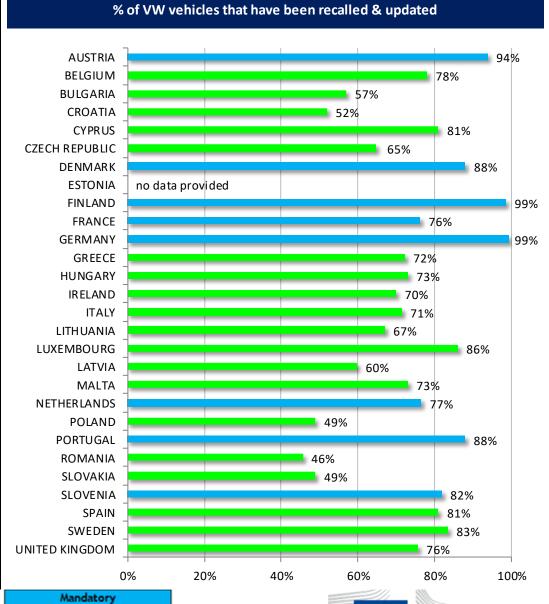

## Volkswagen

Voluntary

| Total number of VW vehicles to be recalled |                  |  |  |
|--------------------------------------------|------------------|--|--|
| AUSTRIA                                    | 215867           |  |  |
| BELGIUM                                    | 140678           |  |  |
| BULGARIA                                   | 4828             |  |  |
| CROATIA                                    | 29391            |  |  |
| CYPRUS                                     | 710              |  |  |
| CZECH REPUBLIC                             | 47141            |  |  |
| DENMARK                                    | 45747            |  |  |
| ESTONIA                                    | No data provided |  |  |
| FINLAND                                    | 36045            |  |  |
| FRANCE                                     | 603821           |  |  |
| GERMANY                                    | 1414496          |  |  |
| GREECE                                     | 8754             |  |  |
| HUNGARY                                    | 19503            |  |  |
| IRELAND                                    | 79655            |  |  |
| ITALY                                      | 370912           |  |  |
| LITHUANIA                                  | 8176             |  |  |
| LUXEMBOURG                                 | 15327            |  |  |
| LATVIA                                     | 7749             |  |  |
| MALTA                                      | 360              |  |  |
| NETHERLANDS                                | 94575            |  |  |
| POLAND                                     | 75998            |  |  |
| PORTUGAL                                   | 58114            |  |  |
| ROMANIA                                    | 45539            |  |  |
| SLOVAKIA                                   | 32487            |  |  |
| SLOVENIA                                   | 37327            |  |  |
| SPAIN                                      | 276856           |  |  |
| SWEDEN                                     | 138100           |  |  |
| UNITED KINGDOM                             | 574643           |  |  |