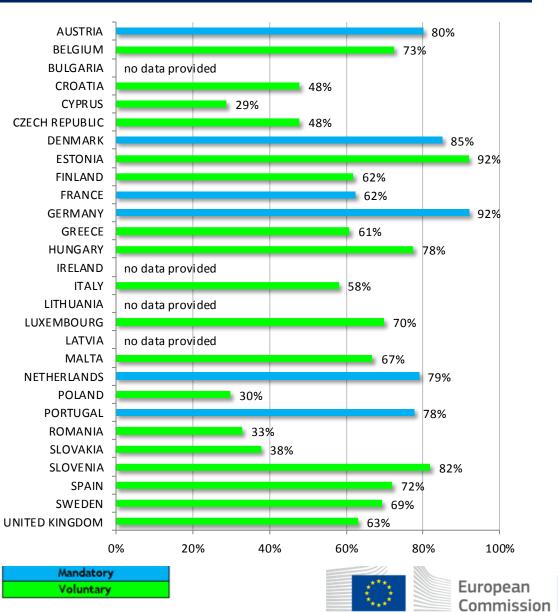

#### % of Skoda vehicles that have been recalled & updated

# Data of the VW group by Member State related to vehicles equipped with an EA189 engine

| Member State | Brand   | Number of<br>vehicles to be<br>recalled | % recalled<br>& updated |
|--------------|---------|-----------------------------------------|-------------------------|
| Austria      | VW      | 222838                                  | 82                      |
|              | AUDI    | 90838                                   | 74                      |
|              | SEAT    | 31649                                   | 80                      |
|              | Škoda   | 54693                                   | 59                      |
|              | Porsche | 434                                     | 0                       |

Last updated: January 2018

| Member State | Brand   | Number of<br>vehicles to be<br>recalled | % recalled<br>& updated |
|--------------|---------|-----------------------------------------|-------------------------|
| Croatia      | VW      | 29391                                   | 52                      |
|              | AUDI    | 7087                                    | 41                      |
|              | SEAT    | 935                                     | 48                      |
|              | Škoda   | 7086                                    | 25                      |
|              | Porsche | 27                                      | 20                      |

Last updated: October 2017

| Member State | Brand   | Number of<br>vehicles to be<br>recalled | % recalled<br>& updated |
|--------------|---------|-----------------------------------------|-------------------------|
| Denmark      | VW      | 45670                                   | 86                      |
|              | AUDI    | 18260                                   | 79                      |
|              | SEAT    | 5804                                    | 85                      |
|              | Škoda   | 11736                                   | 81                      |
|              | Porsche | No data pr                              | ovided                  |

Last updated: March 2018

| Member State | Brand   | Number of<br>vehicles to be<br>recalled | % recalled<br>& updated |
|--------------|---------|-----------------------------------------|-------------------------|
| Belgium      | VW      | 140678                                  | 78                      |
|              | AUDI    | 87020                                   | 74.4                    |
|              | SEAT    | 15753                                   | 72.6                    |
|              | Škoda   | 31070                                   | 61                      |
|              | Porsche | 436                                     | 26.6                    |

Last updated: January 2018

| Member State | Brand   | Number of<br>vehicles to be<br>recalled | % recalled<br>& updated |
|--------------|---------|-----------------------------------------|-------------------------|
|              | VW      | 710                                     | 81                      |
|              | AUDI    | 866                                     | 76                      |
| Cyprus       | SEAT    | 113                                     | 29                      |
|              | Škoda   | 121                                     | 27                      |
|              | Porsche | 64                                      | 0                       |

Last updated: October 2017

| Member State | Brand   | Number of<br>vehicles to be<br>recalled | % recalled<br>& updated |
|--------------|---------|-----------------------------------------|-------------------------|
|              | VW      | No data provided                        |                         |
|              | AUDI    | 958                                     | 74                      |
| Estonia      | SEAT    | 112                                     | 92                      |
|              | Škoda   | 1881                                    | 43                      |
|              | Porsche | No data pr                              | ovided                  |

Last updated: --

| Member State   | Brand   | Number of<br>vehicles to be<br>recalled | % recalled<br>& updated |
|----------------|---------|-----------------------------------------|-------------------------|
|                | vw      | 51792                                   | 55                      |
|                | AUDI    | 9490                                    | 47.5                    |
| Czech Republic | SEAT    | 2305                                    | 48                      |
|                | Škoda   | 94955                                   | 48.6                    |
|                | Porsche | No data pr                              | ovided                  |

Last updated: January 2018

| Member State | Brand   | Number of<br>vehicles to be<br>recalled | % recalled<br>& updated |
|--------------|---------|-----------------------------------------|-------------------------|
|              | VW      | 34575                                   | 85                      |
|              | AUDI    | 16346                                   | 80                      |
| Finland      | SEAT    | 2398                                    | 62                      |
|              | Škoda   | 16903                                   | 54                      |
|              | Porsche | 249                                     | 59                      |

Last updated: December 2017

| Mai | ndatory |
|-----|---------|
| Vo  | luntary |

| Member State | Brand   | Number of<br>vehicles to be<br>recalled | % recalled<br>& updated |
|--------------|---------|-----------------------------------------|-------------------------|
|              | VW      | 574259                                  | 64                      |
|              | AUDI    | 189322                                  | 65.4                    |
| France       | SEAT    | 93388                                   | 62.4                    |
|              | Škoda   | 66572                                   | 48.3                    |
|              | Porsche | 1410                                    | No data                 |

Number of % recalled vehicles to be Member State Brand & updated recalled VW 1610170 94 AUDI 607454 94.1 SEAT 92 Germany 105516 Škoda 296587 89.1 65.1 Porsche 5866 Last updated: March 2018

| Member State | Brand   | Number of<br>vehicles to be<br>recalled | % recalled<br>& updated |
|--------------|---------|-----------------------------------------|-------------------------|
|              | VW      | 8322                                    | 56                      |
|              | AUDI    | 2431                                    | 62                      |
| Greece       | SEAT    | 2525                                    | 61                      |
|              | Škoda   | 6536                                    | 22                      |
|              | Porsche | No data pr                              | ovided                  |

Last updated: October 2017

| Member State | Brand   | Number of<br>vehicles to be<br>recalled | % recalled<br>& updated |
|--------------|---------|-----------------------------------------|-------------------------|
|              | VW      | 373087                                  | 60.8                    |
|              | AUDI    | 238253                                  | 51.2                    |
| Italy        | SEAT    | 31420                                   | 58.2                    |
|              | Škoda   | 30775                                   | 44.7                    |
|              | Porsche | 9109                                    | 51                      |

| Member State | Brand   | Number of<br>vehicles to be<br>recalled | % recalled<br>& updated |
|--------------|---------|-----------------------------------------|-------------------------|
|              | VW      | 14840                                   | 82                      |
|              | AUDI    | 8183                                    | 78                      |
| Luxembourg   | SEAT    | 2409                                    | 70                      |
|              | Škoda   | 2933                                    | 69                      |
|              | Porsche | 449                                     | 61                      |

Number of % recalled Member State vehicles to be Brand & updated recalled vw 18049 71.59 AUDI 6596 69.23 Hungary SEAT 702 77.6 Škoda 10382 63.77 No data provided Porsche

Last updated: March 2018

| Member State | Brand   | Number of<br>vehicles to be<br>recalled | % recalled<br>& updated |
|--------------|---------|-----------------------------------------|-------------------------|
|              | VW      | 8769                                    | 46                      |
|              | AUDI    | 1408                                    | 48                      |
| Lithuania    | SEAT    | No data pr                              | ovided                  |
|              | Škoda   | 3761                                    | 55                      |
|              | Porsche | 108                                     | 0                       |

Last updated: January 2018

| Member State | Brand   | Number of<br>vehicles to be<br>recalled | % recalled<br>& updated |
|--------------|---------|-----------------------------------------|-------------------------|
|              | VW      | 57713                                   | 84.6                    |
|              | AUDI    | 35659                                   | 87.2                    |
| Portugal     | SEAT    | 23188                                   | 77.8                    |
|              | Škoda   | 8302                                    | 68.7                    |
|              | Porsche | 164                                     | 0                       |

Last updated: March 2018

| Member State | Brand   | Number of<br>vehicles to be<br>recalled | % recalled<br>& updated |
|--------------|---------|-----------------------------------------|-------------------------|
|              | VW      | 35765                                   | 79                      |
|              | AUDI    | 11646                                   | 69                      |
| Slovenia     | SEAT    | 1477                                    | 82                      |
|              | Škoda   | 4525                                    | 71                      |
|              | Porsche | No data pr                              | ovided                  |

Last updated: April 2018

| Member State | Brand   | Number of<br>vehicles to be<br>recalled | % recalled<br>& updated |
|--------------|---------|-----------------------------------------|-------------------------|
|              | VW      | 580117                                  | 72.4                    |
| United       | AUDI    | 394276                                  | 75.5                    |
| Kingdom      | SEAT    | 75204                                   | 63.2                    |
| Kinguom      | Škoda   | 129464                                  | 60.1                    |
|              | Porsche | No data pr                              | ovided                  |

Last updated: March 2018

| Member State             | Brand   | Number of<br>vehicles to be<br>recalled | % recalled<br>& updated |
|--------------------------|---------|-----------------------------------------|-------------------------|
|                          | VW      | 104005                                  | 72                      |
|                          | AUDI    | 16535                                   | 64                      |
| Netherlands              | SEAT    | 23174                                   | 79                      |
|                          | Škoda   | 21718                                   | 59                      |
|                          | Porsche | No data pr                              | ovided                  |
| Last updated: April 2018 |         |                                         |                         |

Last updated: April 2018

| Member State | Brand   | Number of<br>vehicles to be<br>recalled | % recalled<br>& updated |
|--------------|---------|-----------------------------------------|-------------------------|
| Spain        | VW      | 276856                                  | 69.7                    |
|              | AUDI    | 160673                                  | 72.2                    |
|              | SEAT    | 204713                                  | 72.1                    |
|              | Škoda   | 32455                                   | 63.8                    |
|              | Porsche | 1377                                    | 64.1                    |

Number of % recalled vehicles to be Member State Brand & updated recalled vw 74057 40 AUDI 22861 45 SEAT Poland 4008 30 Škoda 30 56239 Porsche No data provided

Last updated: January 2018

| Member State | Brand   | Number of<br>vehicles to be<br>recalled | % recalled<br>& updated |
|--------------|---------|-----------------------------------------|-------------------------|
|              | VW      | 32426                                   | 44                      |
|              | AUDI    | 8159                                    | 48                      |
| Slovakia     | SEAT    | 3379                                    | 38                      |
|              | Škoda   | 37770                                   | 32                      |
|              | Porsche | No data pr                              | ovided                  |

Last updated: January 2018

| Member State | Brand   | Number of<br>vehicles to be<br>recalled | % recalled<br>& updated |
|--------------|---------|-----------------------------------------|-------------------------|
|              | VW      | 137839                                  | 65                      |
|              | AUDI    | 55127                                   | 65.69                   |
| Sweden       | SEAT    | 2091                                    | 69.44                   |
|              | Škoda   | 26060                                   | 51.96                   |
|              | Porsche | No data pr                              | ovided                  |