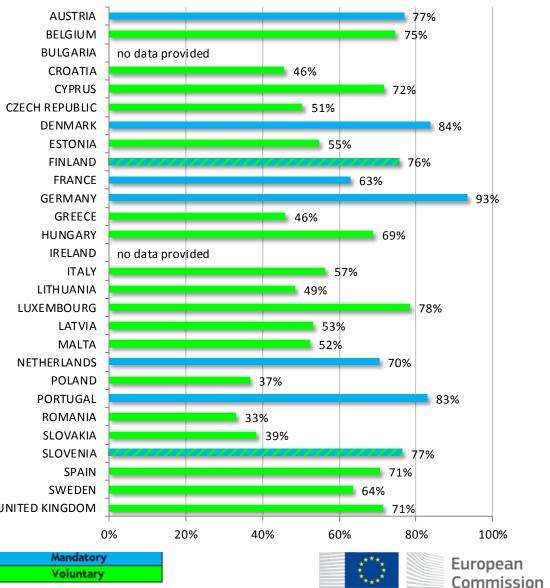

% of vehicles that have been recalled & updated - VW, Audi, Seat and Skoda put together

## EU wide total of recall rates for the VW EA189 engine (VW/Audi/Seat/Škoda vehicles) based on data provided by the Member States

| Total number of vehicles concerned by the<br>recall |           |  |
|-----------------------------------------------------|-----------|--|
| Volkswagen                                          | 4,483,577 |  |
| Audi                                                | 2,011,671 |  |
| Seat                                                | 616,426   |  |
| Skoda                                               | 969,479   |  |
| TOTAL                                               | 8,081,153 |  |
|                                                     |           |  |
|                                                     |           |  |
|                                                     |           |  |