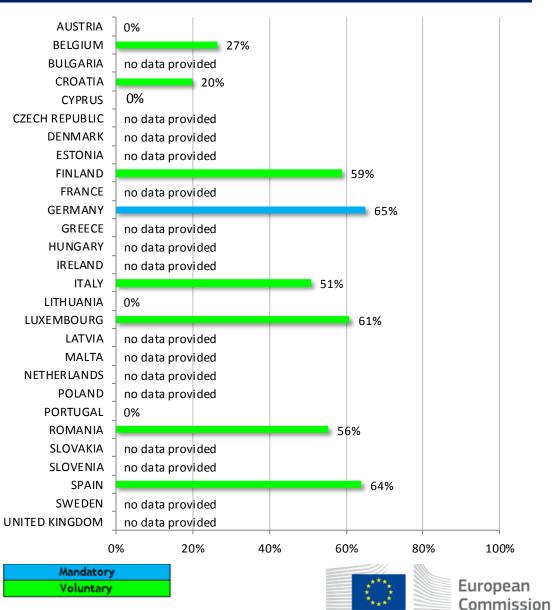

| OTHER VW VEHICLES WITH NON EA189 ENGINE |            |                                   |                         |  |  |  |
|-----------------------------------------|------------|-----------------------------------|-------------------------|--|--|--|
| Member State                            | Voluntary/ |                                   | % of vehicles that have |  |  |  |
|                                         | Mandatory  | Number of vehicles to be recalled | been recalled & updated |  |  |  |
| VW                                      |            |                                   |                         |  |  |  |
| GERMANY                                 | Mandatory  | 26413                             | 12%                     |  |  |  |
| ROMANIA                                 | Voluntary  | 1366                              | 27%                     |  |  |  |

## **Data from other vehicle manufacturers**

| Member State | Voluntary/<br>Mandatory | Number of vehicles to be recalled | % of vehicles that have been recalled & updated |  |  |  |  |
|--------------|-------------------------|-----------------------------------|-------------------------------------------------|--|--|--|--|
| Daimler      |                         |                                   |                                                 |  |  |  |  |
| AUSTRIA      | Voluntary               | 7041                              | 54%                                             |  |  |  |  |
| Nissan       |                         |                                   |                                                 |  |  |  |  |
| SPAIN        | Voluntary               | 1745                              | 94%                                             |  |  |  |  |
| Opel         |                         |                                   |                                                 |  |  |  |  |
| AUSTRIA      | Voluntary               | 2934                              | 8%                                              |  |  |  |  |
|              | Renault                 |                                   |                                                 |  |  |  |  |
| AUSTRIA      | Voluntary               | 149                               | 37%                                             |  |  |  |  |
| NETHERLANDS  | Voluntary               | 62                                | 34%                                             |  |  |  |  |
| SLOVAKIA     | No info                 | 6                                 | 100%                                            |  |  |  |  |
| ITALY        | Mandatory               | 1654                              | 76%                                             |  |  |  |  |
| ITALY        | Voluntary <sup>4</sup>  | 136000                            | 2%                                              |  |  |  |  |
| FRANCE       | Mandatory in FR         | 6280 (FR)                         | 78%                                             |  |  |  |  |
|              |                         | 5181 (rest of EU) <sup>5</sup>    | 70%                                             |  |  |  |  |
| FDANCE       | Voluntary               | 480000 (FR)                       | 3%                                              |  |  |  |  |
| FRANCE       |                         | 950000 (rest of EU) <sup>6</sup>  | 1%                                              |  |  |  |  |
| Suzuki       |                         |                                   |                                                 |  |  |  |  |
| NETHERLANDS  | Mandatory in NL         | 212                               | 95%                                             |  |  |  |  |
|              |                         | 41776 (EU-wide) <sup>7</sup>      | 95%                                             |  |  |  |  |