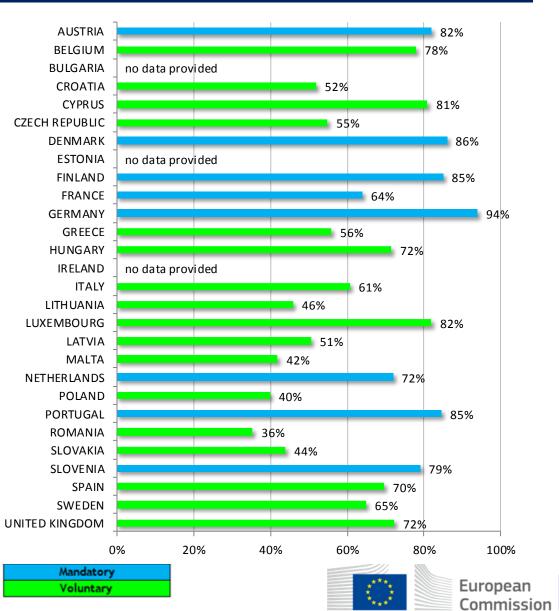

#### % of VW vehicles that have been recalled & updated

# Data of the VW group by Member State related to vehicles equipped with an EA189 engine

| Member State | Brand   | Number of<br>vehicles to be<br>recalled | % recalled<br>& updated |
|--------------|---------|-----------------------------------------|-------------------------|
| Austria      | VW      | 222838                                  | 82                      |
|              | AUDI    | 90838                                   | 74                      |
|              | SEAT    | 31649                                   | 80                      |
|              | Škoda   | 54693                                   | 59                      |
|              | Porsche | 434                                     | 0                       |

Last updated: January 2018

| Member State | Brand   | Number of<br>vehicles to be<br>recalled | % recalled<br>& updated |
|--------------|---------|-----------------------------------------|-------------------------|
| Croatia      | VW      | 29391                                   | 52                      |
|              | AUDI    | 7087                                    | 41                      |
|              | SEAT    | 935                                     | 48                      |
|              | Škoda   | 7086                                    | 25                      |
|              | Porsche | 27                                      | 20                      |

Last updated: October 2017

| Member State | Brand   | Number of<br>vehicles to be<br>recalled | % recalled<br>& updated |
|--------------|---------|-----------------------------------------|-------------------------|
| Denmark      | VW      | 45670                                   | 86                      |
|              | AUDI    | 18260                                   | 79                      |
|              | SEAT    | 5804                                    | 85                      |
|              | Škoda   | 11736                                   | 81                      |
|              | Porsche | No data pr                              | ovided                  |

Last updated: March 2018

| Member State | Brand   | Number of<br>vehicles to be<br>recalled | % recalled<br>& updated |
|--------------|---------|-----------------------------------------|-------------------------|
| Belgium      | VW      | 140678                                  | 78                      |
|              | AUDI    | 87020                                   | 74.4                    |
|              | SEAT    | 15753                                   | 72.6                    |
|              | Škoda   | 31070                                   | 61                      |
|              | Porsche | 436                                     | 26.6                    |

Last updated: January 2018

| Member State | Brand   | Number of<br>vehicles to be<br>recalled | % recalled<br>& updated |
|--------------|---------|-----------------------------------------|-------------------------|
|              | VW      | 710                                     | 81                      |
|              | AUDI    | 866                                     | 76                      |
| Cyprus       | SEAT    | 113                                     | 29                      |
|              | Škoda   | 121                                     | 27                      |
|              | Porsche | 64                                      | 0                       |

Last updated: October 2017

| Member State | Brand   | Number of<br>vehicles to be<br>recalled | % recalled<br>& updated |
|--------------|---------|-----------------------------------------|-------------------------|
|              | VW      | No data provided                        |                         |
|              | AUDI    | 958                                     | 74                      |
| Estonia      | SEAT    | 112                                     | 92                      |
|              | Škoda   | 1881                                    | 43                      |
|              | Porsche | No data pr                              | ovided                  |

Last updated: --

| Member State   | Brand   | Number of<br>vehicles to be<br>recalled | % recalled<br>& updated |
|----------------|---------|-----------------------------------------|-------------------------|
|                | vw      | 51792                                   | 55                      |
|                | AUDI    | 9490                                    | 47.5                    |
| Czech Republic | SEAT    | 2305                                    | 48                      |
|                | Škoda   | 94955                                   | 48.6                    |
|                | Porsche | No data pr                              | ovided                  |

Last updated: January 2018

| Member State | Brand   | Number of<br>vehicles to be<br>recalled | % recalled<br>& updated |
|--------------|---------|-----------------------------------------|-------------------------|
|              | VW      | 34575                                   | 85                      |
|              | AUDI    | 16346                                   | 80                      |
| Finland      | SEAT    | 2398                                    | 62                      |
|              | Škoda   | 16903                                   | 54                      |
|              | Porsche | 249                                     | 59                      |

Last updated: December 2017

| Mai | ndatory |
|-----|---------|
| Vo  | luntary |

| Member State | Brand   | Number of<br>vehicles to be<br>recalled | % recalled<br>& updated |
|--------------|---------|-----------------------------------------|-------------------------|
|              | VW      | 574259                                  | 64                      |
|              | AUDI    | 189322                                  | 65.4                    |
| France       | SEAT    | 93388                                   | 62.4                    |
|              | Škoda   | 66572                                   | 48.3                    |
|              | Porsche | 1410                                    | No data                 |

Number of % recalled vehicles to be Member State Brand & updated recalled VW 1610170 94 AUDI 607454 94.1 SEAT 92 Germany 105516 Škoda 296587 89.1 65.1 Porsche 5866 Last updated: March 2018

| Member State | Brand   | Number of<br>vehicles to be<br>recalled | % recalled<br>& updated |
|--------------|---------|-----------------------------------------|-------------------------|
|              | VW      | 8322                                    | 56                      |
|              | AUDI    | 2431                                    | 62                      |
| Greece       | SEAT    | 2525                                    | 61                      |
|              | Škoda   | 6536                                    | 22                      |
|              | Porsche | No data pr                              | ovided                  |

Last updated: October 2017

| Member State | Brand   | Number of<br>vehicles to be<br>recalled | % recalled<br>& updated |
|--------------|---------|-----------------------------------------|-------------------------|
|              | VW      | 373087                                  | 60.8                    |
|              | AUDI    | 238253                                  | 51.2                    |
| Italy        | SEAT    | 31420                                   | 58.2                    |
|              | Škoda   | 30775                                   | 44.7                    |
|              | Porsche | 9109                                    | 51                      |

| Member State | Brand   | Number of<br>vehicles to be<br>recalled | % recalled<br>& updated |
|--------------|---------|-----------------------------------------|-------------------------|
|              | VW      | 14840                                   | 82                      |
|              | AUDI    | 8183                                    | 78                      |
| Luxembourg   | SEAT    | 2409                                    | 70                      |
|              | Škoda   | 2933                                    | 69                      |
|              | Porsche | 449                                     | 61                      |

Number of % recalled Member State vehicles to be Brand & updated recalled vw 18049 71.59 AUDI 6596 69.23 Hungary SEAT 702 77.6 Škoda 10382 63.77 No data provided Porsche

Last updated: March 2018

| Member State | Brand   | Number of<br>vehicles to be<br>recalled | % recalled<br>& updated |
|--------------|---------|-----------------------------------------|-------------------------|
|              | VW      | 8769                                    | 46                      |
|              | AUDI    | 1408                                    | 48                      |
| Lithuania    | SEAT    | No data pr                              | ovided                  |
|              | Škoda   | 3761                                    | 55                      |
|              | Porsche | 108                                     | 0                       |

Last updated: January 2018

| Member State | Brand   | Number of<br>vehicles to be<br>recalled | % recalled<br>& updated |
|--------------|---------|-----------------------------------------|-------------------------|
|              | VW      | 57713                                   | 84.6                    |
|              | AUDI    | 35659                                   | 87.2                    |
| Portugal     | SEAT    | 23188                                   | 77.8                    |
|              | Škoda   | 8302                                    | 68.7                    |
|              | Porsche | 164                                     | 0                       |

Last updated: March 2018

| Member State | Brand   | Number of<br>vehicles to be<br>recalled | % recalled<br>& updated |
|--------------|---------|-----------------------------------------|-------------------------|
|              | VW      | 35765                                   | 79                      |
|              | AUDI    | 11646                                   | 69                      |
| Slovenia     | SEAT    | 1477                                    | 82                      |
|              | Škoda   | 4525                                    | 71                      |
|              | Porsche | No data pr                              | ovided                  |

Last updated: April 2018

| Member State | Brand   | Number of<br>vehicles to be<br>recalled | % recalled<br>& updated |
|--------------|---------|-----------------------------------------|-------------------------|
|              | VW      | 580117                                  | 72.4                    |
| United       | AUDI    | 394276                                  | 75.5                    |
| Kingdom      | SEAT    | 75204                                   | 63.2                    |
| Kinguom      | Škoda   | 129464                                  | 60.1                    |
|              | Porsche | No data pr                              | ovided                  |

Last updated: March 2018

| Member State             | Brand   | Number of<br>vehicles to be<br>recalled | % recalled<br>& updated |
|--------------------------|---------|-----------------------------------------|-------------------------|
|                          | VW      | 104005                                  | 72                      |
|                          | AUDI    | 16535                                   | 64                      |
| Netherlands              | SEAT    | 23174                                   | 79                      |
|                          | Škoda   | 21718                                   | 59                      |
|                          | Porsche | No data pr                              | ovided                  |
| Last updated: April 2018 |         |                                         |                         |

Last updated: April 2018

| Member State | Brand   | Number of<br>vehicles to be<br>recalled | % recalled<br>& updated |
|--------------|---------|-----------------------------------------|-------------------------|
| Spain        | VW      | 276856                                  | 69.7                    |
|              | AUDI    | 160673                                  | 72.2                    |
|              | SEAT    | 204713                                  | 72.1                    |
|              | Škoda   | 32455                                   | 63.8                    |
|              | Porsche | 1377                                    | 64.1                    |

Number of % recalled vehicles to be Member State Brand & updated recalled vw 74057 40 AUDI 22861 45 SEAT Poland 4008 30 Škoda 30 56239 Porsche No data provided

Last updated: January 2018

| Member State | Brand   | Number of<br>vehicles to be<br>recalled | % recalled<br>& updated |
|--------------|---------|-----------------------------------------|-------------------------|
|              | VW      | 32426                                   | 44                      |
|              | AUDI    | 8159                                    | 48                      |
| Slovakia     | SEAT    | 3379                                    | 38                      |
|              | Škoda   | 37770                                   | 32                      |
|              | Porsche | No data pr                              | ovided                  |

Last updated: January 2018

| Member State | Brand   | Number of<br>vehicles to be<br>recalled | % recalled<br>& updated |
|--------------|---------|-----------------------------------------|-------------------------|
|              | VW      | 137839                                  | 65                      |
|              | AUDI    | 55127                                   | 65.69                   |
| Sweden       | SEAT    | 2091                                    | 69.44                   |
|              | Škoda   | 26060                                   | 51.96                   |
|              | Porsche | No data pr                              | ovided                  |