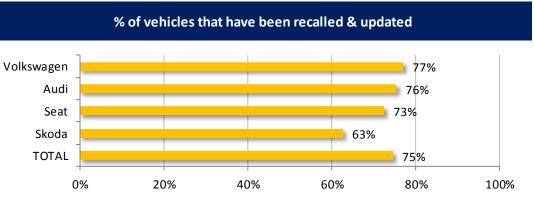

## EU wide total of recall rates for the VW EA189 engine (VW/Audi/Seat/Škoda vehicles) based on data provided by the Member States

| Total number of vehicles concerned by the<br>recall |           |  |
|-----------------------------------------------------|-----------|--|
| Volkswagen                                          | 4,483,577 |  |
| Audi                                                | 2,011,671 |  |
| Seat                                                | 616,426   |  |
| Skoda                                               | 969,479   |  |
| TOTAL                                               | 8,081,153 |  |
|                                                     |           |  |
|                                                     |           |  |
|                                                     |           |  |