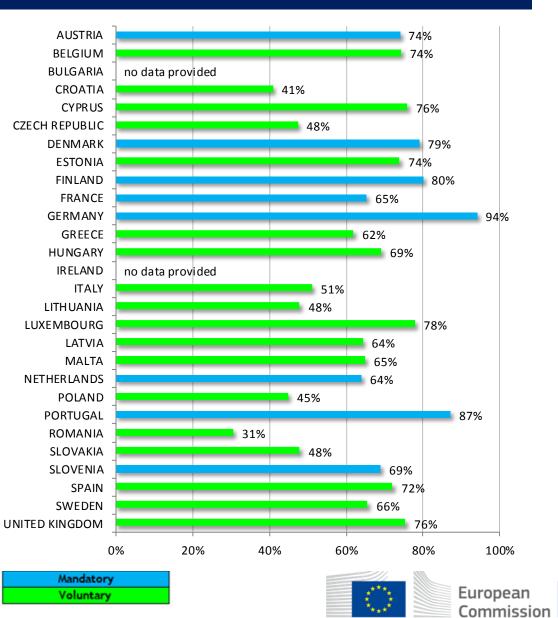

#### % of Audi vehicles that have been recalled & updated

# Data of the VW group by Member State related to vehicles equipped with an EA189 engine

| Member State | Brand   | Number of<br>vehicles to be<br>recalled | % recalled<br>& updated |
|--------------|---------|-----------------------------------------|-------------------------|
| Austria      | VW      | 222838                                  | 82                      |
|              | AUDI    | 90838                                   | 74                      |
|              | SEAT    | 31649                                   | 80                      |
|              | Škoda   | 54693                                   | 59                      |
|              | Porsche | 434                                     | 0                       |

Last updated: January 2018

| Member State | Brand   | Number of<br>vehicles to be<br>recalled | % recalled<br>& updated |
|--------------|---------|-----------------------------------------|-------------------------|
| Croatia      | VW      | 29391                                   | 52                      |
|              | AUDI    | 7087                                    | 41                      |
|              | SEAT    | 935                                     | 48                      |
|              | Škoda   | 7086                                    | 25                      |
|              | Porsche | 27                                      | 20                      |

Last updated: October 2017

| Member State | Brand   | Number of<br>vehicles to be<br>recalled | % recalled<br>& updated |
|--------------|---------|-----------------------------------------|-------------------------|
| Denmark      | VW      | 45670                                   | 86                      |
|              | AUDI    | 18260                                   | 79                      |
|              | SEAT    | 5804                                    | 85                      |
|              | Škoda   | 11736                                   | 81                      |
|              | Porsche | No data pr                              | ovided                  |

Last updated: March 2018

| Member State | Brand   | Number of<br>vehicles to be<br>recalled | % recalled<br>& updated |
|--------------|---------|-----------------------------------------|-------------------------|
| Belgium      | VW      | 140678                                  | 78                      |
|              | AUDI    | 87020                                   | 74.4                    |
|              | SEAT    | 15753                                   | 72.6                    |
|              | Škoda   | 31070                                   | 61                      |
|              | Porsche | 436                                     | 26.6                    |

Last updated: January 2018

| Member State | Brand   | Number of<br>vehicles to be<br>recalled | % recalled<br>& updated |
|--------------|---------|-----------------------------------------|-------------------------|
|              | VW      | 710                                     | 81                      |
|              | AUDI    | 866                                     | 76                      |
| Cyprus       | SEAT    | 113                                     | 29                      |
|              | Škoda   | 121                                     | 27                      |
|              | Porsche | 64                                      | 0                       |

Last updated: October 2017

| Member State | Brand   | Number of<br>vehicles to be<br>recalled | % recalled<br>& updated |
|--------------|---------|-----------------------------------------|-------------------------|
|              | VW      | No data provided                        |                         |
|              | AUDI    | 958                                     | 74                      |
| Estonia      | SEAT    | 112                                     | 92                      |
|              | Škoda   | 1881                                    | 43                      |
|              | Porsche | No data pr                              | ovided                  |

Last updated: --

| Member State   | Brand   | Number of<br>vehicles to be<br>recalled | % recalled<br>& updated |
|----------------|---------|-----------------------------------------|-------------------------|
|                | vw      | 51792                                   | 55                      |
|                | AUDI    | 9490                                    | 47.5                    |
| Czech Republic | SEAT    | 2305                                    | 48                      |
|                | Škoda   | 94955                                   | 48.6                    |
|                | Porsche | No data pr                              | ovided                  |

Last updated: January 2018

| Member State | Brand   | Number of<br>vehicles to be<br>recalled | % recalled<br>& updated |
|--------------|---------|-----------------------------------------|-------------------------|
|              | VW      | 34575                                   | 85                      |
|              | AUDI    | 16346                                   | 80                      |
| Finland      | SEAT    | 2398                                    | 62                      |
|              | Škoda   | 16903                                   | 54                      |
|              | Porsche | 249                                     | 59                      |

Last updated: December 2017

| Mai | ndatory |
|-----|---------|
| Vo  | luntary |

| Member State | Brand   | Number of<br>vehicles to be<br>recalled | % recalled<br>& updated |
|--------------|---------|-----------------------------------------|-------------------------|
|              | VW      | 574259                                  | 64                      |
|              | AUDI    | 189322                                  | 65.4                    |
| France       | SEAT    | 93388                                   | 62.4                    |
|              | Škoda   | 66572                                   | 48.3                    |
|              | Porsche | 1410                                    | No data                 |

Number of % recalled vehicles to be Member State Brand & updated recalled VW 1610170 94 AUDI 607454 94.1 SEAT 92 Germany 105516 Škoda 296587 89.1 65.1 Porsche 5866 Last updated: March 2018

| Member State | Brand   | Number of<br>vehicles to be<br>recalled | % recalled<br>& updated |
|--------------|---------|-----------------------------------------|-------------------------|
|              | VW      | 8322                                    | 56                      |
|              | AUDI    | 2431                                    | 62                      |
| Greece       | SEAT    | 2525                                    | 61                      |
|              | Škoda   | 6536                                    | 22                      |
|              | Porsche | No data pr                              | ovided                  |

Last updated: October 2017

| Member State | Brand   | Number of<br>vehicles to be<br>recalled | % recalled<br>& updated |
|--------------|---------|-----------------------------------------|-------------------------|
|              | VW      | 373087                                  | 60.8                    |
|              | AUDI    | 238253                                  | 51.2                    |
| Italy        | SEAT    | 31420                                   | 58.2                    |
|              | Škoda   | 30775                                   | 44.7                    |
|              | Porsche | 9109                                    | 51                      |

| Member State | Brand   | Number of<br>vehicles to be<br>recalled | % recalled<br>& updated |
|--------------|---------|-----------------------------------------|-------------------------|
|              | VW      | 14840                                   | 82                      |
|              | AUDI    | 8183                                    | 78                      |
| Luxembourg   | SEAT    | 2409                                    | 70                      |
|              | Škoda   | 2933                                    | 69                      |
|              | Porsche | 449                                     | 61                      |

Number of % recalled Member State vehicles to be Brand & updated recalled vw 18049 71.59 AUDI 6596 69.23 Hungary SEAT 702 77.6 Škoda 10382 63.77 No data provided Porsche

Last updated: March 2018

| Member State | Brand   | Number of<br>vehicles to be<br>recalled | % recalled<br>& updated |
|--------------|---------|-----------------------------------------|-------------------------|
|              | VW      | 8769                                    | 46                      |
|              | AUDI    | 1408                                    | 48                      |
| Lithuania    | SEAT    | No data pr                              | ovided                  |
|              | Škoda   | 3761                                    | 55                      |
|              | Porsche | 108                                     | 0                       |

Last updated: January 2018

| Member State | Brand   | Number of<br>vehicles to be<br>recalled | % recalled<br>& updated |
|--------------|---------|-----------------------------------------|-------------------------|
|              | VW      | 57713                                   | 84.6                    |
|              | AUDI    | 35659                                   | 87.2                    |
| Portugal     | SEAT    | 23188                                   | 77.8                    |
|              | Škoda   | 8302                                    | 68.7                    |
|              | Porsche | 164                                     | 0                       |

Last updated: March 2018

| Member State | Brand   | Number of<br>vehicles to be<br>recalled | % recalled<br>& updated |
|--------------|---------|-----------------------------------------|-------------------------|
|              | VW      | 35765                                   | 79                      |
|              | AUDI    | 11646                                   | 69                      |
| Slovenia     | SEAT    | 1477                                    | 82                      |
|              | Škoda   | 4525                                    | 71                      |
|              | Porsche | No data pr                              | ovided                  |

Last updated: April 2018

| Member State | Brand   | Number of<br>vehicles to be<br>recalled | % recalled<br>& updated |
|--------------|---------|-----------------------------------------|-------------------------|
|              | VW      | 580117                                  | 72.4                    |
| United       | AUDI    | 394276                                  | 75.5                    |
| Kingdom      | SEAT    | 75204                                   | 63.2                    |
| Kinguom      | Škoda   | 129464                                  | 60.1                    |
|              | Porsche | No data pr                              | ovided                  |

Last updated: March 2018

| Member State             | Brand   | Number of<br>vehicles to be<br>recalled | % recalled<br>& updated |
|--------------------------|---------|-----------------------------------------|-------------------------|
|                          | VW      | 104005                                  | 72                      |
|                          | AUDI    | 16535                                   | 64                      |
| Netherlands              | SEAT    | 23174                                   | 79                      |
|                          | Škoda   | 21718                                   | 59                      |
|                          | Porsche | No data pr                              | ovided                  |
| Last updated: April 2018 |         |                                         |                         |

Last updated: April 2018

| Member State | Brand   | Number of<br>vehicles to be<br>recalled | % recalled<br>& updated |
|--------------|---------|-----------------------------------------|-------------------------|
| Spain        | VW      | 276856                                  | 69.7                    |
|              | AUDI    | 160673                                  | 72.2                    |
|              | SEAT    | 204713                                  | 72.1                    |
|              | Škoda   | 32455                                   | 63.8                    |
|              | Porsche | 1377                                    | 64.1                    |

Number of % recalled vehicles to be Member State Brand & updated recalled vw 74057 40 AUDI 22861 45 SEAT Poland 4008 30 Škoda 30 56239 Porsche No data provided

Last updated: January 2018

| Member State | Brand   | Number of<br>vehicles to be<br>recalled | % recalled<br>& updated |
|--------------|---------|-----------------------------------------|-------------------------|
|              | VW      | 32426                                   | 44                      |
|              | AUDI    | 8159                                    | 48                      |
| Slovakia     | SEAT    | 3379                                    | 38                      |
|              | Škoda   | 37770                                   | 32                      |
|              | Porsche | No data pr                              | ovided                  |

Last updated: January 2018

| Member State | Brand   | Number of<br>vehicles to be<br>recalled | % recalled<br>& updated |
|--------------|---------|-----------------------------------------|-------------------------|
|              | VW      | 137839                                  | 65                      |
|              | AUDI    | 55127                                   | 65.69                   |
| Sweden       | SEAT    | 2091                                    | 69.44                   |
|              | Škoda   | 26060                                   | 51.96                   |
|              | Porsche | No data pr                              | ovided                  |