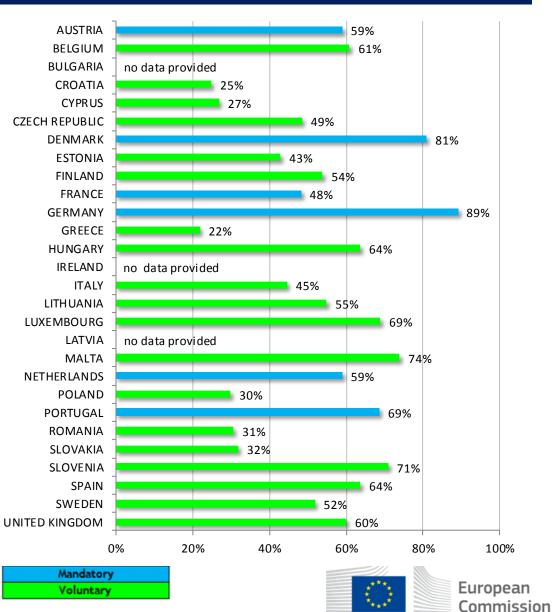

% of vehicles that have been recalled & updated - VW, Audi, Seat and Skoda put together

# Data of the VW group by Member State related to vehicles equipped with an EA189 engine

| Member State | Brand   | Number of<br>vehicles to be<br>recalled | % recalled<br>& updated |
|--------------|---------|-----------------------------------------|-------------------------|
| Austria      | VW      | 222838                                  | 82                      |
|              | AUDI    | 90838                                   | 74                      |
|              | SEAT    | 31649                                   | 80                      |
|              | Škoda   | 54693                                   | 59                      |
|              | Porsche | 434                                     | 0                       |

Last updated: January 2018

| Member State | Brand   | Number of<br>vehicles to be<br>recalled | % recalled<br>& updated |
|--------------|---------|-----------------------------------------|-------------------------|
| Croatia      | VW      | 29391                                   | 52                      |
|              | AUDI    | 7087                                    | 41                      |
|              | SEAT    | 935                                     | 48                      |
|              | Škoda   | 7086                                    | 25                      |
|              | Porsche | 27                                      | 20                      |

Last updated: October 2017

| Member State | Brand   | Number of<br>vehicles to be<br>recalled | % recalled<br>& updated |
|--------------|---------|-----------------------------------------|-------------------------|
| Denmark      | VW      | 45670                                   | 86                      |
|              | AUDI    | 18260                                   | 79                      |
|              | SEAT    | 5804                                    | 85                      |
|              | Škoda   | 11736                                   | 81                      |
|              | Porsche | No data pr                              | ovided                  |

Last updated: March 2018

| Member State | Brand   | Number of<br>vehicles to be<br>recalled | % recalled<br>& updated |
|--------------|---------|-----------------------------------------|-------------------------|
| Belgium      | VW      | 140678                                  | 78                      |
|              | AUDI    | 87020                                   | 74.4                    |
|              | SEAT    | 15753                                   | 72.6                    |
|              | Škoda   | 31070                                   | 61                      |
|              | Porsche | 436                                     | 26.6                    |

Last updated: January 2018

| Member State | Brand   | Number of<br>vehicles to be<br>recalled | % recalled<br>& updated |
|--------------|---------|-----------------------------------------|-------------------------|
|              | VW      | 710                                     | 81                      |
|              | AUDI    | 866                                     | 76                      |
| Cyprus       | SEAT    | 113                                     | 29                      |
|              | Škoda   | 121                                     | 27                      |
|              | Porsche | 64                                      | 0                       |

Last updated: October 2017

| Member State | Brand   | Number of<br>vehicles to be<br>recalled | % recalled<br>& updated |
|--------------|---------|-----------------------------------------|-------------------------|
|              | VW      | No data provided                        |                         |
|              | AUDI    | 958                                     | 74                      |
| Estonia      | SEAT    | 112                                     | 92                      |
|              | Škoda   | 1881                                    | 43                      |
|              | Porsche | No data pr                              | ovided                  |

Last updated: --

| Member State   | Brand   | Number of<br>vehicles to be<br>recalled | % recalled<br>& updated |
|----------------|---------|-----------------------------------------|-------------------------|
|                | vw      | 51792                                   | 55                      |
|                | AUDI    | 9490                                    | 47.5                    |
| Czech Republic | SEAT    | 2305                                    | 48                      |
|                | Škoda   | 94955                                   | 48.6                    |
|                | Porsche | No data pr                              | ovided                  |

Last updated: January 2018

| Member State | Brand   | Number of<br>vehicles to be<br>recalled | % recalled<br>& updated |
|--------------|---------|-----------------------------------------|-------------------------|
|              | VW      | 34575                                   | 85                      |
|              | AUDI    | 16346                                   | 80                      |
| Finland      | SEAT    | 2398                                    | 62                      |
|              | Škoda   | 16903                                   | 54                      |
|              | Porsche | 249                                     | 59                      |

Last updated: December 2017

| Mai | ndatory |
|-----|---------|
| Vo  | luntary |

| Member State | Brand   | Number of<br>vehicles to be<br>recalled | % recalled<br>& updated |
|--------------|---------|-----------------------------------------|-------------------------|
|              | VW      | 574259                                  | 64                      |
|              | AUDI    | 189322                                  | 65.4                    |
| France       | SEAT    | 93388                                   | 62.4                    |
|              | Škoda   | 66572                                   | 48.3                    |
|              | Porsche | 1410                                    | No data                 |

Number of % recalled vehicles to be Member State Brand & updated recalled VW 1610170 94 AUDI 607454 94.1 SEAT 92 Germany 105516 Škoda 296587 89.1 65.1 Porsche 5866 Last updated: March 2018

| Member State | Brand   | Number of<br>vehicles to be<br>recalled | % recalled<br>& updated |
|--------------|---------|-----------------------------------------|-------------------------|
|              | VW      | 8322                                    | 56                      |
|              | AUDI    | 2431                                    | 62                      |
| Greece       | SEAT    | 2525                                    | 61                      |
|              | Škoda   | 6536                                    | 22                      |
|              | Porsche | No data pr                              | ovided                  |

Last updated: October 2017

| Member State | Brand   | Number of<br>vehicles to be<br>recalled | % recalled<br>& updated |
|--------------|---------|-----------------------------------------|-------------------------|
|              | VW      | 373087                                  | 60.8                    |
|              | AUDI    | 238253                                  | 51.2                    |
| Italy        | SEAT    | 31420                                   | 58.2                    |
|              | Škoda   | 30775                                   | 44.7                    |
|              | Porsche | 9109                                    | 51                      |

| Member State | Brand   | Number of<br>vehicles to be<br>recalled | % recalled<br>& updated |
|--------------|---------|-----------------------------------------|-------------------------|
|              | VW      | 14840                                   | 82                      |
|              | AUDI    | 8183                                    | 78                      |
| Luxembourg   | SEAT    | 2409                                    | 70                      |
|              | Škoda   | 2933                                    | 69                      |
|              | Porsche | 449                                     | 61                      |

Number of % recalled Member State vehicles to be Brand & updated recalled vw 18049 71.59 AUDI 6596 69.23 Hungary SEAT 702 77.6 Škoda 10382 63.77 No data provided Porsche

Last updated: March 2018

| Member State | Brand   | Number of<br>vehicles to be<br>recalled | % recalled<br>& updated |
|--------------|---------|-----------------------------------------|-------------------------|
|              | VW      | 8769                                    | 46                      |
|              | AUDI    | 1408                                    | 48                      |
| Lithuania    | SEAT    | No data pr                              | ovided                  |
|              | Škoda   | 3761                                    | 55                      |
|              | Porsche | 108                                     | 0                       |

Last updated: January 2018

| Member State | Brand   | Number of<br>vehicles to be<br>recalled | % recalled<br>& updated |
|--------------|---------|-----------------------------------------|-------------------------|
|              | VW      | 57713                                   | 84.6                    |
|              | AUDI    | 35659                                   | 87.2                    |
| Portugal     | SEAT    | 23188                                   | 77.8                    |
|              | Škoda   | 8302                                    | 68.7                    |
|              | Porsche | 164                                     | 0                       |

Last updated: March 2018

| Member State | Brand   | Number of<br>vehicles to be<br>recalled | % recalled<br>& updated |
|--------------|---------|-----------------------------------------|-------------------------|
|              | VW      | 35765                                   | 79                      |
|              | AUDI    | 11646                                   | 69                      |
| Slovenia     | SEAT    | 1477                                    | 82                      |
|              | Škoda   | 4525                                    | 71                      |
|              | Porsche | No data pr                              | ovided                  |

Last updated: April 2018

| Member State | Brand   | Number of<br>vehicles to be<br>recalled | % recalled<br>& updated |
|--------------|---------|-----------------------------------------|-------------------------|
|              | VW      | 580117                                  | 72.4                    |
| United       | AUDI    | 394276                                  | 75.5                    |
| Kingdom      | SEAT    | 75204                                   | 63.2                    |
| Kinguom      | Škoda   | 129464                                  | 60.1                    |
|              | Porsche | No data pr                              | ovided                  |

Last updated: March 2018

| Member State             | Brand   | Number of<br>vehicles to be<br>recalled | % recalled<br>& updated |
|--------------------------|---------|-----------------------------------------|-------------------------|
|                          | VW      | 104005                                  | 72                      |
|                          | AUDI    | 16535                                   | 64                      |
| Netherlands              | SEAT    | 23174                                   | 79                      |
|                          | Škoda   | 21718                                   | 59                      |
|                          | Porsche | No data pr                              | ovided                  |
| Last updated: April 2018 |         |                                         |                         |

Last updated: April 2018

| Member State | Brand   | Number of<br>vehicles to be<br>recalled | % recalled<br>& updated |
|--------------|---------|-----------------------------------------|-------------------------|
| Spain        | VW      | 276856                                  | 69.7                    |
|              | AUDI    | 160673                                  | 72.2                    |
|              | SEAT    | 204713                                  | 72.1                    |
|              | Škoda   | 32455                                   | 63.8                    |
|              | Porsche | 1377                                    | 64.1                    |

Number of % recalled vehicles to be Member State Brand & updated recalled vw 74057 40 AUDI 22861 45 SEAT Poland 4008 30 Škoda 30 56239 Porsche No data provided

Last updated: January 2018

| Member State | Brand   | Number of<br>vehicles to be<br>recalled | % recalled<br>& updated |
|--------------|---------|-----------------------------------------|-------------------------|
|              | VW      | 32426                                   | 44                      |
|              | AUDI    | 8159                                    | 48                      |
| Slovakia     | SEAT    | 3379                                    | 38                      |
|              | Škoda   | 37770                                   | 32                      |
|              | Porsche | No data pr                              | ovided                  |

Last updated: January 2018

| Member State | Brand   | Number of<br>vehicles to be<br>recalled | % recalled<br>& updated |
|--------------|---------|-----------------------------------------|-------------------------|
|              | VW      | 137839                                  | 65                      |
|              | AUDI    | 55127                                   | 65.69                   |
| Sweden       | SEAT    | 2091                                    | 69.44                   |
|              | Škoda   | 26060                                   | 51.96                   |
|              | Porsche | No data pr                              | ovided                  |