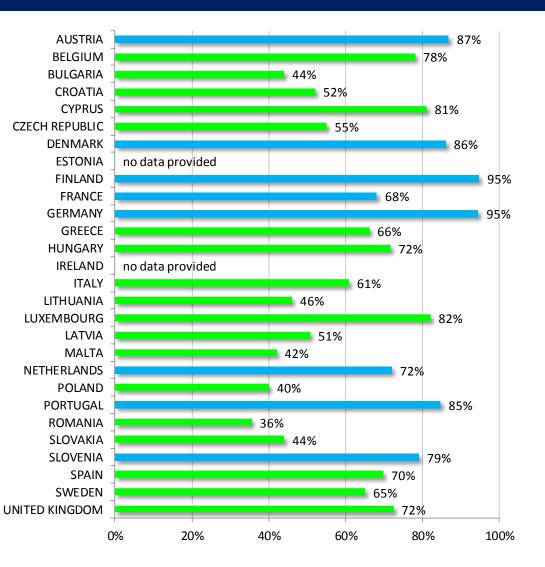

### Volkswagen

| Total number of VW vehicles to be recalled |                  |  |  |
|--------------------------------------------|------------------|--|--|
| AUSTRIA                                    | 222911           |  |  |
| BELGIUM                                    | 140678           |  |  |
| BULGARIA                                   | 6584             |  |  |
| CROATIA                                    | 29391            |  |  |
| CYPRUS                                     | 710              |  |  |
| CZECH REPUBLIC                             | 51792            |  |  |
| DENMARK                                    | 45670            |  |  |
| ESTONIA                                    | No data provided |  |  |
| FINLAND                                    | 34563            |  |  |
| FRANCE                                     | 607328           |  |  |
| GERMANY                                    | 1610170          |  |  |
| GREECE                                     | 8568             |  |  |
| HUNGARY                                    | 18049            |  |  |
| IRELAND                                    | No data provided |  |  |
| ITALY                                      | 373087           |  |  |
| LITHUANIA                                  | 8769             |  |  |
| LUXEMBOURG                                 | 14840            |  |  |
| LATVIA                                     | 8030             |  |  |
| MALTA                                      | 436              |  |  |
| NETHERLANDS                                | 104005           |  |  |
| POLAND                                     | 74057            |  |  |
| PORTUGAL                                   | 57713            |  |  |
| ROMANIA                                    | 43183            |  |  |
| SLOVAKIA                                   | 32426            |  |  |
| SLOVENIA                                   | 35857            |  |  |
| SPAIN                                      | 276856           |  |  |
| SWEDEN                                     | 137839           |  |  |
| UNITED KINGDOM                             | 580117           |  |  |

#### % of VW vehicles that have been recalled & updated