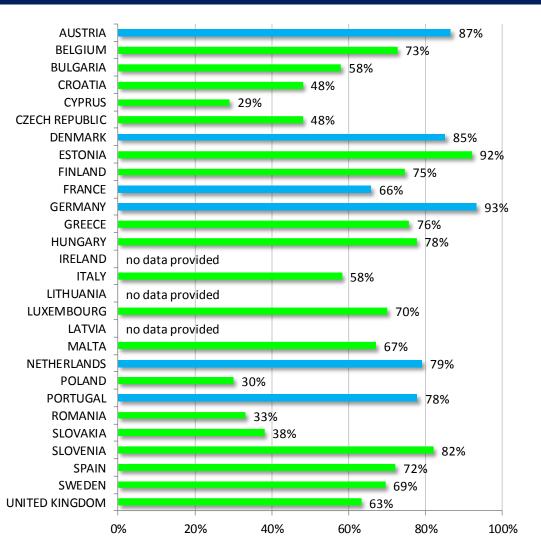

### Seat

| Total number of Seat vehicles to be recalled |                      |  |  |  |
|----------------------------------------------|----------------------|--|--|--|
| AUSTRIA                                      | 31971                |  |  |  |
| BELGIUM                                      | 113                  |  |  |  |
| BULGARIA                                     | 183                  |  |  |  |
| CROATIA                                      | 935                  |  |  |  |
| CYPRUS                                       | 113                  |  |  |  |
| CZECH REPUBLIC                               | 2305                 |  |  |  |
| DENMARK                                      | 5804                 |  |  |  |
| ESTONIA                                      | 112                  |  |  |  |
| FINLAND                                      | 2398                 |  |  |  |
| FRANCE                                       | 93474                |  |  |  |
| GERMANY                                      | 105516               |  |  |  |
| GREECE 2525                                  |                      |  |  |  |
| HUNGARY 702                                  |                      |  |  |  |
| IRELAND                                      | No data provided     |  |  |  |
| ITALY                                        | 31420                |  |  |  |
| LITHUANIA                                    | No data provided     |  |  |  |
| LUXEMBOURG                                   | 2409                 |  |  |  |
| LATVIA No data provided                      |                      |  |  |  |
| MALTA                                        | 36                   |  |  |  |
| NETHERLANDS                                  | 23174                |  |  |  |
| POLAND                                       | 4008                 |  |  |  |
| PORTUGAL                                     | 23188                |  |  |  |
| ROMANIA                                      | 1244                 |  |  |  |
| SLOVAKIA                                     | 3379                 |  |  |  |
| SLOVENIA                                     | 1477                 |  |  |  |
| SPAIN                                        | 204713               |  |  |  |
| SWEDEN                                       | 2091                 |  |  |  |
| UNITED KINGDOM                               | UNITED KINGDOM 75204 |  |  |  |

#### % of Seat vehicles that have been recalled & updated