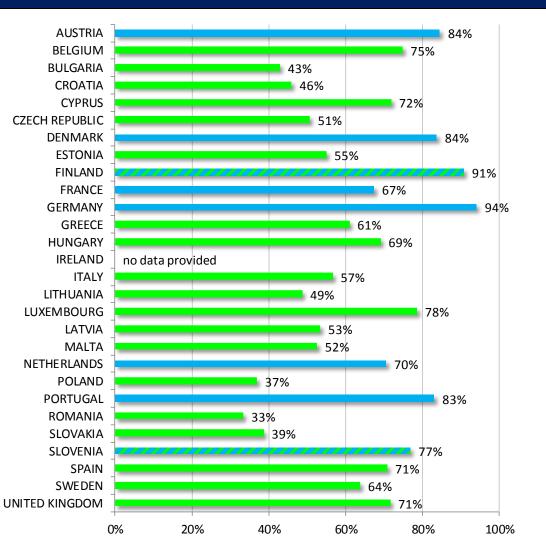

### Volkswagen

| Total number of VW vehicles to be recalled |                  |  |  |
|--------------------------------------------|------------------|--|--|
| AUSTRIA                                    | 222911           |  |  |
| BELGIUM                                    | 140678           |  |  |
| BULGARIA                                   | 6584             |  |  |
| CROATIA                                    | 29391            |  |  |
| CYPRUS                                     | 710              |  |  |
| CZECH REPUBLIC                             | 51792            |  |  |
| DENMARK                                    | 45670            |  |  |
| ESTONIA                                    | No data provided |  |  |
| FINLAND                                    | 34563            |  |  |
| FRANCE                                     | 607328           |  |  |
| GERMANY                                    | 1610170          |  |  |
| GREECE                                     | 8568             |  |  |
| HUNGARY                                    | 18049            |  |  |
| IRELAND                                    | No data provided |  |  |
| ITALY                                      | 373087           |  |  |
| LITHUANIA                                  | 8769             |  |  |
| LUXEMBOURG                                 | 14840            |  |  |
| LATVIA                                     | 8030             |  |  |
| MALTA                                      | 436              |  |  |
| NETHERLANDS                                | 104005           |  |  |
| POLAND                                     | 74057            |  |  |
| PORTUGAL                                   | 57713            |  |  |
| ROMANIA                                    | 43183            |  |  |
| SLOVAKIA                                   | 32426            |  |  |
| SLOVENIA                                   | 35857            |  |  |
| SPAIN                                      | 276856           |  |  |
| SWEDEN                                     | 137839           |  |  |
| UNITED KINGDOM                             | 580117           |  |  |

#### % of VW vehicles that have been recalled & updated