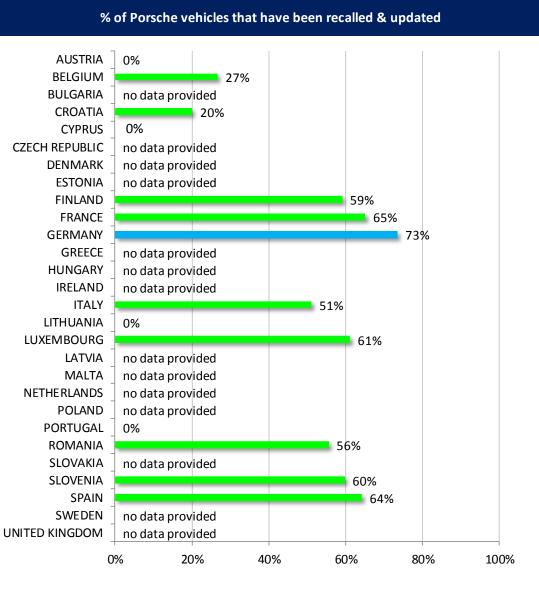

### Porsche

| Total number of Porsche vehicles to be recalled |                  |  |  |
|-------------------------------------------------|------------------|--|--|
| AUSTRIA                                         | 434              |  |  |
| BELGIUM                                         | 436              |  |  |
| BULGARIA                                        | No data provided |  |  |
| CROATIA                                         | 27               |  |  |
| CYPRUS                                          | 64               |  |  |
| CZECH REPUBLIC                                  | No data provided |  |  |
| DENMARK                                         | No data provided |  |  |
| ESTONIA                                         | No data provided |  |  |
| FINLAND                                         | 249              |  |  |
| FRANCE                                          | 1426             |  |  |
| GERMANY                                         | 5965             |  |  |
| GREECE                                          | No data provided |  |  |
| HUNGARY                                         | No data provided |  |  |
| IRELAND                                         | No data provided |  |  |
| ITALY                                           | 9109             |  |  |
| LITHUANIA                                       | 108              |  |  |
| LUXEMBOURG                                      | 449              |  |  |
| LATVIA                                          | No data provided |  |  |
| MALTA                                           | No data provided |  |  |
| NETHERLANDS                                     | No data provided |  |  |
| POLAND                                          | No data provided |  |  |
| PORTUGAL                                        | 164              |  |  |
| ROMANIA                                         | 357              |  |  |
| SLOVAKIA                                        | No data provided |  |  |
| SLOVENIA                                        | 53               |  |  |
| SPAIN                                           | 1377             |  |  |
| SWEDEN                                          | No data provided |  |  |
| UNITED KINGDOM                                  | No data provided |  |  |