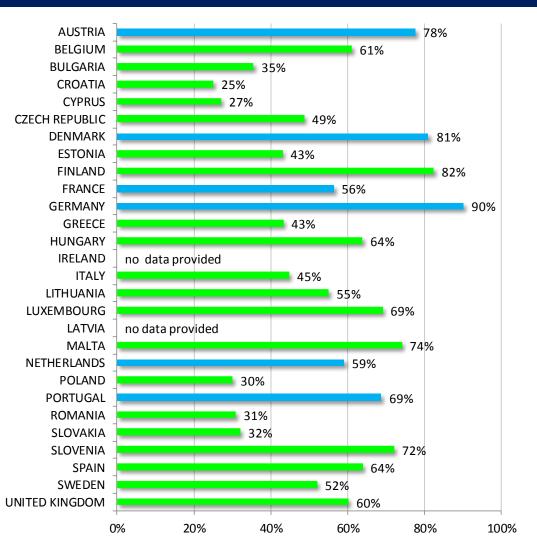

## Voluntary and mandatory recall campaigns of VW group

| Member State          | Mandatory measures <sup>1</sup> | Voluntary measures <sup>2</sup> |
|-----------------------|---------------------------------|---------------------------------|
| AUSTRIA               | VW, Audi, Seat, Škoda           | voluntary measures              |
| BELGIUM               |                                 | VW, Audi, Seat, Škoda           |
| BULGARIA              |                                 | VW, Audi, Seat, Škoda           |
| CROATIA               |                                 | VW, Audi, Seat, Škoda           |
| CYPRUS                |                                 | VW, Audi, Seat, Škoda           |
| CZECH REPUBLIC        |                                 | VW, Audi, Seat, Škoda           |
| DENMARK               | VW, Audi, Seat, Škoda           |                                 |
| ESTONIA               |                                 | Audi, Seat, Škoda               |
| FINLAND <sup>3</sup>  | VW, Audi                        | Seat, Škoda                     |
| FRANCE                | VW, Audi, Seat, Škoda           |                                 |
| GERMANY               | VW, Audi, Seat, Škoda           |                                 |
| GREECE                |                                 | VW, Audi, Seat, Škoda           |
| HUNGARY               |                                 | VW, Audi, Seat, Škoda           |
| IRELAND               | no info                         | provided                        |
| ITALY                 |                                 | VW, Audi, Seat, Škoda           |
| LITHUANIA             |                                 | VW, Audi, Seat, Škoda           |
| LUXEMBOURG            |                                 | VW, Audi, Seat, Škoda           |
| LATVIA                |                                 | VW, Audi, Seat, Škoda           |
| MALTA                 |                                 | VW, Audi, Seat, Škoda           |
| NETHERLANDS           | VW, Audi, Seat, Škoda           |                                 |
| POLAND                |                                 | VW, Audi, Seat, Škoda           |
| PORTUGAL              | VW, Audi, Seat, Škoda           |                                 |
| ROMANIA               |                                 | VW, Audi, Seat, Škoda           |
| SLOVAKIA              |                                 | VW, Audi, Seat, Škoda           |
| SLOVENIA <sup>3</sup> | VW, Audi                        | Seat, Škoda                     |
| SPAIN                 |                                 | VW, Audi, Seat, Škoda           |
| SWEDEN                |                                 | VW, Audi, Seat, Škoda           |
| UNITED KINGDOM        |                                 | VW, Audi, Seat, Škoda           |

<sup>1</sup> A mandatory recall is a remedial measure, which is carried out under the control of the Member State (Type-Approval Authority).

<sup>2</sup> A voluntary recall action is a remedial measure, which is carried out under the control of the vehicle manufacturer and/or distributor.

<sup>3</sup> Whether a recall is mandatory or voluntary is decided by the Member State for each individual case.