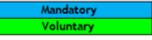

## VW EA189 engine (VW/Audi/Seat/Škoda vehicles)

Total number of vehicles concerned by the recalls on the VW EA189 engine

| AUSTRIA        | 397400           |
|----------------|------------------|
| BELGIUM        | 258881           |
| BULGARIA       | 12997            |
| CROATIA        | 44499            |
| CYPRUS         | 1810             |
| CZECH REPUBLIC | 158542           |
| DENMARK        | 81470            |
| ESTONIA        | 2951             |
| FINLAND        | 70254            |
| FRANCE         | 1005635          |
| GERMANY        | 2619727          |
| GREECE         | 20209            |
| HUNGARY        | 35729            |
| IRELAND        | No data provided |
| ITALY          | 673535           |
| LITHUANIA      | 13938            |
| LUXEMBOURG     | 28365            |
| LATVIA         | 9937             |
| MALTA          | 774              |
| NETHERLANDS    | 165432           |
| POLAND         | 157165           |
| PORTUGAL       | 124862           |
| ROMANIA        | 81396            |
| SLOVAKIA       | 81734            |
| SLOVENIA       | 47540            |
| SPAIN          | 674697           |
| SWEDEN         | 221117           |
| UNITED KINGDOM | 1179061          |
|                |                  |

% of vehicles that have been recalled & updated - VW, Audi, Seat and Skoda put together