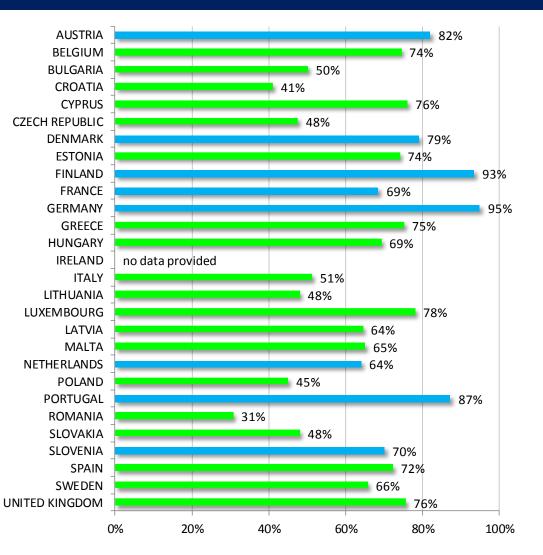

### Audi

| Total number of Audi vehicles to be recalled |                  |  |  |  |
|----------------------------------------------|------------------|--|--|--|
| AUSTRIA                                      | 91147            |  |  |  |
| BELGIUM                                      | 87020            |  |  |  |
| BULGARIA                                     | 2424             |  |  |  |
| CROATIA                                      | 7087             |  |  |  |
| CYPRUS                                       | 866              |  |  |  |
| CZECH REPUBLIC                               | 9490             |  |  |  |
| DENMARK                                      | 18260            |  |  |  |
| ESTONIA                                      | 958              |  |  |  |
| FINLAND                                      | 16387            |  |  |  |
| FRANCE                                       | 247804           |  |  |  |
| GERMANY                                      | 607454           |  |  |  |
| GREECE                                       | 2492             |  |  |  |
| HUNGARY                                      | 6596             |  |  |  |
| IRELAND                                      | No data provided |  |  |  |
| ITALY                                        | 238253           |  |  |  |
| LITHUANIA                                    | 1408             |  |  |  |
| LUXEMBOURG                                   | 8183             |  |  |  |
| LATVIA                                       | 1907             |  |  |  |
| MALTA                                        | 271              |  |  |  |
| NETHERLANDS                                  | 16535            |  |  |  |
| POLAND                                       | 22861            |  |  |  |
| PORTUGAL                                     | 35659            |  |  |  |
| ROMANIA                                      | 20045            |  |  |  |
| SLOVAKIA                                     | 8159             |  |  |  |
| SLOVENIA                                     | 11683            |  |  |  |
| SPAIN                                        | 160673           |  |  |  |
| SWEDEN                                       | 55127            |  |  |  |
| UNITED KINGDOM                               | 394276           |  |  |  |