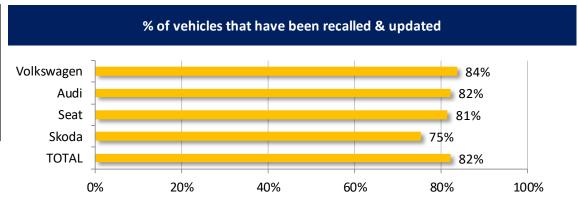

% of vehicles that have been recalled & updated - VW, Audi, Seat and Skoda put together

Commission

## EU wide total of recall rates for the VW EA189 engine (VW/Audi/Seat/Škoda vehicles) based on data provided by the Member States

| Total number of vehicles concerned by the recall |           |  |  |
|--------------------------------------------------|-----------|--|--|
| Volkswagen                                       | 4.381.670 |  |  |
| Audi                                             | 1.949.037 |  |  |
| Seat                                             | 614.709   |  |  |
| Skoda                                            | 938.819   |  |  |
| TOTAL                                            | 7.884.235 |  |  |