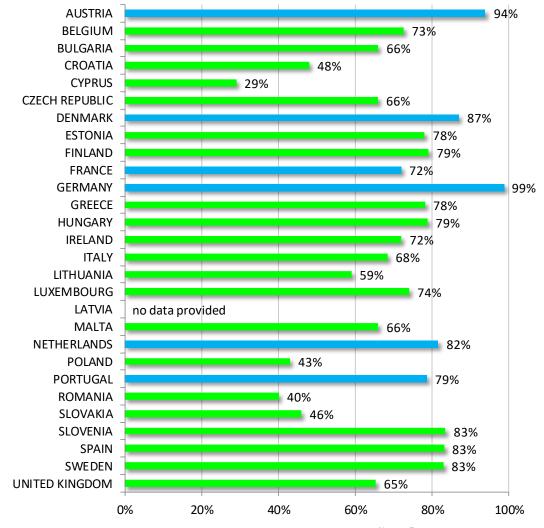

### **Audi**

| Total number of Audi vehicles to be recalled |        |  |  |
|----------------------------------------------|--------|--|--|
| AUSTRIA                                      | 89219  |  |  |
| BELGIUM                                      | 87020  |  |  |
| BULGARIA                                     | 1533   |  |  |
| CROATIA                                      | 7087   |  |  |
| CYPRUS                                       | 866    |  |  |
| CZECH REPUBLIC                               | 9149   |  |  |
| DENMARK                                      | 17827  |  |  |
| ESTONIA                                      | 958    |  |  |
| FINLAND                                      | 17071  |  |  |
| FRANCE                                       | 245561 |  |  |
| GERMANY                                      | 444122 |  |  |
| GREECE                                       | 2544   |  |  |
| HUNGARY                                      | 7317   |  |  |
| IRELAND                                      | 46934  |  |  |
| ITALY                                        | 244715 |  |  |
| LITHUANIA                                    | 1422   |  |  |
| LUXEMBOURG                                   | 7310   |  |  |
| LATVIA                                       | 2075   |  |  |
| MALTA                                        | 283    |  |  |
| NETHERLANDS                                  | 14176  |  |  |
| POLAND                                       | 23379  |  |  |
| PORTUGAL                                     | 35948  |  |  |
| ROMANIA                                      | 17089  |  |  |
| SLOVAKIA                                     | 8274   |  |  |
| SLOVENIA                                     | 12040  |  |  |
| SPAIN                                        | 160673 |  |  |
| SWEDEN                                       | 53565  |  |  |
| UNITED KINGDOM                               | 390880 |  |  |

#### % of Audi vehicles that have been recalled & updated **AUSTRIA** 89% **BELGIUM** 74% **BULGARIA** 67% CROATIA 41% **CYPRUS** 76% CZECH REPUBLIC 61% **DENMARK** 82% **ESTONIA** 83% **FINLAND** 99% **FRANCE** 78% **GERMANY** 100% **GREECE** 81% HUNGARY 74% **IRELAND** 71% ITALY 67% LITHUANIA 61% LUXEMBOURG 85% LATVIA 71% MALTA 79% **NETHERLANDS** 70% **POLAND** 56% **PORTUGAL** 90% **ROMANIA** 45% **SLOVAKIA** 54% **SLOVENIA** 73% **SPAIN** 83% **SWEDEN** 85% 79% UNITED KINGDOM