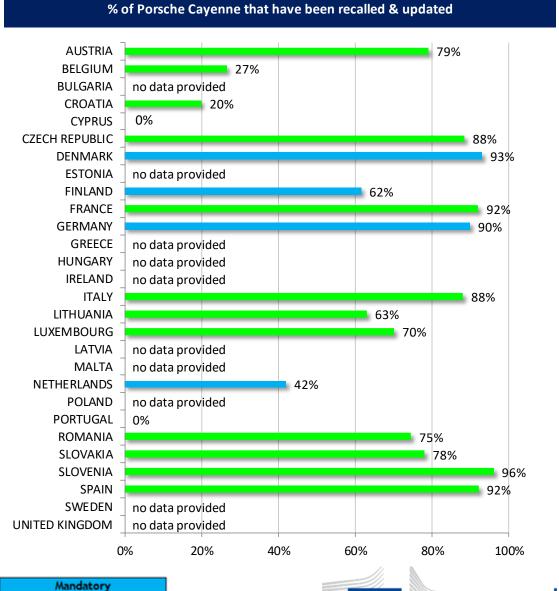

### **Porsche Cayenne**

Voluntary

| Total number of Porse | che Cayenne to be recalled |
|-----------------------|----------------------------|
| AUSTRIA               | 1924                       |
| BELGIUM               | 436                        |
| BULGARIA              | No data provided           |
| CROATIA               | 27                         |
| CYPRUS                | 64                         |
| CZECH REPUBLIC        | 345                        |
| DENMARK               | 27                         |
| ESTONIA               | No data provided           |
| FINLAND               | 65                         |
| FRANCE                | 1426                       |
| GERMANY               | 19824                      |
| GREECE                | No data provided           |
| HUNGARY               | No data provided           |
| IRELAND               | No data provided           |
| ITALY                 | 3207                       |
| LITHUANIA             | 248                        |
| LUXEMBOURG            | 599                        |
| LATVIA                | No data provided           |
| MALTA                 | No data provided           |
| NETHERLANDS           | 1312                       |
| POLAND                | No data provided           |
| PORTUGAL              | 164                        |
| ROMANIA               | 368                        |
| SLOVAKIA              | 109                        |
| SLOVENIA              | 52                         |
| SPAIN                 | 1377                       |
| SWEDEN                | No data provided           |
| UNITED KINGDOM        | No data provided           |

European

Commission

| Member State                          | Voluntary/<br>Mandatory                                | Number of vehicles to be recalled | % of vehicles that have been recalled & updated |  |  |  |
|---------------------------------------|--------------------------------------------------------|-----------------------------------|-------------------------------------------------|--|--|--|
| Audi A4, A6 with 2.7L V6 TDI (Euro 4) |                                                        |                                   |                                                 |  |  |  |
| AUSTRIA                               | Mandatory                                              | no data provided                  | 0%                                              |  |  |  |
|                                       | Audi A4, A5, A6, A7, A8, Q5, SQ5, Q7 with 3.0L or 4.2L |                                   |                                                 |  |  |  |
| AUSTRIA                               | Mandatory                                              | 7294                              | 62%                                             |  |  |  |
| FRANCE                                | Mandatory                                              | 9534 (Q5/A6/A7/A8)                | 65%                                             |  |  |  |
| GERMANY                               | Valuata m.4                                            | 3350 (DE: A6 with 3.0L)           | 32%                                             |  |  |  |
| GENIVIAINT                            | Voluntary⁴                                             | 4689 (EU-wide: A6 with 3.0L)      | 30%                                             |  |  |  |
| GERMANY                               | Mandatory                                              | 147353 (non-EA189)                | 74%                                             |  |  |  |
| LUXEMBOURG                            | Voluntom                                               | 1467 (23X6 EA897)                 | 39%                                             |  |  |  |
| LUXEIVIBUUNG                          | Voluntary                                              | 1177 (23X6 Wave)                  | 49%                                             |  |  |  |
|                                       |                                                        | Porsche Macan 3.0L                |                                                 |  |  |  |
| AUSTRIA                               | Mandatory                                              | 1926 (incl. Cayenne)              | 49%                                             |  |  |  |
| FINLAND                               | Mandatory                                              | 356                               | 75%                                             |  |  |  |
| FRANCE                                | ANCE Voluntary 6807                                    |                                   | 70%                                             |  |  |  |
| GERMANY                               | Voluntary <sup>4</sup>                                 | 9285 (DE)                         | 95%                                             |  |  |  |
| GERIVIAINT                            |                                                        | 33565 (EU-wide)                   | 92%                                             |  |  |  |
| GERMANY                               | Mandatory                                              | 19824 (incl. Cayenne)             | 90%                                             |  |  |  |
| ITALY                                 | Voluntary <sup>4</sup>                                 | 10056                             | 70%                                             |  |  |  |
| LUXEMBOURG                            | BOURG Voluntary 599 (incl. Cayenne)                    |                                   | 70%                                             |  |  |  |
| SLOVENIA                              | Voluntary                                              | 82                                | 90%                                             |  |  |  |
| SPAIN                                 | Voluntary                                              | 2718                              | 74%                                             |  |  |  |
|                                       | Porsche Panamera                                       |                                   |                                                 |  |  |  |
| SPAIN                                 | Voluntary                                              | 126                               | 29%                                             |  |  |  |