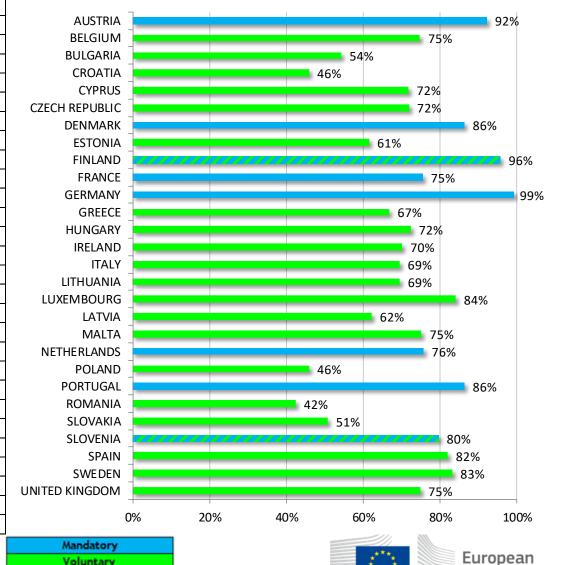

## Voluntary and mandatory recall campaigns of VW group brands

| Member State          | Mandatory measures <sup>1</sup> | Voluntary measures <sup>2</sup> |
|-----------------------|---------------------------------|---------------------------------|
| AUSTRIA               | VW, Audi, Seat, Škoda           |                                 |
| BELGIUM               |                                 | VW, Audi, Seat, Škoda           |
| BULGARIA              |                                 | VW, Audi, Seat, Škoda           |
| CROATIA               |                                 | VW, Audi, Seat, Škoda           |
| CYPRUS                |                                 | VW, Audi, Seat, Škoda           |
| CZECH REPUBLIC        |                                 | VW, Audi, Seat, Škoda           |
| DENMARK               | VW, Audi, Seat, Škoda           |                                 |
| ESTONIA               |                                 | Audi, Seat, Škoda               |
| FINLAND <sup>3</sup>  | VW, Audi                        | Seat, Škoda                     |
| FRANCE                | VW, Audi, Seat, Škoda           |                                 |
| GERMANY               | VW, Audi, Seat, Škoda           |                                 |
| GREECE                |                                 | VW, Audi, Seat, Škoda           |
| HUNGARY               |                                 | VW, Audi, Seat, Škoda           |
| IRELAND               |                                 | VW, Audi, Seat, Škoda           |
| ITALY                 |                                 | VW, Audi, Seat, Škoda           |
| LITHUANIA             |                                 | VW, Audi, Seat, Škoda           |
| LUXEMBOURG            |                                 | VW, Audi, Seat, Škoda           |
| LATVIA                |                                 | VW, Audi, Seat, Škoda           |
| MALTA                 |                                 | VW, Audi, Seat, Škoda           |
| NETHERLANDS           | VW, Audi, Seat, Škoda           |                                 |
| POLAND                |                                 | VW, Audi, Seat, Škoda           |
| PORTUGAL              | VW, Audi, Seat, Škoda           |                                 |
| ROMANIA               |                                 | VW, Audi, Seat, Škoda           |
| SLOVAKIA              |                                 | VW, Audi, Seat, Škoda           |
| SLOVENIA <sup>3</sup> | VW, Audi                        | Seat, Škoda                     |
| SPAIN                 |                                 | VW, Audi, Seat, Škoda           |
| SWEDEN                |                                 | VW, Audi, Seat, Škoda           |
| UNITED KINGDOM        |                                 | VW, Audi, Seat, Škoda           |

### Seat

| Total number of Seat vehicles to be recalled |                  |  |
|----------------------------------------------|------------------|--|
| AUSTRIA                                      | 30672            |  |
| BELGIUM                                      | 113              |  |
| BULGARIA                                     | 183              |  |
| CROATIA                                      | 935              |  |
| CYPRUS                                       | 113              |  |
| CZECH REPUBLIC                               | 1775             |  |
| DENMARK                                      | 5801             |  |
| ESTONIA                                      | 114              |  |
| FINLAND                                      | 2406             |  |
| FRANCE                                       | 93164            |  |
| GERMANY                                      | 101153           |  |
| GREECE                                       | 2527             |  |
| HUNGARY                                      | 821              |  |
| IRELAND                                      | 6392             |  |
| ITALY                                        | 30319            |  |
| LITHUANIA                                    | 91               |  |
| LUXEMBOURG                                   | 2133             |  |
| LATVIA                                       | No data provided |  |
| MALTA                                        | 41               |  |
| NETHERLANDS                                  | 21049            |  |
| POLAND                                       | 4001             |  |
| PORTUGAL                                     | 23188            |  |
| ROMANIA                                      | 1219             |  |
| SLOVAKIA                                     | 3363             |  |
| SLOVENIA                                     | 1485             |  |
| SPAIN                                        | 204713           |  |
| SWEDEN                                       | 2103             |  |
| UNITED KINGDOM                               | 74835            |  |

## % of Seat vehicles that have been recalled & updated

## Škoda

| Total number of Skoda vehicles to be recalled |        |  |
|-----------------------------------------------|--------|--|
| AUSTRIA                                       | 47542  |  |
| BELGIUM                                       | 31070  |  |
| BULGARIA                                      | 3731   |  |
| CROATIA                                       | 7086   |  |
| CYPRUS                                        | 121    |  |
| CZECH REPUBLIC                                | 94601  |  |
| DENMARK                                       | 11728  |  |
| ESTONIA                                       | 1891   |  |
| FINLAND                                       | 16893  |  |
| FRANCE                                        | 56274  |  |
| GERMANY                                       | 260729 |  |
| GREECE                                        | 6647   |  |
| HUNGARY                                       | 10879  |  |
| IRELAND                                       | 21165  |  |
| ITALY                                         | 30001  |  |
| LITHUANIA                                     | 3761   |  |
| LUXEMBOURG                                    | 2603   |  |
| LATVIA                                        | 1645   |  |
| MALTA                                         | 31     |  |
| NETHERLANDS                                   | 18554  |  |
| POLAND                                        | 55996  |  |
| PORTUGAL                                      | 8327   |  |
| ROMANIA                                       | 16668  |  |
| SLOVAKIA                                      | 39120  |  |
| SLOVENIA                                      | 4560   |  |
| SPAIN                                         | 32455  |  |
| SWEDEN                                        | 26135  |  |
| UNITED KINGDOM                                | 128606 |  |

#### **AUSTRIA** 90% **BELGIUM** 61% **BULGARIA** 45% **CROATIA** 25% **CYPRUS** 27% CZECH REPUBLIC 77% **DENMARK** 86% **ESTONIA** 50% **FINLAND** 89% **FRANCE** 66% **GERMANY** 98% **GREECE** 51% **HUNGARY** 69% **IRELAND** 68% ITALY 69% **LITHUANIA** 78% LUXEMBOURG 78% LATVIA 36% MALTA 77% **NETHERLANDS** 69% **POLAND** 39% **PORTUGAL** 81% **ROMANIA** 39%