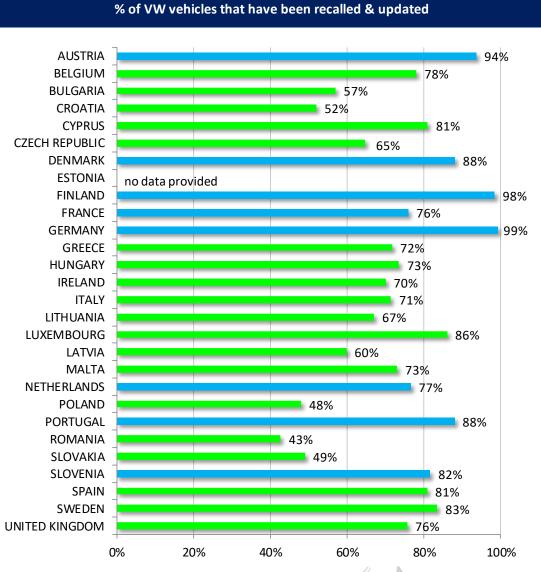

## Volkswagen

| Total number of VW vehicles to be recalled |                  |  |  |
|--------------------------------------------|------------------|--|--|
| AUSTRIA                                    | 215863           |  |  |
| BELGIUM                                    | 140678           |  |  |
| BULGARIA                                   | 4828             |  |  |
| CROATIA                                    | 29391            |  |  |
| CYPRUS                                     | 710              |  |  |
| CZECH REPUBLIC                             | 47141            |  |  |
| DENMARK                                    | 45747            |  |  |
| ESTONIA                                    | No data provided |  |  |
| FINLAND                                    | 35745            |  |  |
| FRANCE                                     | 603821           |  |  |
| GERMANY                                    | 1415212          |  |  |
| GREECE                                     | 8768             |  |  |
| HUNGARY                                    | 19788            |  |  |
| IRELAND                                    | 79655            |  |  |
| ITALY                                      | 370912           |  |  |
| LITHUANIA                                  | 8176             |  |  |
| LUXEMBOURG                                 | 15327            |  |  |
| LATVIA                                     | 7749             |  |  |
| MALTA                                      | 360              |  |  |
| NETHERLANDS                                | 96668            |  |  |
| POLAND                                     | 75331            |  |  |
| PORTUGAL                                   | 58114            |  |  |
| ROMANIA                                    | 42273            |  |  |
| SLOVAKIA                                   | 32487            |  |  |
| SLOVENIA                                   | 37327            |  |  |
| SPAIN                                      | 276856           |  |  |
| SWEDEN                                     | 138100           |  |  |
| UNITED KINGDOM                             | 574643           |  |  |