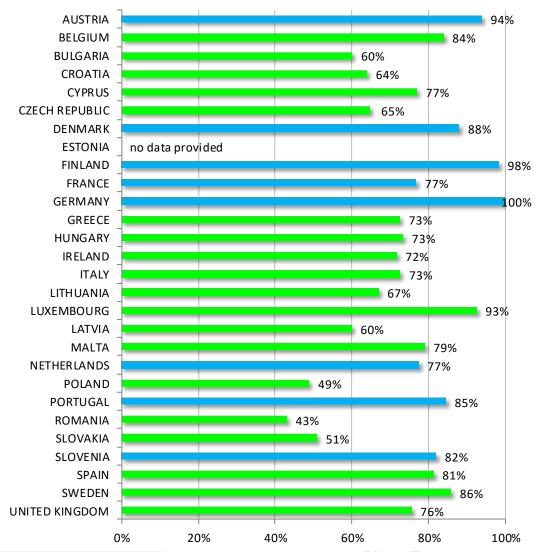

#### **Audi**

| Total number of Aud | i vehicles to be recalled |
|---------------------|---------------------------|
| AUSTRIA             | 89219                     |
| BELGIUM             | 64289                     |
| BULGARIA            | 1533                      |
| CROATIA             | 7087                      |
| CYPRUS              | 918                       |
| CZECH REPUBLIC      | 9149                      |
| DENMARK             | 17827                     |
| ESTONIA             | 1180                      |
| FINLAND             | 17246                     |
| FRANCE              | 245425                    |
| GERMANY             | 442702                    |
| GREECE              | 2566                      |
| HUNGARY             | 7398                      |
| IRELAND             | 49259                     |
| ITALY               | 238224                    |
| LITHUANIA           | 1422                      |
| LUXEMBOURG          | 5574                      |
| LATVIA              | 2123                      |
| MALTA               | 283                       |
| NETHERLANDS         | 13129                     |
| POLAND              | 23961                     |
| PORTUGAL            | 43259                     |
| ROMANIA             | 20710                     |
| SLOVAKIA            | 8353                      |
| SLOVENIA            | 12040                     |
| SPAIN               | 160673                    |
| SWEDEN              | 53031                     |
| UNITED KINGDOM      | 390880                    |