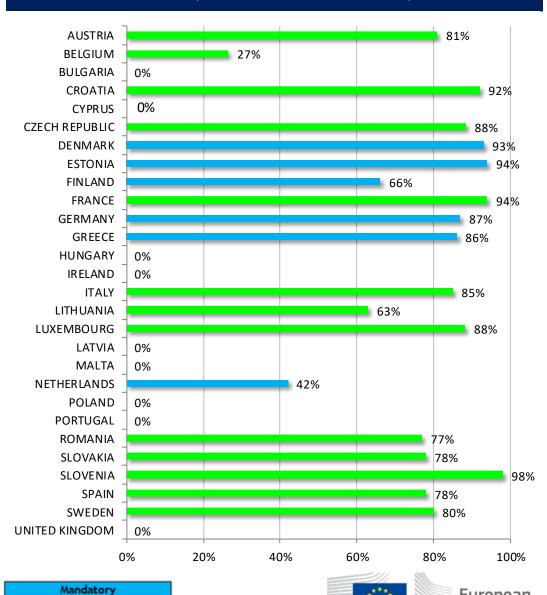

| IRELAND                               | No data provided |  |
| ITALY                                 | 3707             |  |
| LITHUANIA                             | 248              |  |
| LUXEMBOURG                            | 599              |  |
| LATVIA                                | No data provided |  |
| MALTA                                 | No data provided |  |
| NETHERLANDS                           | 1312             |  |
| POLAND                                | No data provided |  |
| PORTUGAL                              | 164              |  |
| ROMANIA                               | 528              |  |
| SLOVAKIA                              | 109              |  |
| SLOVENIA                              | 52               |  |

1952

2508

No data provided



European

Commission

% of Porsche Cayenne that have been recalled & updated

SPAIN

**SWEDEN** 

UNITED KINGDOM

|               | Voluntary/                                        |                    |                         | % of vehicles that have |  |  |  |
|---------------|---------------------------------------------------|--------------------|-------------------------|-------------------------|--|--|--|
| Member State  | State Mandatory Number of vehicles to be recalled |                    | been recalled & updated |                         |  |  |  |
| Audi (Euro 4) |                                                   |                    |                         |                         |  |  |  |
| AUSTRIA       | Mandatory                                         | circa