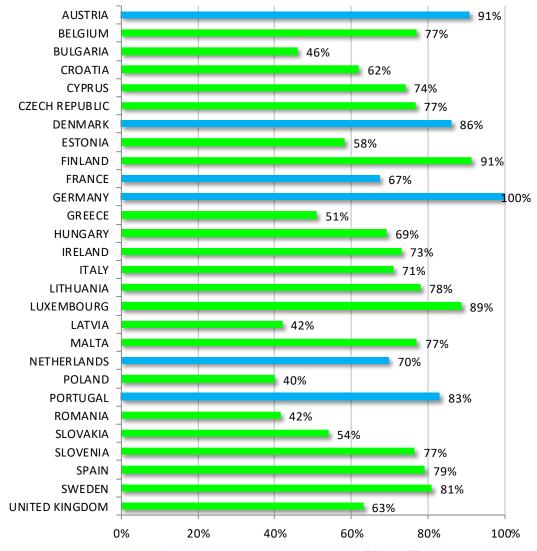

#### **Audi**

| Total number of Aud | i vehicles to be recalled |
|---------------------|---------------------------|
| AUSTRIA             | 89219                     |
| BELGIUM             | 64289                     |
| BULGARIA            | 1533                      |
| CROATIA             | 7087                      |
| CYPRUS              | 918                       |
| CZECH REPUBLIC      | 9149                      |
| DENMARK             | 17827                     |
| ESTONIA             | 1180                      |
| FINLAND             | 17246                     |
| FRANCE              | 245425                    |
| GERMANY             | 442702                    |
| GREECE              | 2566                      |
| HUNGARY             | 7398                      |
| IRELAND             | 49259                     |
| ITALY               | 238224                    |
| LITHUANIA           | 1422                      |
| LUXEMBOURG          | 5574                      |
| LATVIA              | 2123                      |
| MALTA               | 283                       |
| NETHERLANDS         | 13129                     |
| POLAND              | 23961                     |
| PORTUGAL            | 43259                     |
| ROMANIA             | 20710                     |
| SLOVAKIA            | 8353                      |
| SLOVENIA            | 12040                     |
| SPAIN               | 160673                    |
| SWEDEN              | 53031                     |
| UNITED KINGDOM      | 390880                    |