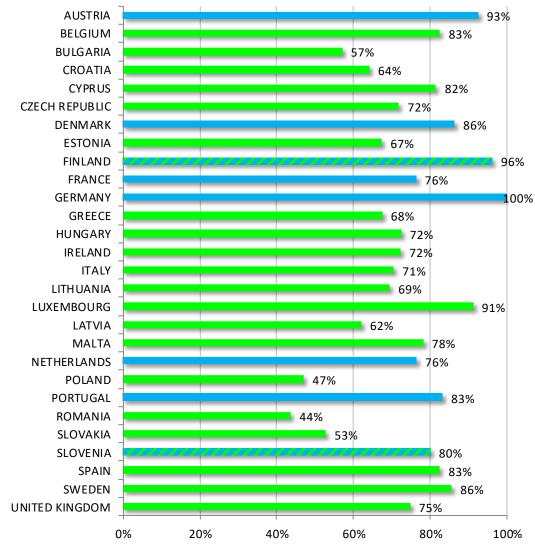

#### Škoda

| Total number of Skoda vehicles to be recalled |        |  |  |
|-----------------------------------------------|--------|--|--|
| AUSTRIA                                       | 47542  |  |  |
| BELGIUM                                       | 22243  |  |  |
| BULGARIA                                      | 3731   |  |  |
| CROATIA                                       | 7086   |  |  |
| CYPRUS                                        | 121    |  |  |
| CZECH REPUBLIC                                | 94601  |  |  |
| DENMARK                                       | 11728  |  |  |
| ESTONIA                                       | 1909   |  |  |
| FINLAND                                       | 16917  |  |  |
| FRANCE                                        | 56008  |  |  |
| GERMANY                                       | 251582 |  |  |
| GREECE                                        | 6646   |  |  |
| HUNGARY                                       | 10948  |  |  |
| IRELAND                                       | 21677  |  |  |
| ITALY                                         | 29167  |  |  |
| LITHUANIA                                     | 3761   |  |  |
| LUXEMBOURG                                    | 2628   |  |  |
| LATVIA                                        | 1517   |  |  |
| MALTA                                         | 31     |  |  |
| NETHERLANDS                                   | 17141  |  |  |
| POLAND                                        | 56307  |  |  |
| PORTUGAL                                      | 8621   |  |  |
| ROMANIA                                       | 17803  |  |  |
| SLOVAKIA                                      | 39120  |  |  |
| SLOVENIA                                      | 4560   |  |  |
| SPAIN                                         | 32455  |  |  |
| SWEDEN                                        | 25954  |  |  |
| UNITED KINGDOM                                | 128606 |  |  |

#### % of Skoda vehicles that have been recalled & updated