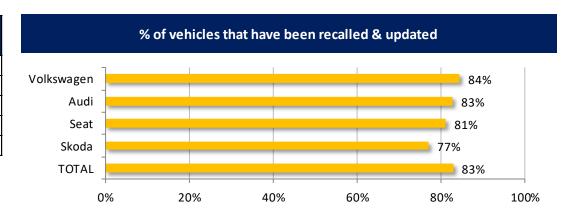

#### EU wide total of recall rates for the VW EA189 engine (VW/Audi/Seat/Škoda vehicles) based on data provided by the Member States

| Total number of vehicles concerned by the |           |  |  |  |
|-------------------------------------------|-----------|--|--|--|
| recall                                    |           |  |  |  |
| Volkswagen                                | 4.352.663 |  |  |  |
| Audi                                      | 1.929.460 |  |  |  |
| Seat                                      | 616.204   |  |  |  |
| Skoda                                     | 920.410   |  |  |  |
| TOTAL                                     | 7.818.737 |  |  |  |