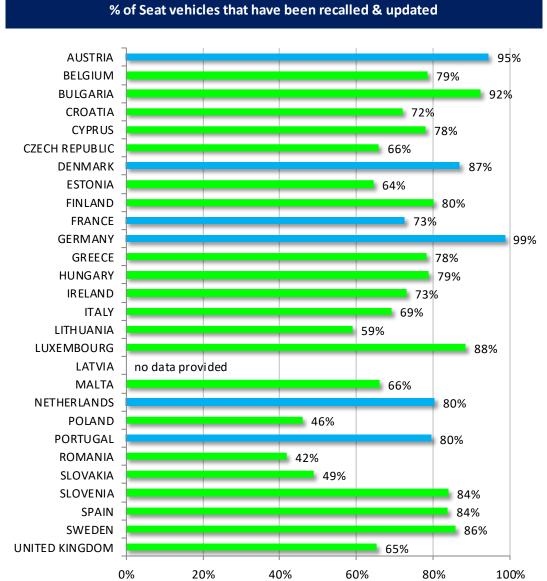

#### Seat

Mandatory

Voluntary

| AUSTRIA       30672         BELGIUM       120         BULGARIA       183         CROATIA       935         CYPRUS       120         CZECH REPUBLIC       1775         DENMARK       5801         ESTONIA       152         FINLAND       2412         FRANCE       93186         GERMANY       101037         GREECE       2527         HUNGARY       826         ITALY       29358         LITHUANIA       91         LUXEMBOURG       2392         LATVIA       No data provided         MALTA       41         NETHERLANDS       22607         POLAND       4197         PORTUGAL       23226         ROMANIA       1338         SLOVAKIA       3355         SLOVENIA       1485         SPAIN       204713         SWEDEN       2092         UNITED KINGDOM       74835 | Total number of Seat vehicles to be recalled |                  |  |  |  |
|-----------------------------------------------------------------------------------------------------------------------------------------------------------------------------------------------------------------------------------------------------------------------------------------------------------------------------------------------------------------------------------------------------------------------------------------------------------------------------------------------------------------------------------------------------------------------------------------------------------------------------------------------------------------------------------------------------------------------------------------------------------------------------|----------------------------------------------|------------------|--|--|--|
| BULGARIA 183 CROATIA 935 CYPRUS 120 CZECH REPUBLIC 1775 DENMARK 5801 ESTONIA 152 FINLAND 2412 FRANCE 93186 GERMANY 101037 GREECE 2527 HUNGARY 826 ITALY 29358 LITHUANIA 91 LUXEMBOURG 2392 LATVIA No data provided MALTA 41 NETHERLANDS 22607 POLAND 4197 PORTUGAL 23226 ROMANIA 1338 SLOVAKIA 3355 SLOVENIA 1485 SPAIN 204713 SWEDEN 2092                                                                                                                                                                                                                                                                                                                                                                                                                                  | AUSTRIA                                      | 30672            |  |  |  |
| CROATIA 935  CYPRUS 120  CZECH REPUBLIC 1775  DENMARK 5801  ESTONIA 152  FINLAND 2412  FRANCE 93186  GERMANY 101037  GREECE 2527  HUNGARY 826  ITALY 29358  LITHUANIA 91  LUXEMBOURG 2392  LATVIA No data provided MALTA 41  NETHERLANDS 22607  POLAND 4197  PORTUGAL 23226  ROMANIA 1338  SLOVAKIA 3355  SLOVENIA 1485  SPAIN 204713  SWEDEN 2092                                                                                                                                                                                                                                                                                                                                                                                                                          | BELGIUM                                      | 120              |  |  |  |
| CYPRUS       120         CZECH REPUBLIC       1775         DENMARK       5801         ESTONIA       152         FINLAND       2412         FRANCE       93186         GERMANY       101037         GREECE       2527         HUNGARY       826         IRELAND       6728         ITALY       29358         LITHUANIA       91         LUXEMBOURG       2392         LATVIA       No data provided         MALTA       41         NETHERLANDS       22607         POLAND       4197         PORTUGAL       23226         ROMANIA       1338         SLOVAKIA       3355         SLOVENIA       1485         SPAIN       204713         SWEDEN       2092                                                                                                                    | BULGARIA                                     | 183              |  |  |  |
| CZECH REPUBLIC       1775         DENMARK       5801         ESTONIA       152         FINLAND       2412         FRANCE       93186         GERMANY       101037         GREECE       2527         HUNGARY       826         IRELAND       6728         ITALY       29358         LITHUANIA       91         LUXEMBOURG       2392         LATVIA       No data provided         MALTA       41         NETHERLANDS       22607         POLAND       4197         PORTUGAL       23226         ROMANIA       1338         SLOVAKIA       3355         SLOVENIA       1485         SPAIN       204713         SWEDEN       2092                                                                                                                                             | CROATIA                                      | 935              |  |  |  |
| DENMARK       5801         ESTONIA       152         FINLAND       2412         FRANCE       93186         GERMANY       101037         GREECE       2527         HUNGARY       826         IRELAND       6728         ITALY       29358         LITHUANIA       91         LUXEMBOURG       2392         LATVIA       No data provided         MALTA       41         NETHERLANDS       22607         POLAND       4197         PORTUGAL       23226         ROMANIA       1338         SLOVAKIA       3355         SLOVENIA       1485         SPAIN       204713         SWEDEN       2092                                                                                                                                                                               | CYPRUS                                       | 120              |  |  |  |
| ESTONIA 152  FINLAND 2412  FRANCE 93186  GERMANY 101037  GREECE 2527  HUNGARY 826  IRELAND 6728  ITALY 29358  LITHUANIA 91  LUXEMBOURG 2392  LATVIA No data provided MALTA 41  NETHERLANDS 22607  POLAND 4197  PORTUGAL 23226  ROMANIA 1338  SLOVAKIA 3355  SLOVENIA 1485  SPAIN 204713  SWEDEN 2092                                                                                                                                                                                                                                                                                                                                                                                                                                                                        | CZECH REPUBLIC                               | 1775             |  |  |  |
| FINLAND       2412         FRANCE       93186         GERMANY       101037         GREECE       2527         HUNGARY       826         IRELAND       6728         ITALY       29358         LITHUANIA       91         LUXEMBOURG       2392         LATVIA       No data provided         MALTA       41         NETHERLANDS       22607         POLAND       4197         PORTUGAL       23226         ROMANIA       1338         SLOVAKIA       3355         SLOVENIA       1485         SPAIN       204713         SWEDEN       2092                                                                                                                                                                                                                                    | DENMARK                                      | 5801             |  |  |  |
| FRANCE         93186           GERMANY         101037           GREECE         2527           HUNGARY         826           IRELAND         6728           ITALY         29358           LITHUANIA         91           LUXEMBOURG         2392           LATVIA         No data provided           MALTA         41           NETHERLANDS         22607           POLAND         4197           PORTUGAL         23226           ROMANIA         1338           SLOVAKIA         3355           SLOVENIA         1485           SPAIN         204713           SWEDEN         2092                                                                                                                                                                                         | ESTONIA                                      | 152              |  |  |  |
| GERMANY 101037  GREECE 2527  HUNGARY 826  IRELAND 6728  ITALY 29358  LITHUANIA 91  LUXEMBOURG 2392  LATVIA No data provided MALTA 41  NETHERLANDS 22607  POLAND 4197  PORTUGAL 23226  ROMANIA 1338  SLOVAKIA 3355  SLOVENIA 1485  SPAIN 204713  SWEDEN 2092                                                                                                                                                                                                                                                                                                                                                                                                                                                                                                                 | FINLAND                                      | 2412             |  |  |  |
| GREECE       2527         HUNGARY       826         IRELAND       6728         ITALY       29358         LITHUANIA       91         LUXEMBOURG       2392         LATVIA       No data provided         MALTA       41         NETHERLANDS       22607         POLAND       4197         PORTUGAL       23226         ROMANIA       1338         SLOVAKIA       3355         SLOVENIA       1485         SPAIN       204713         SWEDEN       2092                                                                                                                                                                                                                                                                                                                       | FRANCE                                       | 93186            |  |  |  |
| HUNGARY       826         IRELAND       6728         ITALY       29358         LITHUANIA       91         LUXEMBOURG       2392         LATVIA       No data provided         MALTA       41         NETHERLANDS       22607         POLAND       4197         PORTUGAL       23226         ROMANIA       1338         SLOVAKIA       3355         SLOVENIA       1485         SPAIN       204713         SWEDEN       2092                                                                                                                                                                                                                                                                                                                                                 | GERMANY                                      | 101037           |  |  |  |
| IRELAND       6728         ITALY       29358         LITHUANIA       91         LUXEMBOURG       2392         LATVIA       No data provided         MALTA       41         NETHERLANDS       22607         POLAND       4197         PORTUGAL       23226         ROMANIA       1338         SLOVAKIA       3355         SLOVENIA       1485         SPAIN       204713         SWEDEN       2092                                                                                                                                                                                                                                                                                                                                                                           | GREECE                                       | 2527             |  |  |  |
| ITALY       29358         LITHUANIA       91         LUXEMBOURG       2392         LATVIA       No data provided         MALTA       41         NETHERLANDS       22607         POLAND       4197         PORTUGAL       23226         ROMANIA       1338         SLOVAKIA       3355         SLOVENIA       1485         SPAIN       204713         SWEDEN       2092                                                                                                                                                                                                                                                                                                                                                                                                      | HUNGARY                                      | 826              |  |  |  |
| LITHUANIA 91  LUXEMBOURG 2392  LATVIA No data provided  MALTA 41  NETHERLANDS 22607  POLAND 4197  PORTUGAL 23226  ROMANIA 1338  SLOVAKIA 3355  SLOVENIA 1485  SPAIN 204713  SWEDEN 2092                                                                                                                                                                                                                                                                                                                                                                                                                                                                                                                                                                                     | IRELAND                                      | 6728             |  |  |  |
| LUXEMBOURG       2392         LATVIA       No data provided         MALTA       41         NETHERLANDS       22607         POLAND       4197         PORTUGAL       23226         ROMANIA       1338         SLOVAKIA       3355         SLOVENIA       1485         SPAIN       204713         SWEDEN       2092                                                                                                                                                                                                                                                                                                                                                                                                                                                           | ITALY                                        | 29358            |  |  |  |
| LATVIA       No data provided         MALTA       41         NETHERLANDS       22607         POLAND       4197         PORTUGAL       23226         ROMANIA       1338         SLOVAKIA       3355         SLOVENIA       1485         SPAIN       204713         SWEDEN       2092                                                                                                                                                                                                                                                                                                                                                                                                                                                                                         | LITHUANIA                                    | 91               |  |  |  |
| MALTA       41         NETHERLANDS       22607         POLAND       4197         PORTUGAL       23226         ROMANIA       1338         SLOVAKIA       3355         SLOVENIA       1485         SPAIN       204713         SWEDEN       2092                                                                                                                                                                                                                                                                                                                                                                                                                                                                                                                               | LUXEMBOURG                                   | 2392             |  |  |  |
| NETHERLANDS       22607         POLAND       4197         PORTUGAL       23226         ROMANIA       1338         SLOVAKIA       3355         SLOVENIA       1485         SPAIN       204713         SWEDEN       2092                                                                                                                                                                                                                                                                                                                                                                                                                                                                                                                                                      | LATVIA                                       | No data provided |  |  |  |
| POLAND 4197 PORTUGAL 23226 ROMANIA 1338 SLOVAKIA 3355 SLOVENIA 1485 SPAIN 204713 SWEDEN 2092                                                                                                                                                                                                                                                                                                                                                                                                                                                                                                                                                                                                                                                                                | MALTA                                        | 41               |  |  |  |
| PORTUGAL 23226  ROMANIA 1338  SLOVAKIA 3355  SLOVENIA 1485  SPAIN 204713  SWEDEN 2092                                                                                                                                                                                                                                                                                                                                                                                                                                                                                                                                                                                                                                                                                       | NETHERLANDS                                  | 22607            |  |  |  |
| ROMANIA 1338 SLOVAKIA 3355 SLOVENIA 1485 SPAIN 204713 SWEDEN 2092                                                                                                                                                                                                                                                                                                                                                                                                                                                                                                                                                                                                                                                                                                           | POLAND                                       | 4197             |  |  |  |
| SLOVAKIA       3355         SLOVENIA       1485         SPAIN       204713         SWEDEN       2092                                                                                                                                                                                                                                                                                                                                                                                                                                                                                                                                                                                                                                                                        | PORTUGAL                                     | 23226            |  |  |  |
| SLOVENIA         1485           SPAIN         204713           SWEDEN         2092                                                                                                                                                                                                                                                                                                                                                                                                                                                                                                                                                                                                                                                                                          | ROMANIA                                      | 1338             |  |  |  |
| SPAIN         204713           SWEDEN         2092                                                                                                                                                                                                                                                                                                                                                                                                                                                                                                                                                                                                                                                                                                                          | SLOVAKIA                                     | 3355             |  |  |  |
| SWEDEN 2092                                                                                                                                                                                                                                                                                                                                                                                                                                                                                                                                                                                                                                                                                                                                                                 | SLOVENIA                                     | 1485             |  |  |  |
|                                                                                                                                                                                                                                                                                                                                                                                                                                                                                                                                                                                                                                                                                                                                                                             | SPAIN                                        | 204713           |  |  |  |
| UNITED KINGDOM 74835                                                                                                                                                                                                                                                                                                                                                                                                                                                                                                                                                                                                                                                                                                                                                        | SWEDEN                                       | 2092             |  |  |  |
|                                                                                                                                                                                                                                                                                                                                                                                                                                                                                                                                                                                                                                                                                                                                                                             | UNITED KINGDOM                               | 74835            |  |  |  |