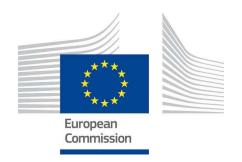

### State of play of the recall actions related to $NO_x$ emissions

This overview is based on the information provided by the Member States, it may not be exhaustive. It provides a progress overview on the remedial measures related to NO<sub>x</sub> emissions, as last updated on 19 April 2021.



# Data of the Volkswagen group by brand related to vehicles equipped with a VW EA189 diesel engine (1.2 L, 1.6 L or 2.0 L)



#### Voluntary and mandatory recall campaigns of VW group brands

| Member State          | Mandatory measures <sup>1</sup> | Voluntary measures <sup>2</sup> |
|-----------------------|---------------------------------|---------------------------------|
| AUSTRIA               | VW, Audi, Seat, Škoda           |                                 |
| BELGIUM               |