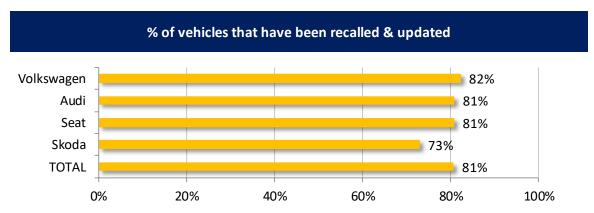

% of vehicles that have been recalled & updated - VW, Audi, Seat and Skoda put together

#### EU wide total of recall rates for the VW EA189 engine (VW/Audi/Seat/Škoda vehicles) based on data provided by the Member States

| Total number of vehicles concerned by the recall |           |  |  |
|--------------------------------------------------|-----------|--|--|
| Volkswagen                                       | 4.401.936 |  |  |
| Audi                                             | 1.968.121 |  |  |
| Seat                                             | 611.283   |  |  |
| Skoda                                            | 946.778   |  |  |
| TOTAL                                            | 7.928.118 |  |  |