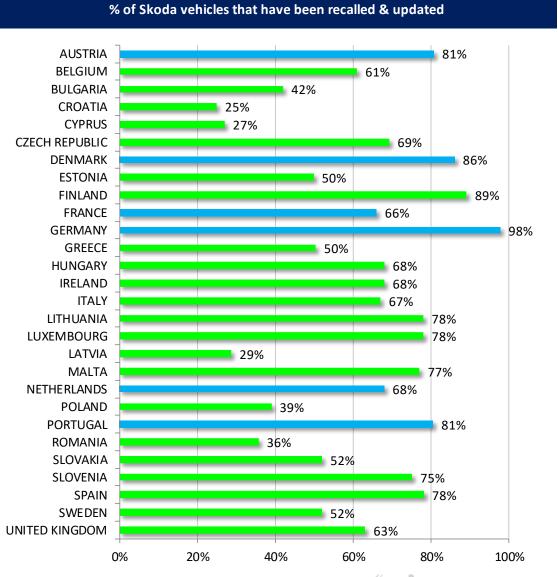

#### Škoda

| Total number of Skoda vehicles to be recalled |        |  |
|-----------------------------------------------|--------|--|
| AUSTRIA                                       | 52748  |  |
| BELGIUM                                       | 31070  |  |
| BULGARIA                                      | 3731   |  |
| CROATIA                                       | 7086   |  |
| CYPRUS                                        | 121    |  |
| CZECH REPUBLIC                                | 94902  |  |
| DENMARK                                       | 11728  |  |
| ESTONIA                                       | 1891   |  |
| FINLAND                                       | 16893  |  |
| FRANCE                                        | 56349  |  |
| GERMANY                                       | 261096 |  |
| GREECE                                        | 6647   |  |
| HUNGARY                                       | 10793  |  |
| IRELAND                                       | 21165  |  |
| ITALY                                         | 30016  |  |
| LITHUANIA                                     | 3761   |  |
| LUXEMBOURG                                    | 2603   |  |
| LATVIA                                        | 1565   |  |
| MALTA                                         | 31     |  |
| NETHERLANDS                                   | 19954  |  |
| POLAND                                        | 55996  |  |
| PORTUGAL                                      | 8327   |  |
| ROMANIA                                       | 17504  |  |
| SLOVAKIA                                      | 39120  |  |
| SLOVENIA                                      | 4560   |  |
| SPAIN                                         | 32455  |  |
| SWEDEN                                        | 26060  |  |
| UNITED KINGDOM                                | 128606 |  |