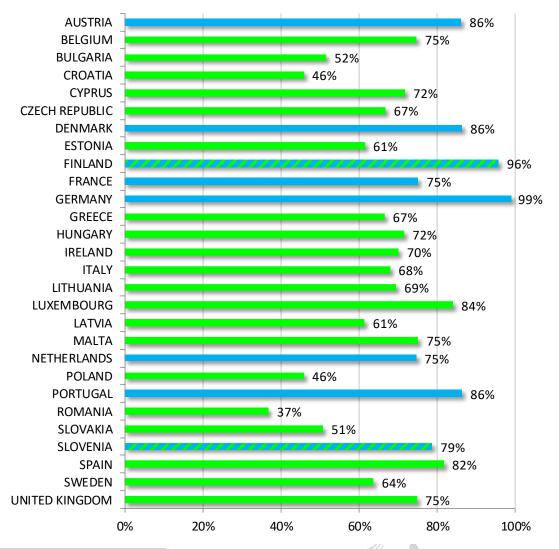

#### % of VW vehicles that have been recalled & updated

**NETHERLANDS** 

**POLAND** 

**PORTUGAL** 

ROMANIA

SLOVAKIA

SLOVENIA

SWEDEN