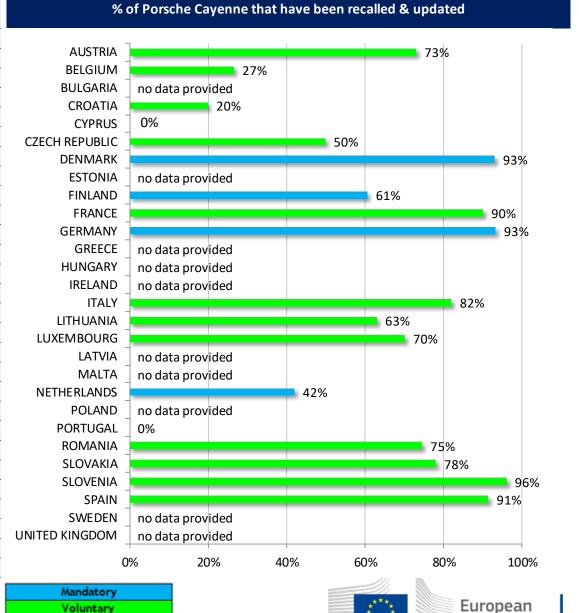

#### **Porsche Cayenne**

Voluntary

| Total number of Porsche Cayenne to be recalled |                  |  |
|------------------------------------------------|------------------|--|
| AUSTRIA                                        | 1921             |  |
| BELGIUM                                        | 436              |  |
| BULGARIA                                       | No data provided |  |
| CROATIA                                        | 27               |  |
| CYPRUS                                         | 64               |  |
| CZECH REPUBLIC                                 | 351              |  |
| DENMARK                                        | 27               |  |
| ESTONIA                                        | No data provided |  |
| FINLAND                                        | 66               |  |
| FRANCE                                         | 1426             |  |
| GERMANY                                        | 5992             |  |
| GREECE                                         | No data provided |  |
| HUNGARY                                        | No data provided |  |
| IRELAND                                        | No data provided |  |
| ITALY                                          | 3163             |  |
| LITHUANIA                                      | 248              |  |
| LUXEMBOURG                                     | 599              |  |
| LATVIA                                         | No data provided |  |
| MALTA                                          | No data provided |  |
| NETHERLANDS                                    | 1312             |  |
| POLAND                                         | No data provided |  |
| PORTUGAL                                       | 164              |  |
| ROMANIA                                        | 368              |  |
| SLOVAKIA                                       | 109              |  |
| SLOVENIA                                       | 52               |  |
| SPAIN                                          | 1377             |  |
| SWEDEN                                         | No data provided |  |
| UNITED KINGDOM                                 | No data provided |  |