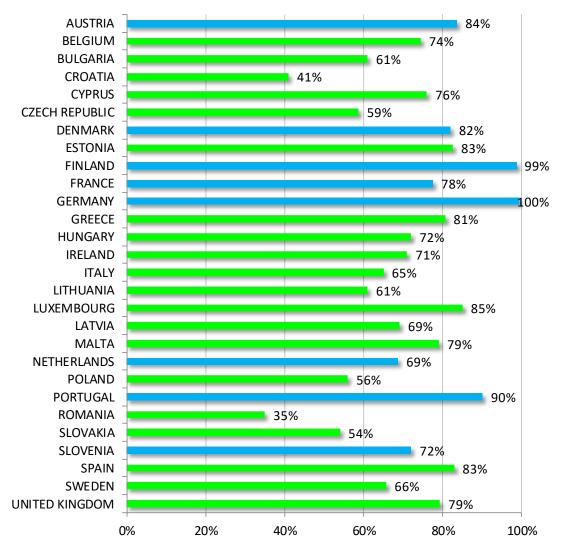

#### **Audi**

| Total number of Audi vehicles to be recalled |        |  |  |
|----------------------------------------------|--------|--|--|
| AUSTRIA                                      | 94914  |  |  |
| BELGIUM                                      | 87020  |  |  |
| BULGARIA                                     | 1533   |  |  |
| CROATIA                                      | 7087   |  |  |
| CYPRUS                                       | 866    |  |  |
| CZECH REPUBLIC                               | 9149   |  |  |
| DENMARK                                      | 17827  |  |  |
| ESTONIA                                      | 958    |  |  |
| FINLAND                                      | 16451  |  |  |
| FRANCE                                       | 247629 |  |  |
| GERMANY                                      | 450998 |  |  |
| GREECE                                       | 2544   |  |  |
| HUNGARY                                      | 7233   |  |  |
| IRELAND                                      | 46934  |  |  |
| ITALY                                        | 244491 |  |  |
| LITHUANIA                                    | 1422   |  |  |
| LUXEMBOURG                                   | 7310   |  |  |
| LATVIA                                       | 1979   |  |  |
| MALTA                                        | 283    |  |  |
| NETHERLANDS                                  | 14862  |  |  |
| POLAND                                       | 23379  |  |  |
| PORTUGAL                                     | 35948  |  |  |
| ROMANIA                                      | 20310  |  |  |
| SLOVAKIA                                     | 8274   |  |  |
| SLOVENIA                                     | 12040  |  |  |
| SPAIN                                        | 160673 |  |  |
| SWEDEN                                       | 55127  |  |  |
| UNITED KINGDOM                               | 390880 |  |  |

#### % of Audi vehicles that have been recalled & updated