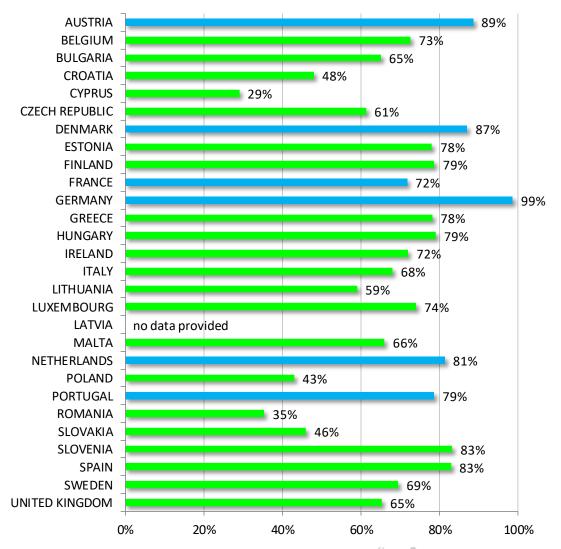

#### Seat

| Total number of Seat vehicles to be recalled |                  |  |  |
|----------------------------------------------|------------------|--|--|
| AUSTRIA                                      | 32503            |  |  |
| BELGIUM                                      | 113              |  |  |
| BULGARIA                                     | 183              |  |  |
| CROATIA                                      | 935              |  |  |
| CYPRUS                                       | 113              |  |  |
| CZECH REPUBLIC                               | 1775             |  |  |
| DENMARK                                      | 5801             |  |  |
| ESTONIA                                      | 114              |  |  |
| FINLAND                                      | 2396             |  |  |
| FRANCE                                       | 93178            |  |  |
| GERMANY                                      | 101267           |  |  |
| GREECE                                       | 2527             |  |  |
| HUNGARY                                      | 772              |  |  |
| IRELAND                                      | 6392             |  |  |
| ITALY                                        | 30323            |  |  |
| LITHUANIA                                    | 91               |  |  |
| LUXEMBOURG                                   | 2133             |  |  |
| LATVIA                                       | No data provided |  |  |
| MALTA                                        | 41               |  |  |
| NETHERLANDS                                  | 22069            |  |  |
| POLAND                                       | 4001             |  |  |
| PORTUGAL                                     | 23188            |  |  |
| ROMANIA                                      | 1273             |  |  |
| SLOVAKIA                                     | 3363             |  |  |
| SLOVENIA                                     | 1485             |  |  |
| SPAIN                                        | 204713           |  |  |
| SWEDEN                                       | 2091             |  |  |
| UNITED KINGDOM                               | 74835            |  |  |

#### % of Seat vehicles that have been recalled & updated