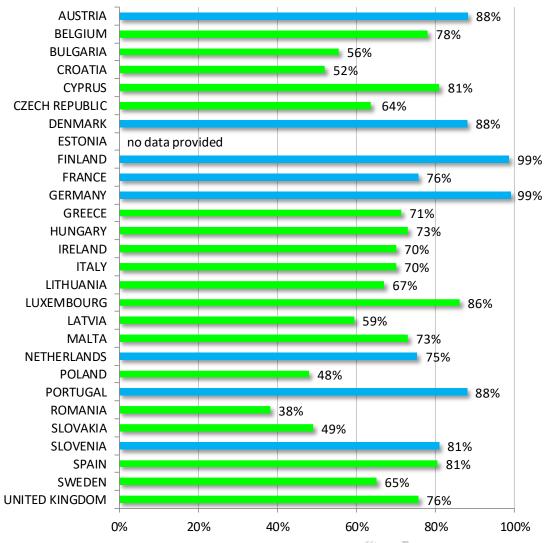

#### Volkswagen

| Total number of VW vehicles to be recalled |                  |  |  |
|--------------------------------------------|------------------|--|--|
| AUSTRIA                                    | 228717           |  |  |
| BELGIUM                                    | 140678           |  |  |
| BULGARIA                                   | 4828             |  |  |
| CROATIA                                    | 29391            |  |  |
| CYPRUS                                     | 710              |  |  |
| CZECH REPUBLIC                             | 47141            |  |  |
| DENMARK                                    | 45747            |  |  |
| ESTONIA                                    | No data provided |  |  |
| FINLAND                                    | 34622            |  |  |
| FRANCE                                     | 604317           |  |  |
| GERMANY                                    | 1418502          |  |  |
| GREECE                                     | 8761             |  |  |
| HUNGARY                                    | 19503            |  |  |
| IRELAND                                    | 79655            |  |  |
| ITALY                                      | 370782           |  |  |
| LITHUANIA                                  | 8176             |  |  |
| LUXEMBOURG                                 | 15327            |  |  |
| LATVIA                                     | 7604             |  |  |
| MALTA                                      | 360              |  |  |

99588

75331

58114

44930

32487

37327

276856

137839

574643

#### % of VW vehicles that have been recalled & updated

**NETHERLANDS** 

**POLAND** 

**PORTUGAL** 

ROMANIA

SLOVAKIA

SLOVENIA

SWEDEN

UNITED KINGDOM

SPAIN