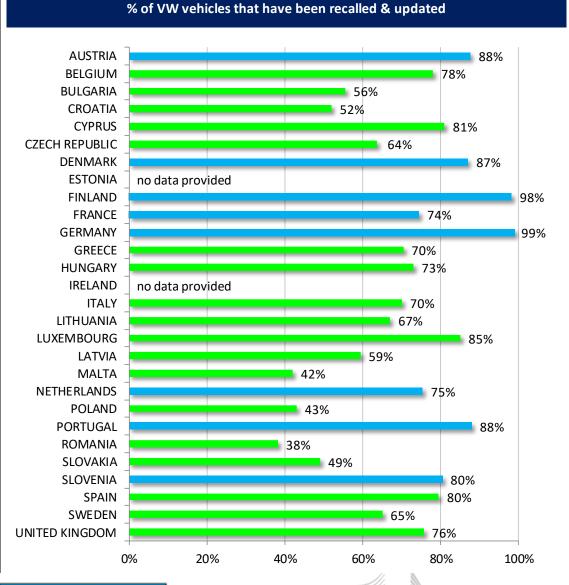

% of vehicles that have been recalled & updated - VW, Audi, Seat and Skoda put together

#### Volkswagen

| Total number of VW vehicles to be recalled |                  |  |  |
|--------------------------------------------|------------------|--|--|
| AUSTRIA                                    | 228717           |  |  |
| BELGIUM                                    | 140678           |  |  |
| BULGARIA                                   | 4828             |  |  |
| CROATIA                                    | 29391            |  |  |
| CYPRUS                                     | 710              |  |  |
| CZECH REPUBLIC                             | 47141            |  |  |
| DENMARK                                    | 45702            |  |  |
| ESTONIA                                    | No data provided |  |  |
| FINLAND                                    | 34618            |  |  |
| FRANCE                                     | 604317           |  |  |
| GERMANY                                    | 1419144          |  |  |
| GREECE                                     | 8736             |  |  |
| HUNGARY                                    | 19503            |  |  |
| IRELAND                                    | No data provided |  |  |
| ITALY                                      | 370782           |  |  |
| LITHUANIA                                  | 8176             |  |  |
| LUXEMBOURG                                 | 15421            |  |  |
| LATVIA                                     | 7604             |  |  |
| MALTA                                      | 436              |  |  |
| NETHERLANDS                                | 99588            |  |  |
| POLAND                                     | 73400            |  |  |
| PORTUGAL                                   | 58114            |  |  |
| ROMANIA                                    | 44930            |  |  |
| SLOVAKIA                                   | 32487            |  |  |
| SLOVENIA                                   | 37327            |  |  |
| SPAIN                                      | 276856           |  |  |
| SWEDEN                                     | 137839           |  |  |
| UNITED KINGDOM                             | 574643           |  |  |