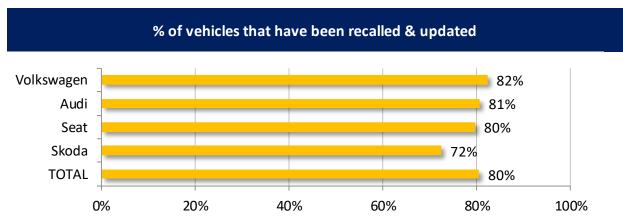

% of vehicles that have been recalled & updated - VW, Audi, Seat and Skoda put together

#### EU wide total of recall rates for the VW EA189 engine (VW/Audi/Seat/Škoda vehicles) based on data provided by the Member States

| Total number of vehicles concerned by the recall |           |  |  |
|--------------------------------------------------|-----------|--|--|
| Volkswagen                                       | 4.321.088 |  |  |
| Audi                                             | 1.921.293 |  |  |
| Seat                                             | 611.334   |  |  |
| Skoda                                            | 925.410   |  |  |
| TOTAL                                            | 7.779.125 |  |  |