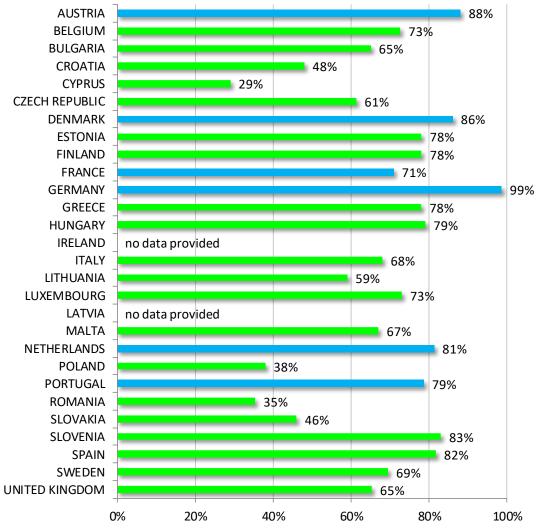

#### % of Audi vehicles that have been recalled & updated **AUSTRIA** 83% **BELGIUM** 74% **BULGARIA** 61% **CROATIA** 41% **CYPRUS** 76% CZECH REPUBLIC 59% DENMARK 81% **ESTONIA** 83% **FINLAND** 98% **FRANCE** 76% **GERMANY** 99% **GREECE** 79% **HUNGARY** 72% **IRELAND** no data provided

72%

66%

65%

65%

69%

69%

84%

82%

79%

80%

90%

100%

61%

51%

54%

60%

35%

40%

UNITED KINGDOM