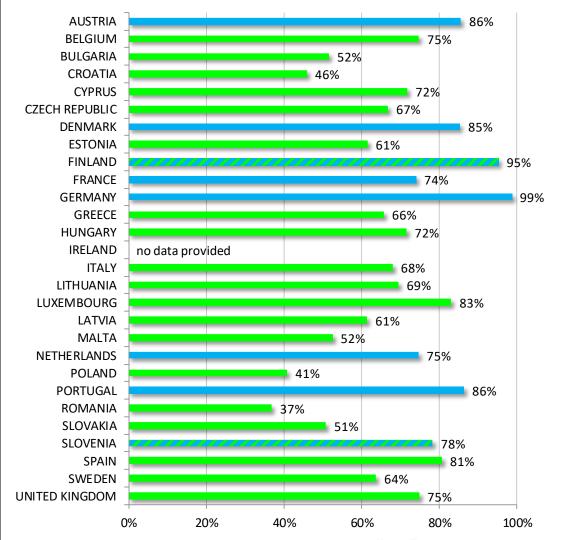

% of vehicles that have been recalled & updated - VW, Audi, Seat and Skoda put together

#### EU wide total of recall rates for the VW EA189 engine (VW/Audi/Seat/Škoda vehicles) based on data provided by the Member States

| Total number of vehicles concerned by the recall |           |  |  |
|--------------------------------------------------|-----------|--|--|
| Volkswagen                                       | 4.321.088 |  |  |
| Audi                                             | 1.921.293 |  |  |
| Seat                                             | 611.334   |  |  |
| Skoda                                            | 925.410   |  |  |
| TOTAL                                            | 7.779.125 |  |  |