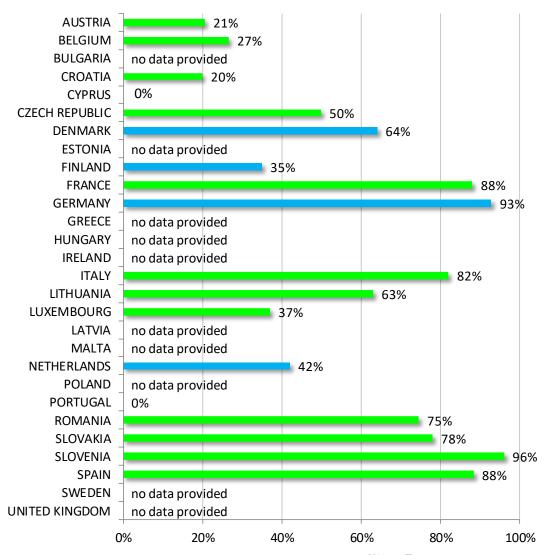

### Data received from Member States on other (non-VW) vehicle manufacturers

| Member States that have provided information on remedial measures taken by other brands |                |  |  |
|-----------------------------------------------------------------------------------------|----------------|--|--|
| AUSTRIA                                                                                 | ITALY          |  |  |
| BELGIUM                                                                                 | LITHUANIA      |  |  |
| BULGARIA                                                                                | LUXEMBOURG     |  |  |
| CROATIA                                                                                 | LATVIA         |  |  |
| CYPRUS                                                                                  | MALTA          |  |  |
| CZECH REPUBLIC                                                                          | NETHERLANDS    |  |  |
| DENMARK                                                                                 | POLAND         |  |  |
| ESTONIA                                                                                 | PORTUGAL       |  |  |
| FINLAND                                                                                 | ROMANIA        |  |  |
| FRANCE                                                                                  | SLOVAKIA       |  |  |
| GERMANY                                                                                 | SLOVENIA       |  |  |
| GREECE                                                                                  | SPAIN          |  |  |
| HUNGARY                                                                                 | SWEDEN         |  |  |
| IRELAND                                                                                 | UNITED KINGDOM |  |  |

info provided no info provided

| Member State              | Voluntary/                                                                                                                                           | Brand / Model                                           | Number of vehicles to be recalled                     | % of vehicles that have been |  |
|---------------------------|------------------------------------------------------------------------------------------------------------------------------------------------------|---------------------------------------------------------|-------------------------------------------------------|------------------------------|--|
|                           | Mandatory                                                                                                                                            | BMW                                                     |                                                       | recalled & updated           |  |
| AUSTRIA Mandatory 178 77% |                                                                                                                                                      |                                                         |                                                       |                              |  |
| CZECH                     | Voluntary                                                                                                                                            |                                                         | 216                                                   | 59%                          |  |
| FRANCE                    | Mandatory                                                                                                                                            | 550d / 750d 3.0L                                        | 324                                                   | 74%                          |  |
| GERMANY                   | Mandatory                                                                                                                                            | 550d / 750d 3.0L                                        | 3607                                                  | 77%                          |  |
| ITALY                     | Voluntary                                                                                                                                            | X1                                                      | 45                                                    | 80%                          |  |
| ITALY                     | Voluntary                                                                                                                                            | 5 & 7 series                                            | 178                                                   | 59%                          |  |
| 117121                    | Voluntary                                                                                                                                            | Dacia                                                   | 170                                                   | 3370                         |  |
|                           |                                                                                                                                                      | Jueia                                                   | 67077 (FR)                                            | 46%                          |  |
| FRANCE                    | Voluntary                                                                                                                                            |                                                         | 298748 (EU-wide) <sup>5</sup>                         | 50%                          |  |
| ITALY                     | Voluntary⁴                                                                                                                                           |                                                         | 52637                                                 | 35%                          |  |
|                           | ,                                                                                                                                                    | Daimlei                                                 | r                                                     |                              |  |
| AUSTRIA                   | Voluntary                                                                                                                                            |                                                         | 12589                                                 | 78%                          |  |
| AUSTRIA                   | Mandatory                                                                                                                                            |                                                         | 18736                                                 | 32%                          |  |
| CZECH                     | Voluntary                                                                                                                                            |                                                         | 6028                                                  | 38%                          |  |
| DENMARK                   | Mandatory                                                                                                                                            | Vito                                                    | 2196                                                  | 50%                          |  |
| FRANCE                    | Voluntary                                                                                                                                            | PC                                                      | no data provided                                      | 72%                          |  |
| FRANCE                    | Voluntary                                                                                                                                            | A, B, GLA, CLA 1.8L                                     | 25640                                                 | 89%                          |  |
| FRANCE                    | Mandatory                                                                                                                                            | C class                                                 | 6470                                                  | 3%                           |  |
| FRANCE                    | Mandatory                                                                                                                                            | GLC                                                     | 7412                                                  | 69%                          |  |
| GERMANY Mandatory         | C180 / C200 / C220 / C300 /<br>CLS350 / G350 / GL350 /<br>GLC220 / GLC250 / GLE250 /<br>GLE350 / GLK220 / GLK250 /<br>GLS350 / E300 / E350 / ML250 / | GLC: 23769 / Vito & V-class: 109343<br>/ C-class: 11411 | GLC: 86,1% / Vito & V-class:<br>73,8% / C-class: 5,2% |                              |  |
|                           |                                                                                                                                                      | ML350 / S300 / S350 SLC250 /                            | 238000 (DE)                                           | no data provided             |  |
|                           |                                                                                                                                                      | SLK250 / Sprinter / Vito / V class                      | 774000 (EU-wide)                                      | no data provided             |  |
| GERMANY                   | Voluntary <sup>4</sup>                                                                                                                               | A / B / CLA / GLA class                                 | 28658 (DE)                                            | 90%                          |  |
| GENIVIANT                 | voluntary                                                                                                                                            |                                                         | 240050 (EU-wide)                                      | 74%                          |  |
| GERMANY                   | Valuet 4                                                                                                                                             | V ala sa                                                | 27194 (DE)                                            | 95%                          |  |
| GERIVIAINY                | Voluntary <sup>4</sup>                                                                                                                               | V class                                                 | 49965 (EU-wide)                                       | 92%                          |  |
| ITALY                     | Voluntary                                                                                                                                            |                                                         | no data provided                                      | 72%                          |  |
| NETHERLANDS               | Mandatory                                                                                                                                            |                                                         | 3153                                                  | 94%                          |  |