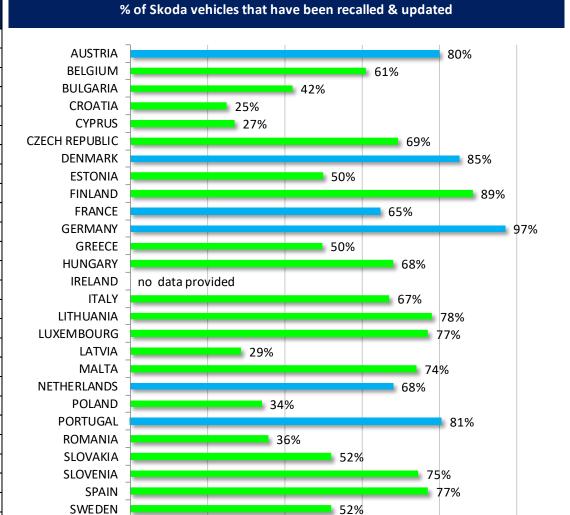

#### Škoda

| Total number of Skoda vehicles to be recalled |                  |  |
|-----------------------------------------------|------------------|--|
| AUSTRIA                                       | 52748            |  |
| BELGIUM                                       | 31070            |  |
| BULGARIA                                      | 3731             |  |
| CROATIA                                       | 7086             |  |
| CYPRUS                                        | 121              |  |
| CZECH REPUBLIC                                | 94902            |  |
| DENMARK                                       | 11732            |  |
| ESTONIA                                       | 1891             |  |
| FINLAND                                       | 16893            |  |
| FRANCE                                        | 56349            |  |
| GERMANY                                       | 261204           |  |
| GREECE                                        | 6647             |  |
| HUNGARY                                       | 10793            |  |
| IRELAND                                       | No data provided |  |
| ITALY                                         | 30016            |  |
| LITHUANIA                                     | 3761             |  |
| LUXEMBOURG                                    | 2608             |  |
| LATVIA                                        | 1565             |  |
| MALTA                                         | 31               |  |
| NETHERLANDS                                   | 19954            |  |
| POLAND                                        | 55676            |  |
| PORTUGAL                                      | 8327             |  |
| ROMANIA                                       | 17504            |  |
| SLOVAKIA                                      | 39120            |  |
| SLOVENIA                                      | 4560             |  |
| SPAIN                                         | 32455            |  |
| SWEDEN                                        | 26060            |  |
| UNITED KINGDOM                                | 128606           |  |

40%

**UNITED KINGDOM** 

0%

20%

80%

100%

63%

60%