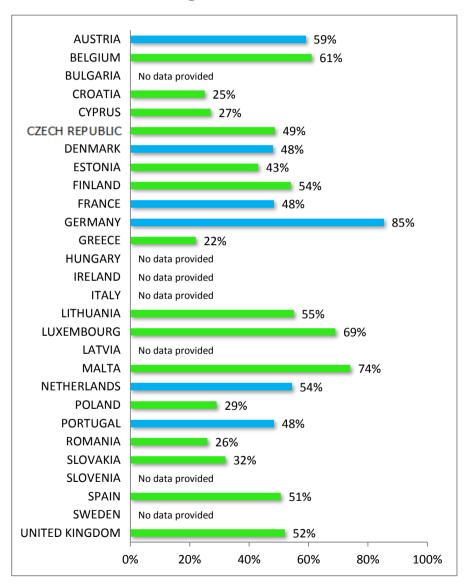

### Number of total vehicles concerned by the recalls

## Volkswagen

#### Percentage of recalls carried out

**Audi** 

Number of total vehicles concerned by the recalls

**Audi**Percentage of recalls carried out

**Seat**Number of total vehicles concerned by the recalls

**Seat**Percentage of recalls carried out

Data of the VW group by Member State

| Member State | Brand   | Number of vehicles to be recalled | % of upgraded vehicles |
|--------------|---------|-----------------------------------|------------------------|
|              | VW      | 222838                            | 82                     |
|              | AUDI    | 90838                             | 74                     |
| Austria      | SEAT    | 31649                             | 80                     |
|              | Škoda   | 54693                             | 59                     |
|              | Porsche | 434                               | 0                      |

|              |         | Number of   | % of     |
|--------------|---------|-------------|----------|
| Member State | Brand   | vehicles to | upgraded |
|              |         | be recalled | vehicles |
|              | VW      | 29391       | 52       |
|              | AUDI    | 7087        | 41       |
| Croatia      | SEAT    | 935         | 48       |
|              | Škoda   | 7086        | 25       |
|              | Porsche | 27          | 20       |

Last updated: October 2017

|              |         | Number of   | % of     |
|--------------|---------|-------------|----------|
| Member State | Brand   | vehicles to | upgraded |
|              |         | be recalled | vehicles |
|              | VW      | 52915       | 69       |
|              | AUDI    | 20491       | 65       |
| Denmark      | SEAT    | 6339        | 74       |
|              | Škoda   | 13230       | 48       |
|              | Porsche | No data     | orovided |

Last updated: December 2017

| Member State | Brand   | Number of vehicles to be recalled | % of upgraded vehicles |
|--------------|---------|-----------------------------------|------------------------|
|              | VW      | 140678                            | 78                     |
|              | AUDI    | 87020                             | 74.4                   |
| Belgium      | SEAT    | 15753                             | 72.6                   |
|              | Škoda   | 31070                             | 61                     |
|              | Porsche | 436                               | 26.6                   |

Last updated: January 2018

|              |         | Number of   | % of     |
|--------------|---------|-------------|----------|
| Member State | Brand   | vehicles to | upgraded |
|              |         | be recalled | vehicles |
| Cyprus       | VW      | 710         | 81       |
|              | AUDI    | 866         | 76       |
|              | SEAT    | 113         | 29       |
|              | Škoda   | 121         | 27       |
|              | Porsche | 64          | 0        |

Last updated: October 2017

|              |         | Number of        | % of     |
|--------------|---------|------------------|----------|
| Member State | Brand   | vehicles to      | upgraded |
|              |         | be recalled      | vehicles |
| Estonia      | VW      | No data          | No data  |
|              | AUDI    | 958              | 74       |
|              | SEAT    | 112              | 92       |
|              | Škoda   | 1881             | 43       |
|              | Porsche | No data provided |          |

Last updated: January 2018

| Member State | Brand   | Number of vehicles to be recalled | % of upgraded vehicles |
|--------------|---------|-----------------------------------|------------------------|
|              | VW      |                                   |                        |
|              | AUDI    |                                   |                        |
| Bulgaria     | SEAT    | No data <sub>l</sub>              | provided               |
|              | Škoda   |                                   |                        |
|              | Porsche |                                   |                        |

Last updated: January 2018

|                |         | Number of   | % of     |
|----------------|---------|-------------|----------|
| Member State   | Brand   | vehicles to | upgraded |
|                |         | be recalled | vehicles |
|                | VW      | 51792       | 55       |
|                | AUDI    | 9490        | 47.5     |
| Czech Republic | SEAT    | 2305        | 48       |
|                | Škoda   | 94955       | 48.6     |
|                | Porsche | No data j   | orovided |

Last updated: January 2018

|              |         | Number of   | % of     |
|--------------|---------|-------------|----------|
| Member State | Brand   | vehicles to | upgraded |
|              |         | be recalled | vehicles |
|              | VW      | 34575       | 85       |
|              | AUDI    | 16346       | 80       |
| Finland      | SEAT    | 2398        | 62       |
|              | Škoda   | 16903       | 54       |
|              | Porsche | 249         | 59       |

Last updated: December 2017

|              |         | Number of   | % of     |
|--------------|---------|-------------|----------|
| Member State | Brand   | vehicles to | upgraded |
|              |         | be recalled | vehicles |
|              | VW      | 574259      | 64       |
|              | AUDI    | 189322      | 65.4     |
| France       | SEAT    | 93388       | 62.4     |
|              | Škoda   | 66572       | 48.3     |
|              | Porsche | 1410        | No data  |

| Member State | Brand   | Number of vehicles to be recalled | % of upgraded vehicles |
|--------------|---------|-----------------------------------|------------------------|
|              | vw      |                                   |                        |
|              | AUDI    |                                   |                        |
| Hungary      | SEAT    | No data i                         | provided               |
|              | Škoda   |                                   |                        |
|              | Porsche |                                   |                        |

Last updated: January 2018

|              |         | Number of   | % of     |
|--------------|---------|-------------|----------|
| Member State | Brand   | vehicles to | upgraded |
|              |         | be recalled | vehicles |
| Lithuania    | VW      | 8769        | 46       |
|              | AUDI    | 1408        | 48       |
|              | SEAT    | No data     | orovided |
|              | Škoda   | 3761        | 55       |
|              | Porsche | 108         | 0        |

Last updated: January 2018

|              |         | Number of        | % of     |
|--------------|---------|------------------|----------|
| Member State | Brand   | vehicles to      | upgraded |
|              |         | be recalled      | vehicles |
| VW<br>AUDI   | VW      | 1430000          | 92.1     |
|              | AUDI    | 459000           | 92.2     |
| Germany      | SEAT    | 101000           | 89.7     |
|              | Škoda   | 260000           | 85.3     |
|              | Porsche | No data provided |          |

Last updated: January 2018

|              |         | Number of        | % of     |
|--------------|---------|------------------|----------|
| Member State | Brand   | vehicles to      | upgraded |
|              |         | be recalled      | vehicles |
|              | VW      |                  |          |
|              | AUDI    | No data provided |          |
| Ireland      | SEAT    |                  |          |
|              | Škoda   |                  |          |
|              | Porsche |                  |          |

Last updated: January 2018

|              |         | Number of   | % of     |
|--------------|---------|-------------|----------|
| Member State | Brand   | vehicles to | upgraded |
|              |         | be recalled | vehicles |
| Luxembourg   | VW      | 14840       | 82       |
|              | AUDI    | 8183        | 78       |
|              | SEAT    | 2409        | 70       |
|              | Škoda   | 2933        | 69       |
|              | Porsche | 449         | 61       |

Last updated: January 2018

Mandatory Recall
Voluntary Recall

|              |         |             | % of     |
|--------------|---------|-------------|----------|
| Member State | Brand   | vehicles to | upgraded |
|              |         | be recalled | vehicles |
| Greece       | VW      | 8322        | 56       |
|              | AUDI    | 2431        | 62       |
|              | SEAT    | 2525        | 61       |
|              | Škoda   | 6536        | 22       |
|              | Porsche | No data j   | provided |

Last updated: October 2017

|              |         | Number of   | % of     |
|--------------|---------|-------------|----------|
| Member State | Brand   | vehicles to | upgraded |
|              |         | be recalled | vehicles |
| Italy        | VW      | 392094      | No data  |
|              | AUDI    | 246829      | No data  |
|              | SEAT    | 33112       | No data  |
|              | Škoda   | 34580       | No data  |
|              | Porsche | No data j   | provided |

Last updated: January 2018

|              |         | Number of        | % of     |
|--------------|---------|------------------|----------|
| Member State | Brand   | vehicles to      | upgraded |
|              |         | be recalled      | vehicles |
| Latvia       | VW      | 8030             | No data  |
|              | AUDI    | 1907             | No data  |
|              | SEAT    | No data provided |          |
|              | Škoda   |                  |          |
|              | Porsche |                  |          |

Last updated: January 2018

|              |         | Number of   | % of     |
|--------------|---------|-------------|----------|
| Member State | Brand   | vehicles to | upgraded |
|              |         | be recalled | vehicles |
| Malta        | VW      | 436         | 42       |
|              | AUDI    | 271         | 65       |
|              | SEAT    | 36          | 67       |
|              | Škoda   | 31          | 74       |
|              | Porsche | No data j   | orovided |

|              |         | Number of   | % of     |
|--------------|---------|-------------|----------|
| Member State | Brand   | vehicles to | upgraded |
|              |         | be recalled | vehicles |
| Portugal     | VW      | 57622       | 74.7     |
|              | AUDI    | 35767       | 80.1     |
|              | SEAT    | 23270       | 73.9     |
|              | Škoda   | 8308        | 48.3     |
|              | Porsche | 164         | 0        |

Last updated: January 2018

|              |         | Number of   | % of     |
|--------------|---------|-------------|----------|
| Member State | Brand   | vehicles to | upgraded |
|              |         | be recalled | vehicles |
|              | VW      |             |          |
|              | AUDI    |             |          |
| Slovenia     | SEAT    | No data     | orovided |
|              | Škoda   |             |          |
|              | Porsche |             |          |

Last updated: January 2018

|              |         | Number of            | % of     |
|--------------|---------|----------------------|----------|
| Member State | Brand   | vehicles to          | upgraded |
|              |         | be recalled          | vehicles |
| Netherlands  | VW      | 104576               | 68.45    |
|              | AUDI    | 16677                | 61.43    |
|              | SEAT    | 23302                | 76.06    |
|              | Škoda   | 21909                | 54.32    |
|              | Porsche | No data <sub>l</sub> | orovided |

Last updated: January 2018

|              |         | Number of   | % of     |
|--------------|---------|-------------|----------|
| Member State | Brand   | vehicles to | upgraded |
|              |         | be recalled | vehicles |
| Romania      | VW      | 42573       | 32.4     |
|              | AUDI    | 19704       | 27.2     |
|              | SEAT    | 1252        | 30.1     |
|              | Škoda   | 16895       | 25.9     |
|              | Porsche | 334         | 10       |

Last updated: January 2018

|              |         | Number of        | % of     |
|--------------|---------|------------------|----------|
| Member State | Brand   | vehicles to      | upgraded |
|              |         | be recalled      | vehicles |
| Spain        | VW      | 276856           | 60.1     |
|              | AUDI    | 160673           | 63.7     |
|              | SEAT    | 204713           | 64.5     |
|              | Škoda   | 32455            | 50.6     |
|              | Porsche | No data provided |          |

Last updated: December 2017

|              |         | Number of        | % of     |
|--------------|---------|------------------|----------|
| Member State | Brand   | vehicles to      | upgraded |
|              |         | be recalled      | vehicles |
| Poland       | VW      | 74252            | 39       |
|              | AUDI    | 21756            | 41       |
|              | SEAT    | 4005             | 29       |
|              | Škoda   | 56254            | 29       |
|              | Porsche | No data provided |          |

Last updated: December 2017

|              |         | Number of        | % of     |
|--------------|---------|------------------|----------|
| Member State | Brand   | vehicles to      | upgraded |
|              |         | be recalled      | vehicles |
| Slovakia     | VW      | 32426            | 44       |
|              | AUDI    | 8159             | 48       |
|              | SEAT    | 3379             | 38       |
|              | Škoda   | 37770            | 32       |
|              | Porsche | No data provided |          |

Last updated: January 2018

|              |         | Number of        | % of     |
|--------------|---------|------------------|----------|
| Member State | Brand   | vehicles to      | upgraded |
|              |         | be recalled      | vehicles |
|              | VW      | No data provided |          |
| Sweden       | AUDI    |                  |          |
|              | SEAT    |                  |          |
|              | Škoda   |                  |          |
|              | Porsche |                  |          |

Last updated: January 2018

|                |         | Number of        | % of     |
|----------------|---------|------------------|----------|
| Member State   | Brand   | vehicles to      | upgraded |
|                |         | be recalled      | vehicles |
|                | VW      | 581167           | 71.2     |
|                | AUDI    | 396658           | 74       |
| United Kingdom | SEAT    | 75352            | 62       |
|                | Škoda   | 129621           | 57.2     |
|                | Porsche | No data provided |          |