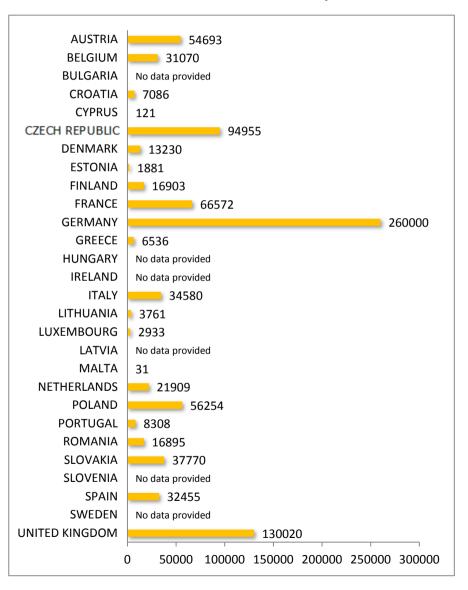

**Škoda**Number of total vehicles concerned by the recalls

**Škoda**Percentage of recalls carried out

**Porsche**Number of total vehicles concerned by the recalls

### **Porsche**