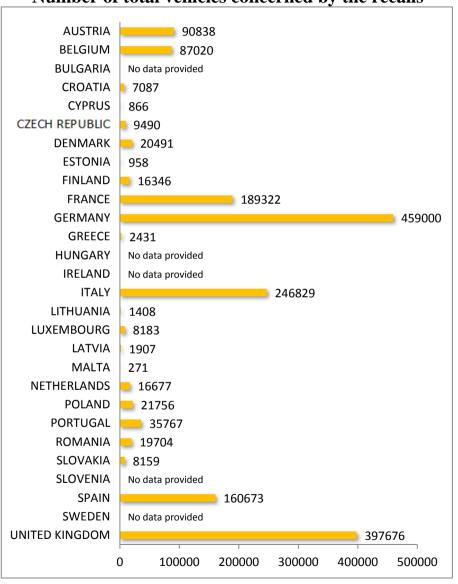

### Number of total vehicles concerned by the recalls

Data of the VW group by Member State

| Member State | Brand   | Number of vehicles to be recalled | % of upgraded vehicles |
|--------------|---------|-----------------------------------|------------------------|
|              | VW      | 222838                            | 82                     |
|              | AUDI    | 90838                             | 74                     |
| Austria      | SEAT    | 31649                             | 80                     |
|              | Škoda   | 54693                             | 59                     |
|              | Porsche | 434                               | 0                      |

|              |         | Number of   | % of     |
|--------------|---------|-------------|----------|
| Member State | Brand   | vehicles to | upgraded |
|              |         | be recalled | vehicles |
|              | VW      | 29391       | 52       |
|              | AUDI    | 7087        | 41       |
| Croatia      | SEAT    | 935         | 48       |
|              | Škoda   | 7086        | 25       |
|              | Porsche | 27          | 20       |

Last updated: October 2017

|              |         | Number of   | % of     |
|--------------|---------|-------------|----------|
| Member State | Brand   | vehicles to | upgraded |
|              |         | be recalled | vehicles |
|              | VW      | 52915       | 69       |
|              | AUDI    | 20491       | 65       |
| Denmark      | SEAT    | 6339        | 74       |
|              | Škoda   | 13230       | 48       |
|              | Porsche | No data     | orovided |

Last updated: December 2017

| Member State | Brand   | Number of vehicles to be recalled | % of upgraded vehicles |
|--------------|---------|-----------------------------------|------------------------|
|              | VW      | 140678                            | 78                     |
|              | AUDI    | 87020                             | 74.4                   |
| Belgium      | SEAT    | 15753                             | 72.6                   |
|              | Škoda   | 31070                             | 61                     |
|              | Porsche | 436                               | 26.6                   |

Last updated: January 2018

|              |         | Number of   | % of     |
|--------------|---------|-------------|----------|
| Member State | Brand   | vehicles to | upgraded |
|              |         | be recalled | vehicles |
| Cyprus       | VW      | 710         | 81       |
|              | AUDI    | 866         | 76       |
|              | SEAT    | 113         | 29       |
|              | Škoda   | 121         | 27       |
|              | Porsche | 64          | 0        |

Last updated: October 2017

|              |         | Number of        | % of     |
|--------------|---------|------------------|----------|
| Member State | Brand   | vehicles to      | upgraded |
|              |         | be recalled      | vehicles |
| Estonia      | VW      | No data          | No data  |
|              | AUDI    | 958              | 74       |
|              | SEAT    | 112              | 92       |
|              | Škoda   | 1881             | 43       |
|              | Porsche | No data provided |          |

Last updated: January 2018

|                |         | Number of   | % of     |
|----------------|---------|-------------|----------|
| Member State   | Brand   | vehicles to | upgraded |
|                |         | be recalled | vehicles |
|                | VW      | 51792       | 55       |
|                | AUDI    | 9490        | 47.5     |
| Czech Republic | SEAT    | 2305        | 48       |
|                | Škoda   | 94955       | 48.6     |
|                | Porsche | No data j   | orovided |

Last updated: January 2018

|              |         | Number of   | % of     |
|--------------|---------|-------------|----------|
| Member State | Brand   | vehicles to | upgraded |
|              |         | be recalled | vehicles |
|              | VW      | 34575       | 85       |
|              | AUDI    | 16346       | 80       |
| Finland      | SEAT    | 2398        | 62       |
|              | Škoda   | 16903       | 54       |
|              | Porsche | 249         | 59       |

Last updated: December 2017

|              |         | Number of   | % of     |
|--------------|---------|-------------|----------|
| Member State | Brand   | vehicles to | upgraded |
|              |         | be recalled | vehicles |
|              | VW      | 574259      | 64       |
|              | AUDI    | 189322      | 65.4     |
| France       | SEAT    | 93388       | 62.4     |
|              | Škoda   | 66572       | 48.3     |
|              | Porsche | 1410        | No data  |

Last updated: January 2018

|              |         | Number of        | % of     |
|--------------|---------|------------------|----------|
| Member State | Brand   | vehicles to      | upgraded |
|              |         | be recalled      | vehicles |
| VW<br>AUDI   | VW      | 1430000          | 92.1     |
|              | AUDI    | 459000           | 92.2     |
| Germany      | SEAT    | 101000           | 89.7     |
|              | Škoda   | 260000           | 85.3     |
|              | Porsche | No data provided |          |

Last updated: January 2018

|              |         | Number of   | % of     |
|--------------|---------|-------------|----------|
| Member State | Brand   | vehicles to | upgraded |
|              |         | be recalled | vehicles |
| Luxembourg   | VW      | 14840       | 82       |
|              | AUDI    | 8183        | 78       |
|              | SEAT    | 2409        | 70       |
|              | Škoda   | 2933        | 69       |
|              | Porsche | 449         | 61       |

Last updated: January 2018

Mandatory Recall
Voluntary Recall

|              |         |             | % of     |
|--------------|---------|-------------|----------|
| Member State | Brand   | vehicles to | upgraded |
|              |         | be recalled | vehicles |
| Greece       | VW      | 8322        | 56       |
|              | AUDI    | 2431        | 62       |
|              | SEAT    | 2525        | 61       |
|              | Škoda   | 6536        | 22       |
|              | Porsche | No data j   | provided |

Last updated: October 2017

|              |         | Number of   | % of     |
|--------------|---------|-------------|----------|
| Member State | Brand   | vehicles to | upgraded |
|              |         | be recalled | vehicles |
| Italy        | VW      | 392094      | No data  |
|              | AUDI    | 246829      | No data  |
|              | SEAT    | 33112       | No data  |
|              | Škoda   | 34580       | No data  |
|              | Porsche | No data j   | provided |

Last updated: January 2018

|              |         | Number of        | % of     |
|--------------|---------|------------------|----------|
| Member State | Brand   | vehicles to      | upgraded |
|              |         | be recalled      | vehicles |
| Latvia       | VW      | 8030             | No data  |
|              | AUDI    | 1907             | No data  |
|              | SEAT    | No data provided |          |
|              | Škoda   |                  |          |
|              | Porsche |                  |          |

Last updated: January 2018

|              |         | Number of   | % of     |
|--------------|---------|-------------|----------|
| Member State | Brand   | vehicles to | upgraded |
|              |         | be recalled | vehicles |
| Malta        | VW      | 436         | 42       |
|              | AUDI    | 271         | 65       |
|              | SEAT    | 36          | 67       |
|              | Škoda   | 31          | 74       |
|              | Porsche | No data j   | orovided |

|              |         | Number of   | % of     |
|--------------|---------|-------------|----------|
| Member State | Brand   | vehicles to | upgraded |
|              |         | be recalled | vehicles |
| Portugal     | VW      | 57622       | 74.7     |
|              | AUDI    | 35767       | 80.1     |
|              | SEAT    | 23270       | 73.9     |
|              | Škoda   | 8308        | 48.3     |
|              | Porsche | 164         | 0        |

Last updated: January 2018

|              |         | Number of            | % of     |
|--------------|---------|----------------------|----------|
| Member State | Brand   | vehicles to          | upgraded |
|              |         | be recalled          | vehicles |
| Netherlands  | VW      | 104576               | 68.45    |
|              | AUDI    | 16677                | 61.43    |
|              | SEAT    | 23302                | 76.06    |
|              | Škoda   | 21909                | 54.32    |
|              | Porsche | No data <sub>l</sub> | orovided |

Last updated: January 2018

|              |         | Number of   | % of     |
|--------------|---------|-------------|----------|
| Member State | Brand   | vehicles to | upgraded |
|              |         | be recalled | vehicles |
| Romania      | VW      | 42573       | 32.4     |
|              | AUDI    | 19704       | 27.2     |
|              | SEAT    | 1252        | 30.1     |
|              | Škoda   | 16895       | 25.9     |
|              | Porsche | 334         | 10       |

Last updated: January 2018

|              |         | Number of        | % of     |
|--------------|---------|------------------|----------|
| Member State | Brand   | vehicles to      | upgraded |
|              |         | be recalled      | vehicles |
| Spain        | VW      | 276856           | 60.1     |
|              | AUDI    | 160673           | 63.7     |
|              | SEAT    | 204713           | 64.5     |
|              | Škoda   | 32455            | 50.6     |
|              | Porsche | No data provided |          |

Last updated: December 2017

|              |         | Number of        | % of     |
|--------------|---------|------------------|----------|
| Member State | Brand   | vehicles to      | upgraded |
|              |         | be recalled      | vehicles |
| Poland       | VW      | 74252            | 39       |
|              | AUDI    | 21756            | 41       |
|              | SEAT    | 4005             | 29       |
|              | Škoda   | 56254            | 29       |
|              | Porsche | No data provided |          |

Last updated: December 2017

|              |         | Number of        | % of     |
|--------------|---------|------------------|----------|
| Member State | Brand   | vehicles to      | upgraded |
|              |         | be recalled      | vehicles |
| Slovakia     | VW      | 32426            | 44       |
|              | AUDI    | 8159             | 48       |
|              | SEAT    | 3379             | 38       |
|              | Škoda   | 37770            | 32       |
|              | Porsche | No data provided |          |

Last updated: January 2018

|                |         | Number of        | % of     |
|----------------|---------|------------------|----------|
| Member State   | Brand   | vehicles to      | upgraded |
|                |         | be recalled      | vehicles |
|                | VW      | 581167           | 71.2     |
|                | AUDI    | 396658           | 74       |
| United Kingdom | SEAT    | 75352            | 62       |
|                | Škoda   | 129621           | 57.2     |
|                | Porsche | No data provided |          |