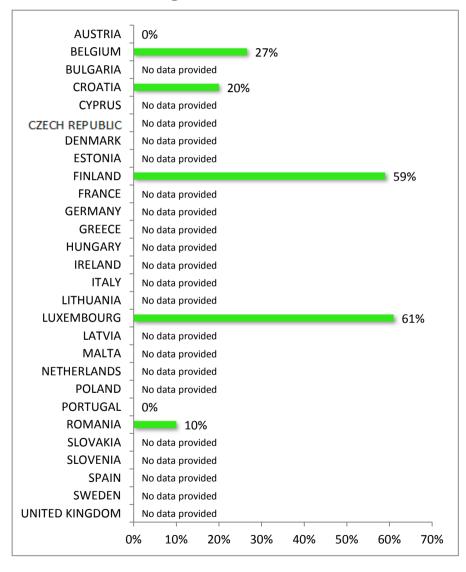

**Škoda**Number of total vehicles concerned by the recalls

**Škoda**Percentage of recalls carried out

**Porsche**Number of total vehicles concerned by the recalls

### **Porsche**

#### Percentage of recalls carried out<sup>4</sup>

<sup>&</sup>lt;sup>4</sup> The recalls for Porsche vehicles were very recently announced by Austria (voluntary recall) and by Portugal (mandatory recall).

|              |         | Number of   | % of     |
|--------------|---------|-------------|----------|
| Member State | Brand   | vehicles to | upgraded |
|              |         | be recalled | vehicles |
|              | VW      | 29391       | 52       |
|              | AUDI    | 7087        | 41       |
| Croatia      | SEAT    | 935         | 48       |
|              | Škoda   | 7086        | 25       |
|              | Porsche | 27          | 20       |

Last updated: December 2017

| Member State | Brand   | Number of vehicles to be recalled | % of upgraded vehicles |
|--------------|---------|-----------------------------------|------------------------|
|              | VW      | 140678                            | 78                     |
|              | AUDI    | 87020                             | 74.4                   |
| Belgium      | SEAT    | 15753                             | 72.6                   |
|              | Škoda   | 31070                             | 61                     |
|              | Porsche | 436                               | 26.6                   |

Last updated: January 2018

|              |         | Number of   | % of     |
|--------------|---------|-------------|----------|
| Member State | Brand   | vehicles to | upgraded |
|              |         | be recalled | vehicles |
|              | VW      | 34575       | 85       |
|              | AUDI    | 16346       | 80       |
| Finland      | SEAT    | 2398        | 62       |
|              | Škoda   | 16903       | 54       |
|              | Porsche | 249         | 59       |

Last updated: January 2018

|              |         | Number of   | % of     |
|--------------|---------|-------------|----------|
| Member State | Brand   | vehicles to | upgraded |
|              |         | be recalled | vehicles |
| Romania      | VW      | 42573       | 32.4     |
|              | AUDI    | 19704       | 27.2     |
|              | SEAT    | 1252        | 30.1     |
|              | Škoda   | 16895       | 25.9     |
|              | Porsche | 334         | 10       |