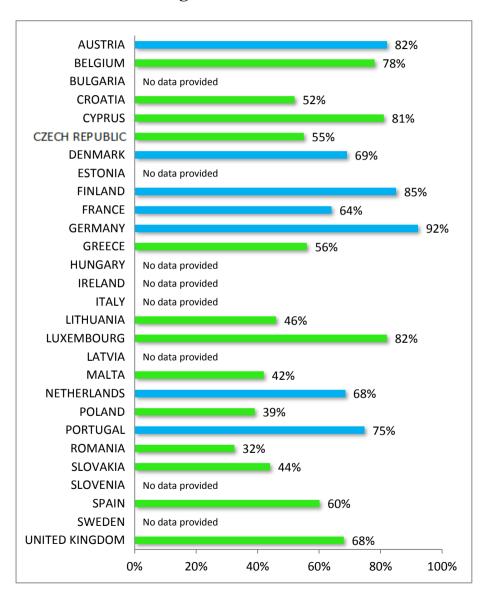

#### Percentage of recalls carried out

**Audi** 

Number of total vehicles concerned by the recalls

**Audi**Percentage of recalls carried out

**Seat**Number of total vehicles concerned by the recalls

**Seat**Percentage of recalls carried out

Data of the VW group by Member State

| Member State | Brand   | Number of vehicles to be recalled | % of upgraded vehicles |
|--------------|---------|-----------------------------------|------------------------|
|              | VW      | 222838                            | 82                     |
|              | AUDI    | 90838                             | 74                     |
| Austria      | SEAT    | 31649                             | 80                     |
|              | Škoda   | 54693                             | 59                     |
|              | Porsche | 434                               | 0                      |

|              |         | Number of   | % of     |
|--------------|---------|-------------|----------|
| Member State | Brand   | vehicles to | upgraded |
|              |         | be recalled | vehicles |
|              | VW      | 29391       | 52       |
|              | AUDI    | 7087        | 41       |
| Croatia      | SEAT    | 935         | 48       |
|              | Škoda   | 7086        | 25       |
|              | Porsche | 27          | 20       |

Last updated: October 2017

|              |         | Number of   | % of     |
|--------------|---------|-------------|----------|
| Member State | Brand   | vehicles to | upgraded |
|              |         | be recalled | vehicles |
|              | VW      | 52915       | 69       |
|              | AUDI    | 20491       | 65       |
| Denmark      | SEAT    | 6339        | 74       |
|              | Škoda   | 13230       | 48       |
|              | Porsche | No data     | orovided |

Last updated: December 2017

| Member State | Brand   | Number of vehicles to be recalled | % of upgraded vehicles |
|--------------|---------|-----------------------------------|------------------------|
|              | VW      | 140678                            | 78                     |
|              | AUDI    | 87020                             | 74.4                   |
| Belgium      | SEAT    | 15753                             | 72.6                   |
|              | Škoda   | 31070                             | 61                     |
|              | Porsche | 436                               | 26.6                   |

Last updated: January 2018

|              |         | Number of   | % of     |
|--------------|---------|-------------|----------|
| Member State | Brand   | vehicles to | upgraded |
|              |         | be recalled | vehicles |
| Cyprus       | VW      | 710         | 81       |
|              | AUDI    | 866         | 76       |
|              | SEAT    | 113         | 29       |
|              | Škoda   | 121         | 27       |
|              | Porsche | 64          | 0        |

Last updated: October 2017

|              |         | Number of        | % of     |
|--------------|---------|------------------|----------|
| Member State | Brand   | vehicles to      | upgraded |
|              |         | be recalled      | vehicles |
| Estonia      | VW      | No data          | No data  |
|              | AUDI    | 958              | 74       |
|              | SEAT    | 112              | 92       |
|              | Škoda   | 1881             | 43       |
|              | Porsche | No data provided |          |

Last updated: January 2018

|                |         | Number of   | % of     |
|----------------|---------|-------------|----------|
| Member State   | Brand   | vehicles to | upgraded |
|                |         | be recalled | vehicles |
|                | VW      | 51792       | 55       |
|                | AUDI    | 9490        | 47.5     |
| Czech Republic | SEAT    | 2305        | 48       |
|                | Škoda   | 94955       | 48.6     |
|                | Porsche | No data j   | orovided |

Last updated: January 2018

|              |         | Number of   | % of     |
|--------------|---------|-------------|----------|
| Member State | Brand   | vehicles to | upgraded |
|              |         | be recalled | vehicles |
|              | VW      | 34575       | 85       |
|              | AUDI    | 16346       | 80       |
| Finland      | SEAT    | 2398        | 62       |
|              | Škoda   | 16903       | 54       |
|              | Porsche | 249         | 59       |

Last updated: December 2017

|              |         | Number of   | % of     |
|--------------|---------|-------------|----------|
| Member State | Brand   | vehicles to | upgraded |
|              |         | be recalled | vehicles |
|              | VW      | 574259      | 64       |
|              | AUDI    | 189322      | 65.4     |
| France       | SEAT    | 93388       | 62.4     |
|              | Škoda   | 66572       | 48.3     |
|              | Porsche | 1410        | No data  |

Last updated: January 2018

|              |         | Number of        | % of     |
|--------------|---------|------------------|----------|
| Member State | Brand   | vehicles to      | upgraded |
|              |         | be recalled      | vehicles |
| VW<br>AUDI   | VW      | 1430000          | 92.1     |
|              | AUDI    | 459000           | 92.2     |
| Germany      | SEAT    | 101000           | 89.7     |
|              | Škoda   | 260000           | 85.3     |
|              | Porsche | No data provided |          |

Last updated: January 2018

|              |         | Number of   | % of     |
|--------------|---------|-------------|----------|
| Member State | Brand   | vehicles to | upgraded |
|              |         | be recalled | vehicles |
| Luxembourg   | VW      | 14840       | 82       |
|              | AUDI    | 8183        | 78       |
|              | SEAT    | 2409        | 70       |
|              | Škoda   | 2933        | 69       |
|              | Porsche | 449         | 61       |

Last updated: January 2018

Mandatory Recall
Voluntary Recall

|              |         |             | % of     |
|--------------|---------|-------------|----------|
| Member State | Brand   | vehicles to | upgraded |
|              |         | be recalled | vehicles |
| Greece       | VW      | 8322        | 56       |
|              | AUDI    | 2431        | 62       |
|              | SEAT    | 2525        | 61       |
|              | Škoda   | 6536        | 22       |
|              | Porsche | No data j   | provided |

Last updated: October 2017

|              |         | Number of   | % of     |
|--------------|---------|-------------|----------|
| Member State | Brand   | vehicles to | upgraded |
|              |         | be recalled | vehicles |
| Italy        | VW      | 392094      | No data  |
|              | AUDI    | 246829      | No data  |
|              | SEAT    | 33112       | No data  |
|              | Škoda   | 34580       | No data  |
|              | Porsche | No data j   | provided |

Last updated: January 2018

|              |         | Number of        | % of     |
|--------------|---------|------------------|----------|
| Member State | Brand   | vehicles to      | upgraded |
|              |         | be recalled      | vehicles |
| Latvia       | VW      | 8030             | No data  |
|              | AUDI    | 1907             | No data  |
|              | SEAT    | No data provided |          |
|              | Škoda   |                  |          |
|              | Porsche |                  |          |

Last updated: January 2018

|              |         | Number of   | % of     |
|--------------|---------|-------------|----------|
| Member State | Brand   | vehicles to | upgraded |
|              |         | be recalled | vehicles |
| Malta        | VW      | 436         | 42       |
|              | AUDI    | 271         | 65       |
|              | SEAT    | 36          | 67       |
|              | Škoda   | 31          | 74       |
|              | Porsche | No data j   | orovided |

|              |         | Number of   | % of     |
|--------------|---------|-------------|----------|
| Member State | Brand   | vehicles to | upgraded |
|              |         | be recalled | vehicles |
| Portugal     | VW      | 57622       | 74.7     |
|              | AUDI    | 35767       | 80.1     |
|              | SEAT    | 23270       | 73.9     |
|              | Škoda   | 8308        | 48.3     |
|              | Porsche | 164         | 0        |

Last updated: January 2018

|              |         | Number of            | % of     |
|--------------|---------|----------------------|----------|
| Member State | Brand   | vehicles to          | upgraded |
|              |         | be recalled          | vehicles |
| Netherlands  | VW      | 104576               | 68.45    |
|              | AUDI    | 16677                | 61.43    |
|              | SEAT    | 23302                | 76.06    |
|              | Škoda   | 21909                | 54.32    |
|              | Porsche | No data <sub>l</sub> | orovided |

Last updated: January 2018

|              |         | Number of   | % of     |
|--------------|---------|-------------|----------|
| Member State | Brand   | vehicles to | upgraded |
|              |         | be recalled | vehicles |
| Romania      | VW      | 42573       | 32.4     |
|              | AUDI    | 19704       | 27.2     |
|              | SEAT    | 1252        | 30.1     |
|              | Škoda   | 16895       | 25.9     |
|              | Porsche | 334         | 10       |

Last updated: January 2018

|              |         | Number of        | % of     |
|--------------|---------|------------------|----------|
| Member State | Brand   | vehicles to      | upgraded |
|              |         | be recalled      | vehicles |
| Spain        | VW      | 276856           | 60.1     |
|              | AUDI    | 160673           | 63.7     |
|              | SEAT    | 204713           | 64.5     |
|              | Škoda   | 32455            | 50.6     |
|              | Porsche | No data provided |          |

Last updated: December 2017

|              |         | Number of        | % of     |
|--------------|---------|------------------|----------|
| Member State | Brand   | vehicles to      | upgraded |
|              |         | be recalled      | vehicles |
| Poland       | VW      | 74252            | 39       |
|              | AUDI    | 21756            | 41       |
|              | SEAT    | 4005             | 29       |
|              | Škoda   | 56254            | 29       |
|              | Porsche | No data provided |          |

Last updated: December 2017

|              |         | Number of        | % of     |
|--------------|---------|------------------|----------|
| Member State | Brand   | vehicles to      | upgraded |
|              |         | be recalled      | vehicles |
| Slovakia     | VW      | 32426            | 44       |
|              | AUDI    | 8159             | 48       |
|              | SEAT    | 3379             | 38       |
|              | Škoda   | 37770            | 32       |
|              | Porsche | No data provided |          |

Last updated: January 2018

|                |         | Number of        | % of     |
|----------------|---------|------------------|----------|
| Member State   | Brand   | vehicles to      | upgraded |
|                |         | be recalled      | vehicles |
|                | VW      | 581167           | 71.2     |
|                | AUDI    | 396658           | 74       |
| United Kingdom | SEAT    | 75352            | 62       |
|                | Škoda   | 129621           | 57.2     |
|                | Porsche | No data provided |          |