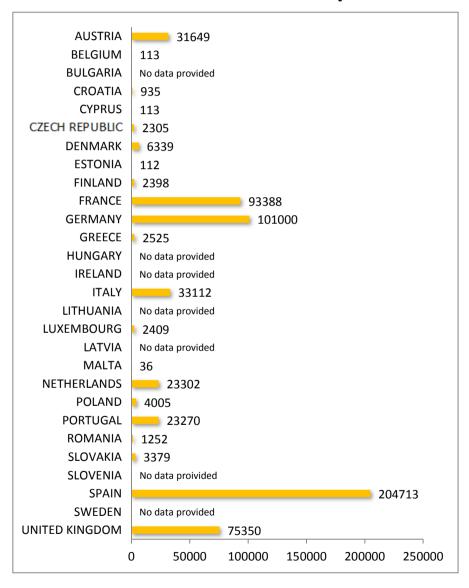

|
| UK                   |                                | VW, Audi, Seat, Škoda          |

A mandatory recall is a remedial measure, which is carried out under the control of the Member State (Type-Approval Authority).

A voluntary recall action is a remedial measure, which is carried out under the control of the vehicle manufacturer and/or distributer.

Whether a recall is mandatory or voluntary is decided by the Member State for each individual case.

Data of the VW group by brand

## Volkswagen

### Number of total vehicles concerned by the recalls



## Volkswagen

#### Percentage of recalls carried out



**Audi** 

Number of total vehicles concerned by the recalls



**Audi**Percentage of recalls carried out



**Seat**Number of total vehicles concerned by the recalls



**Seat**Percentage of recalls carried out



**Škoda**Number of total vehicles concerned by the recalls



**Škoda**Percentage of recalls carried out



**Porsche**Number of total vehicles concerned by the recalls



### **Porsche**

#### Percentage of recalls carried out<sup>4</sup>



<sup>&</sup>lt;sup>4</sup> The recalls for Porsche vehicles were very recently announced by Austria (voluntary recall) and by Portugal (mandatory recall).

Data of the VW group by Member State

| Member State | Brand   | Number of vehicles to be recalled | % of upgraded vehicles |
|--------------|---------|-----------------------------------|------------------------|
|              | VW      | 222838                            | 82                     |
|              | AUDI    | 90838