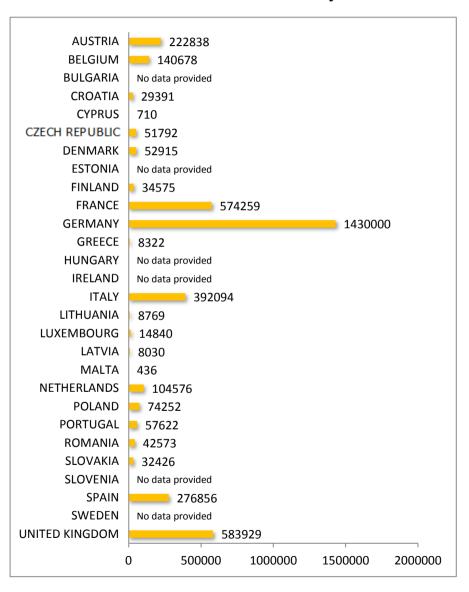

### Number of total vehicles concerned by the recalls

Data of the VW group by Member State

| Member State | Brand   | Number of vehicles to be recalled | % of upgraded vehicles |
|--------------|---------|-----------------------------------|------------------------|
|              | VW      | 222838                            | 82                     |
|              | AUDI    | 90838                             | 74                     |
| Austria      | SEAT    | 31649                             | 80                     |
|              | Škoda   | 54693                             | 59                     |
|              | Porsche | 434                               | 0                      |

|              |         | Number of   | % of     |
|--------------|---------|-------------|----------|
| Member State | Brand   | vehicles to | upgraded |
|              |         | be recalled | vehicles |
|              | VW      | 29391       | 52       |
|              | AUDI    | 7087        | 41       |
| Croatia      | SEAT    | 935         | 48       |
|              | Škoda   | 7086        | 25       |
|              | Porsche | 27          | 20       |

Last updated: October 2017

|              |         | Number of   | % of     |
|--------------|---------|-------------|----------|
| Member State | Brand   | vehicles to | upgraded |
|              |         | be recalled | vehicles |
|              | VW      | 52915       | 69       |
|              | AUDI    | 20491       | 65       |
| Denmark      | SEAT    | 6339        | 74       |
|              | Škoda   | 13230       | 48       |
|              | Porsche | No data     | orovided |

Last updated: December 2017

| Member State | Brand   | Number of vehicles to be recalled | % of upgraded vehicles |
|--------------|---------|-----------------------------------|------------------------|
|              | VW      | 140678                            | 78                     |
|              | AUDI    | 87020                             | 74.4                   |
| Belgium      | SEAT    | 15753                             | 72.6                   |
|              | Škoda   | 31070                             | 61                     |
|              | Porsche | 436                               | 26.6                   |

Last updated: January 2018

|              |         | Number of   | % of     |
|--------------|---------|-------------|----------|
| Member State | Brand   | vehicles to | upgraded |
|              |         | be recalled | vehicles |
| Cyprus       | VW      | 710         | 81       |
|              | AUDI    | 866         | 76       |
|              | SEAT    | 113         | 29       |
|              | Škoda   | 121         | 27       |
|              | Porsche | 64          | 0        |

Last updated: October 2017

|              |         | Number of        | % of     |
|--------------|---------|------------------|----------|
| Member State | Brand   | vehicles to      | upgraded |
|              |         | be recalled      | vehicles |
| Estonia      | VW      | No data          | No data  |
|              | AUDI    | 958              | 74       |
|              | SEAT    | 112              | 92       |
|              | Škoda   | 1881             | 43       |
|              | Porsche | No data provided |          |

Last updated: January 2018

|                |         | Number of   | % of     |
|----------------|---------|-------------|----------|
| Member State   | Brand   | vehicles to | upgraded |
|                |         | be recalled | vehicles |
|                | VW      | 51792       | 55       |
|                | AUDI    | 9490        | 47.5     |
| Czech Republic | SEAT    | 2305        | 48       |
|                | Škoda   | 94955       | 48.6     |
|                | Porsche | No data j   | orovided |

Last updated: January 2018

|              |         | Number of   | % of     |
|--------------|---------|-------------|----------|
| Member State | Brand   | vehicles to | upgraded |
|              |         | be recalled | vehicles |
|              | VW      | 34575       | 85       |
|              | AUDI    | 16346       | 80       |
| Finland      | SEAT    | 2398        | 62       |
|              | Škoda   | 16903       | 54       |
|              | Porsche | 249         | 59       |

Last updated: December 2017

|              |         | Number of   | % of     |
|--------------|---------|-------------|----------|
| Member State | Brand   | vehicles to | upgraded |
|              |         | be recalled | vehicles |
|              | VW      | 574259      | 64       |
|              | AUDI    | 189322      | 65.4     |
| France       | SEAT    | 93388       | 62.4     |
|              | Škoda   | 66572       | 48.3     |
|              | Porsche | 1410        | No data  |

Last updated: January 2018

|              |         | Number of        | % of     |
|--------------|---------|------------------|----------|
| Member State | Brand   | vehicles to      | upgraded |
|              |         | be recalled      | vehicles |
| VW<br>AUDI   | VW      | 1430000          | 92.1     |
|              | AUDI    | 459000           | 92.2     |
| Germany      | SEAT    | 101000           | 89.7     |
|              | Škoda   | 260000           | 85.3     |
|              | Porsche | No data provided |          |

Last updated: January 2018

|              |         | Number of   | % of     |
|--------------|---------|-------------|----------|
| Member State | Brand   | vehicles to | upgraded |
|              |         | be recalled | vehicles |
| Luxembourg   | VW      | 14840       | 82       |
|              | AUDI    | 8183        | 78       |
|              | SEAT    | 2409        | 70       |
|              | Škoda   | 2933        | 69       |
|              | Porsche | 449         | 61       |

Last updated: January 2018

Mandatory Recall
Voluntary Recall

|              |         |             | % of     |
|--------------|---------|-------------|----------|
| Member State | Brand   | vehicles to | upgraded |
|              |         | be recalled | vehicles |
| Greece       | VW      | 8322        | 56       |
|              | AUDI    | 2431        | 62       |
|              | SEAT    | 2525        | 61       |
|              | Škoda   | 6536        | 22       |
|              | Porsche | No data j   | provided |

Last updated: October 2017

|              |         | Number of   | % of     |
|--------------|---------|-------------|----------|
| Member State | Brand   | vehicles to | upgraded |
|              |         | be recalled | vehicles |
| Italy        | VW      | 392094      | No data  |
|              | AUDI    | 246829      | No data  |
|              | SEAT    | 33112       | No data  |
|              | Škoda   | 34580       | No data  |
|              | Porsche | No data j   | provided |

Last updated: January 2018

|              |         | Number of        | % of     |
|--------------|---------|------------------|----------|
| Member State | Brand   | vehicles to      | upgraded |
|              |         | be recalled      | vehicles |
| Latvia       | VW      | 8030             | No data  |
|              | AUDI    | 1907             | No data  |
|              | SEAT    | No data provided |          |
|              | Škoda   |                  |          |
|              | Porsche |                  |          |

Last updated: January 2018

|              |         | Number of   | % of     |
|--------------|---------|-------------|----------|
| Member State | Brand   | vehicles to | upgraded |
|              |         | be recalled | vehicles |
| Malta        | VW      | 436         | 42       |
|              | AUDI    | 271         | 65       |
|              | SEAT    | 36          | 67       |
|              | Škoda   | 31          | 74       |
|              | Porsche | No data j   | orovided |

|              |         | Number of   | % of     |
|--------------|---------|-------------|----------|
| Member State | Brand   | vehicles to | upgraded |
|              |         | be recalled | vehicles |
| Portugal     | VW      | 57622       | 74.7     |
|              | AUDI    | 35767       | 80.1     |
|              | SEAT    | 23270       | 73.9     |
|              | Škoda   | 8308        | 48.3     |
|              | Porsche | 164         | 0        |

Last updated: January 2018

|              |         | Number of            | % of     |
|--------------|---------|----------------------|----------|
| Member State | Brand   | vehicles to          | upgraded |
|              |         | be recalled          | vehicles |
| Netherlands  | VW      | 104576               | 68.45    |
|              | AUDI    | 16677                | 61.43    |
|              | SEAT    | 23302                | 76.06    |
|              | Škoda   | 21909                | 54.32    |
|              | Porsche | No data <sub>l</sub> | orovided |

Last updated: January 2018

|              |         | Number of   | % of     |
|--------------|---------|-------------|----------|
| Member State | Brand   | vehicles to | upgraded |
|              |         | be recalled | vehicles |
| Romania      | VW      | 42573       | 32.4     |
|              | AUDI    | 19704       | 27.2     |
|              | SEAT    | 1252        | 30.1     |
|              | Škoda   | 16895       | 25.9     |
|              | Porsche | 334         | 10       |

Last updated: January 2018

|              |         | Number of        | % of     |
|--------------|---------|------------------|----------|
| Member State | Brand   | vehicles to      | upgraded |
|              |         | be recalled      | vehicles |
| Spain        | VW      | 276856           | 60.1     |
|              | AUDI    | 160673           | 63.7     |
|              | SEAT    | 204713           | 64.5     |
|              | Škoda   | 32455            | 50.6     |
|              | Porsche | No data provided |          |

Last updated: December 2017

|              |         | Number of        | % of     |
|--------------|---------|------------------|----------|
| Member State | Brand   | vehicles to      | upgraded |
|              |         | be recalled      | vehicles |
| Poland       | VW      | 74252            | 39       |
|              | AUDI    | 21756            | 41       |
|              | SEAT    | 4005             | 29       |
|              | Škoda   | 56254            | 29       |
|              | Porsche | No data provided |          |

Last updated: December 2017

|              |         | Number of        | % of     |
|--------------|---------|------------------|----------|
| Member State | Brand   | vehicles to      | upgraded |
|              |         | be recalled      | vehicles |
| Slovakia     | VW      | 32426            | 44       |
|              | AUDI    | 8159             | 48       |
|              | SEAT    | 3379             | 38       |
|              | Škoda   | 37770            | 32       |
|              | Porsche | No data provided |          |

Last updated: January 2018

|                |         | Number of        | % of     |
|----------------|---------|------------------|----------|
| Member State   | Brand   | vehicles to      | upgraded |
|                |         | be recalled      | vehicles |
|                | VW      | 581167           | 71.2     |
|                | AUDI    | 396658           | 74       |
| United Kingdom | SEAT    | 75352            | 62       |
|                | Škoda   | 129621           | 57.2     |
|                | Porsche | No data provided |          |