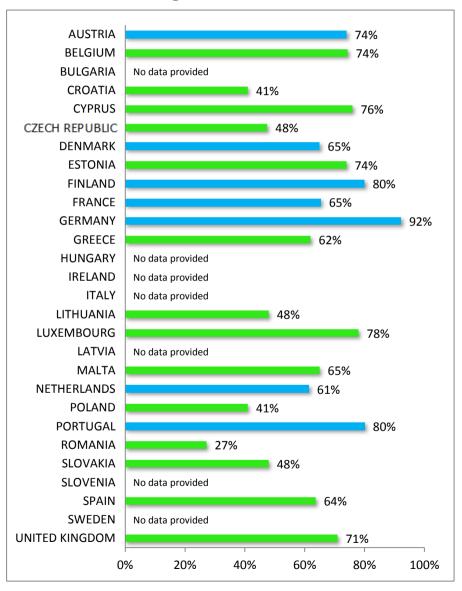

## Volkswagen

#### Percentage of recalls carried out

**Audi** 

Number of total vehicles concerned by the recalls

**Audi**Percentage of recalls carried out

**Seat**Number of total vehicles concerned by the recalls

**Seat**Percentage of recalls carried out