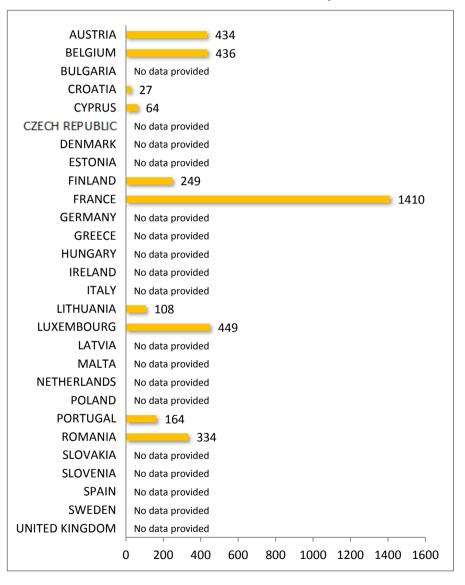

**Škoda**Number of total vehicles concerned by the recalls

**Škoda**Percentage of recalls carried out

**Porsche**Number of total vehicles concerned by the recalls

### **Porsche**

#### Percentage of recalls carried out<sup>4</sup>

<sup>&</sup>lt;sup>4</sup> The recalls for Porsche vehicles were very recently announced by Austria (voluntary recall) and by Portugal (mandatory recall).

Data of the VW group by Member State

| Member State | Brand   | Number of vehicles to be recalled | % of upgraded vehicles |
|--------------|---------|-----------------------------------|------------------------|
|              | VW      | 222838                            | 82                     |
|              | AUDI    | 90838                             | 74                     |
| Austria      | SEAT    | 31649                             | 80                     |
|              | Škoda   | 54693                             | 59                     |
|              | Porsche | 434                               | 0                      |

|              |         | Number of   | % of     |
|--------------|---------|-------------|----------|
| Member State | Brand   | vehicles to | upgraded |
|              |         | be recalled | vehicles |
|              | VW      | 29391       | 52       |
|              | AUDI    | 7087        | 41       |
| Croatia      | SEAT    | 935         | 48       |
|              | Škoda   | 7086        | 25       |
|              | Porsche | 27          | 20       |

Last updated: December 2017

| Member State | Brand   | Number of vehicles to be recalled | % of upgraded vehicles |
|--------------|---------|-----------------------------------|------------------------|
|              | VW      | 140678                            | 78                     |
|              | AUDI    | 87020                             | 74.4                   |
| Belgium      | SEAT    | 15753                             | 72.6                   |
|              | Škoda   | 31070                             | 61                     |
|              | Porsche | 436                               | 26.6                   |

Last updated: January 2018

|              |         | Number of   | % of     |
|--------------|---------|-------------|----------|
| Member State | Brand   | vehicles to | upgraded |
|              |         | be recalled | vehicles |
|              | VW      | 34575       | 85       |
|              | AUDI    | 16346       | 80       |
| Finland      | SEAT    | 2398        | 62       |
|              | Škoda   | 16903       | 54       |
|              | Porsche | 249         | 59       |

Last updated: December 2017

|              |         | Number of   | % of     |
|--------------|---------|-------------|----------|
| Member State | Brand   | vehicles to | upgraded |
|              |         | be recalled | vehicles |
|              | VW      | 574259      | 64       |
|              | AUDI    | 189322      | 65.4     |
| France       | SEAT    | 93388       | 62.4     |
|              | Škoda   | 66572       | 48.3     |
|              | Porsche | 1410        | No data  |

Last updated: January 2018

|              |         | Number of   | % of     |
|--------------|---------|-------------|----------|
| Member State | Brand   | vehicles to | upgraded |
|              |         | be recalled | vehicles |
| Lithuania    | VW      | 8769        | 46       |
|              | AUDI    | 1408        | 48       |
|              | SEAT    | No data     | orovided |
|              | Škoda   | 3761        | 55       |
|              | Porsche | 108         | 0        |

Last updated: January 2018

|              |         | Number of   | % of     |
|--------------|---------|-------------|----------|
| Member State | Brand   | vehicles to | upgraded |
|              |         | be recalled | vehicles |
| Luxembourg   | VW      | 14840       | 82       |
|              | AUDI    | 8183        | 78       |
|              | SEAT    | 2409        | 70       |
|              | Škoda   | 2933        | 69       |
|              | Porsche | 449         | 61       |

Last updated: January 2018

|              |         | Number of   | % of     |
|--------------|---------|-------------|----------|
| Member State | Brand   | vehicles to | upgraded |
|              |         | be recalled | vehicles |
| Malta        | VW      | 436         | 42       |
|              | AUDI    | 271         | 65       |
|              | SEAT    | 36          | 67       |
|              | Škoda   | 31          | 74       |
|              | Porsche | No data j   | orovided |

|              |         | Number of   | % of     |
|--------------|---------|-------------|----------|
| Member State | Brand   | vehicles to | upgraded |
|              |         | be recalled | vehicles |
| Portugal     | VW      | 57622       | 74.7     |
|              | AUDI    | 35767       | 80.1     |
|              | SEAT    | 23270       | 73.9     |
|              | Škoda   | 8308        | 48.3     |
|              | Porsche | 164         | 0        |

Last updated: January 2018

|              |         | Number of   | % of     |
|--------------|---------|-------------|----------|
| Member State | Brand   | vehicles to | upgraded |
|              |         | be recalled | vehicles |
| Romania      | VW      | 42573       | 32.4     |
|              | AUDI    | 19704       | 27.2     |
|              | SEAT    | 1252        | 30.1     |
|              | Škoda   | 16895       | 25.9     |
|              | Porsche | 334         | 10       |