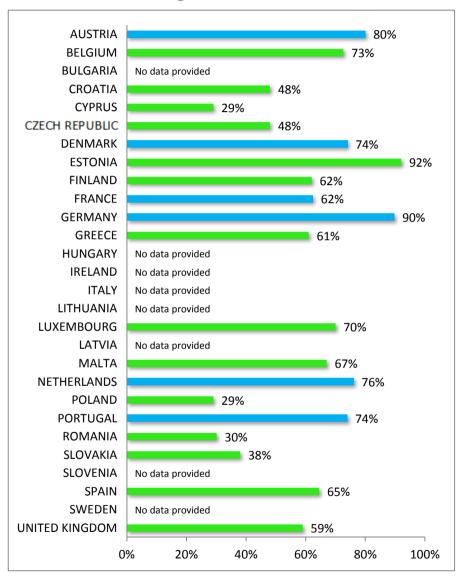

**Škoda**Number of total vehicles concerned by the recalls

**Škoda**Percentage of recalls carried out

**Porsche**Number of total vehicles concerned by the recalls

### **Porsche**

#### Percentage of recalls carried out<sup>4</sup>

<sup>&</sup>lt;sup>4</sup> The recalls for Porsche vehicles were very recently announced by Austria (voluntary recall) and by Portugal (mandatory recall).