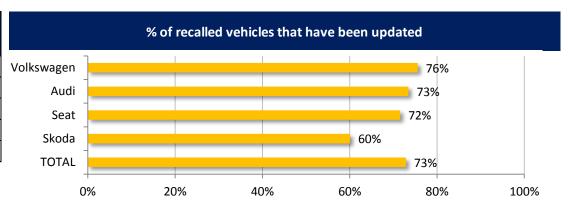

#### % of recalled vehicles that have been updated - VW, Audi, Seat and Skoda put together

Commission

# EU wide total of recall rates for the VW EA189 engine (VW/Audi/Seat/Škoda) based on data provided by the Member States

| Total number of vehicles concerned by the recall |         |  |
|--------------------------------------------------|---------|--|
| Volkswagen                                       | 4274848 |  |
| Audi                                             | 1853603 |  |
| Seat                                             | 612581  |  |
| Skoda                                            | 930023  |  |
| TOTAL                                            | 7671055 |  |