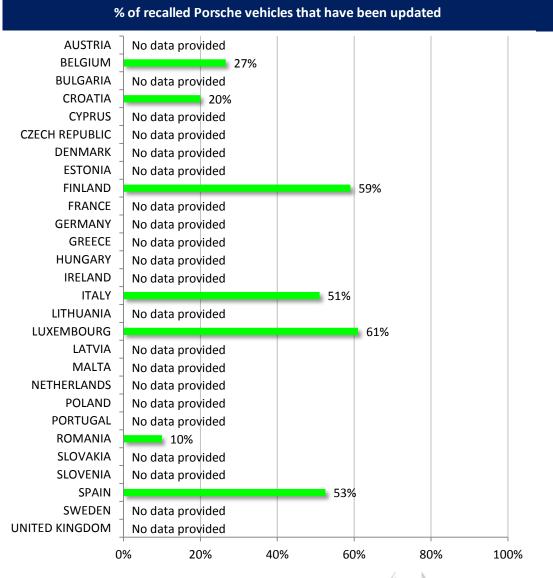

# EU wide total of recall rates for the VW EA189 engine (VW/Audi/Seat/Škoda) based on data provided by the Member States

| Total number of vehicles concerned by the recall |         |  |
|--------------------------------------------------|---------|--|
| Volkswagen                                       | 4274848 |  |
| Audi                                             | 1853603 |  |
| Seat                                             | 612581  |  |
| Skoda                                            | 930023  |  |
| TOTAL                                            | 7671055 |  |