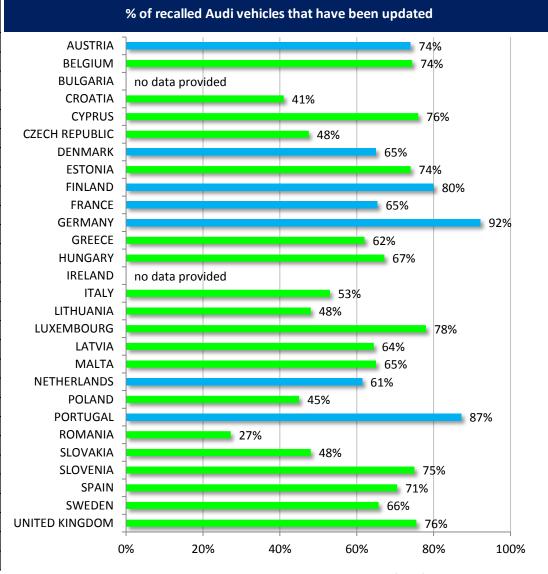

#### % of recalled vehicles that have been updated - VW, Audi, Seat and Skoda put together

Commission

# Data of the VW group by Member State

| Member State | Brand   | Number of vehicles concerned | % of upgraded vehicles |
|--------------|---------|------------------------------|------------------------|
| Austria      | VW      | 222838                       | 82                     |
|              | AUDI    | 90838                        | 74                     |
|              | SEAT    | 31649                        | 80                     |
|              | Škoda   | 54693                        | 59                     |
|              | Porsche | 434                          | 0                      |

Last updated: January 2018

|              |         | Number of | % of     |
|--------------|---------|-----------|----------|
| Member State | Brand   | vehicles  | upgraded |
|              |         | concerned | vehicles |
| Croatia      | VW      | 29391     | 52       |
|              | AUDI    | 7087      | 41       |
|              | SEAT    | 935       | 48       |
|              | Škoda   | 7086      | 25       |
|              | Porsche | 27        | 20       |

Last updated: October 2017

|              |         | Number of  | % of     |
|--------------|---------|------------|----------|
| Member State | Brand   | vehicles   | upgraded |
|              |         | concerned  | vehicles |
| Denmark      | VW      | 52915      | 69       |
|              | AUDI    | 20491      | 65       |
|              | SEAT    | 6339       | 74       |
|              | Škoda   | 13230      | 48       |
|              | Porsche | No data pr | ovided   |

Last updated: December 2017

| Member State | Brand   | Number of vehicles concerned | % of<br>upgraded<br>vehicles |
|--------------|---------|------------------------------|------------------------------|
| Belgium      | VW      | 140678                       | 78                           |
|              | AUDI    | 87020                        | 74.4                         |
|              | SEAT    | 15753                        | 72.6                         |
|              | Škoda   | 31070                        | 61                           |
|              | Porsche | 436                          | 26.6                         |

Last updated: January 2018

| Member State | Brand   | Number of vehicles | % of upgraded |
|--------------|---------|--------------------|---------------|
|              |         | concerned          | vehicles      |
| Cyprus       | VW      | 710                | 81            |
|              | AUDI    | 866                | 76            |
|              | SEAT    | 113                | 29            |
|              | Škoda   | 121                | 27            |
|              | Porsche | 64                 | 0             |

Last updated: October 2017

| Member State | Brand   | Number of        | % of     |
|--------------|---------|------------------|----------|
|              |         | vehicles         | upgraded |
|              |         | concerned        | vehicles |
| Estonia      | VW      | No data provided |          |
|              | AUDI    | 958              | 74       |
|              | SEAT    | 112              | 92       |
|              | Škoda   | 1881             | 43       |
|              | Porsche | No data provided |          |

Last updated: January 2018

| Member State   | Brand   | Number of vehicles concerned | % of upgraded vehicles |
|----------------|---------|------------------------------|------------------------|
| Czech Republic | VW      | 51792                        | 55                     |
|                | AUDI    | 9490                         | 47.5                   |
|                | SEAT    | 2305                         | 48                     |
|                | Škoda   | 94955                        | 48.6                   |
|                | Porsche | No data pi                   | rovided                |

Last updated: January 2018

|              |         | Number of | % of     |
|--------------|---------|-----------|----------|
| Member State | Brand   | vehicles  | upgraded |
|              |         | concerned | vehicles |
|              | VW      | 34575     | 85       |
|              | AUDI    | 16346     | 80       |
| Finland      | SEAT    | 2398      | 62       |
|              | Škoda   | 16903     | 54       |
|              | Porsche | 249       | 59       |

Last updated: December 2017

Mandatory Voluntary

| Member State | Brand   | Number of vehicles concerned | % of upgraded vehicles |
|--------------|---------|------------------------------|------------------------|
|              | VW      | 574259                       | 64                     |
|              | AUDI    | 189322                       | 65.4                   |
| France       | SEAT    | 93388                        | 62.4                   |
|              | Škoda   | 66572                        | 48.3                   |
|              | Porsche | 1410                         | No data                |

Last updated: January 2018

| Member State |         | Number of        | % of     |
|--------------|---------|------------------|----------|
|              | Brand   | vehicles         | upgraded |
|              |         | concerned        | vehicles |
| Hungary      | VW      | 18049            | 69.98    |
|              | AUDI    | 6596             | 67.15    |
|              | SEAT    | 702              | 76.18    |
|              | Škoda   | 10382            | 59.67    |
|              | Porsche | No data provided |          |

Last updated: January 2018

|              |         | Number of        | % of     |
|--------------|---------|------------------|----------|
| Member State | Brand   | vehicles         | upgraded |
|              |         | concerned        | vehicles |
| Germany      | VW      | 1430000          | 92.1     |
|              | AUDI    | 459000           | 92.2     |
|              | SEAT    | 101000           | 89.7     |
|              | Škoda   | 260000           | 85.3     |
|              | Porsche | No data provided |          |

Last updated: January 2018

|              |         | Number of | % of     |
|--------------|---------|-----------|----------|
| Member State | Brand   | vehicles  | upgraded |
|              |         | concerned | vehicles |
| Luxembourg   | VW      | 14840     | 82       |
|              | AUDI    | 8183      | 78       |
|              | SEAT    | 2409      | 70       |
|              | Škoda   | 2933      | 69       |
|              | Porsche | 449       | 61       |

Last updated: January 2018

|              |         | Number of        | % of     |
|--------------|---------|------------------|----------|
| Member State | Brand   | vehicles         | upgraded |
|              |         | concerned        | vehicles |
| Greece       | VW      | 8322             | 56       |
|              | AUDI    | 2431             | 62       |
|              | SEAT    | 2525             | 61       |
|              | Škoda   | 6536             | 22       |
|              | Porsche | No data provided |          |

Last updated: October 2017

|              |                                    | Number of | % of     |
|--------------|------------------------------------|-----------|----------|
| Member State | Brand  VW  AUDI SEAT Škoda Porsche | vehicles  | upgraded |
|              |                                    | concerned | vehicles |
|              | VW                                 | 373087    | 63       |
|              | AUDI                               | 238253    | 53       |
| Italy        | SEAT                               | 31420     | 60       |
|              | Škoda                              | 30775     | 51       |
|              | Porsche                            | 9109      | 51       |

Last updated: January 2018

|              |         | Number of | % of     |
|--------------|---------|-----------|----------|
| Member State | Brand   | vehicles  | upgraded |
|              |         | concerned | vehicles |
|              | VW      | 57713     | 84.6     |
|              | AUDI    | 35659     | 87.2     |
| Portugal     | SEAT    | 23188     | 77.8     |
|              | Škoda   | 8302      | 68.7     |
|              | Porsche | 164       | 0        |

Last updated: February 2018

| Member State   | Brand   | Number of<br>vehicles<br>concerned | % of<br>upgraded<br>vehicles |
|----------------|---------|------------------------------------|------------------------------|
|                | VW      | 580117                             | 72.4                         |
|                | AUDI    | 394276                             | 75.5                         |
| United Kingdom | SEAT    | 75204                              | 63.2                         |
| ŠI             | Škoda   | 129464                             | 60.1                         |
|                | Porsche | No data pr                         | ovided                       |

Last updated: March 2018

|              |         | Number of  | % of     |
|--------------|---------|------------|----------|
| Member State | Brand   | vehicles   | upgraded |
|              |         | concerned  | vehicles |
| VW<br>AUDI   | VW      | 104576     | 68.45    |
|              | AUDI    | 16677      | 61.43    |
| Netherlands  | SEAT    | 23302      | 76.06    |
|              | Škoda   | 21909      | 54.32    |
|              | Porsche | No data pr | ovided   |

Last updated: January 2018

| Member State | Brand   | Number of vehicles | % of upgraded |
|--------------|---------|--------------------|---------------|
|              |         | concerned          | vehicles      |
|              | VW      | 42573              | 32.4          |
|              | AUDI    | 19704              | 27.2          |
| Romania      | SEAT    | 1252               | 30.1          |
|              | Škoda   | 16895              | 25.9          |
|              | Porsche | 334                | 10            |

Last updated: January 2018

|              |         | Number of | % of     |
|--------------|---------|-----------|----------|
| Member State | Brand   | vehicles  | upgraded |
|              |         | concerned | vehicles |
|              | VW      | 276856    | 67.6     |
|              | AUDI    | 160673    | 70.5     |
| Spain        | SEAT    | 204713    | 71.3     |
|              | Škoda   | 32455     | 60.3     |
|              | Porsche | 1377      | 52.5     |

Last updated: March 2018

| Mandatory |  |
|-----------|--|
| Voluntary |  |

|              |         | Number of  | % of     |
|--------------|---------|------------|----------|
| Member State | Brand   | vehicles   | upgraded |
|              |         | concerned  | vehicles |
|              | VW      | 74057      | 40       |
|              | AUDI    | 22861      | 45       |
| Poland       | SEAT    | 4008       | 30       |
|              | Škoda   | 56239      | 30       |
|              | Porsche | No data pr | ovided   |

Last updated: January 2018

| Member State | Brand   | Number of<br>vehicles<br>concerned | % of upgraded vehicles |
|--------------|---------|------------------------------------|------------------------|
|              | VW      | 32426                              | 44                     |
|              | AUDI    | 8159                               | 48                     |
| Slovakia     | SEAT    | 3379                               | 38                     |
|              | Škoda   | 37770                              | 32                     |
|              | Porsche | No data pr                         | ovided                 |

Last updated: January 2018

| Member State |         | Number of        | % of     |
|--------------|---------|------------------|----------|
|              | Brand   | vehicles         | upgraded |
|              |         | concerned        | vehicles |
| Sweden       | VW      | 137839           | 65       |
|              | AUDI    | 55127            | 65.69    |
|              | SEAT    | 2091             | 69.44    |
|              | Škoda   | 26060            | 51.96    |
|              | Porsche | No data provided |          |