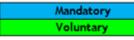

#### % of recalled vehicles that have been updated - VW, Audi, Seat and Skoda put together

Commission

# Data of the VW group by Member State

| Member State | Brand   | Number of vehicles concerned | % of upgraded vehicles |
|--------------|---------|------------------------------|------------------------|
| Austria      | VW      | 222838                       | 82                     |
|              | AUDI    | 90838                        | 74                     |
|              | SEAT    | 31649                        | 80                     |
|              | Škoda   | 54693                        | 59                     |
|              | Porsche | 434                          | 0                      |

Last updated: January 2018

|              |         | Number of | % of     |
|--------------|---------|-----------|----------|
| Member State | Brand   | vehicles  | upgraded |
|              |         | concerned | vehicles |
| Croatia      | VW      | 29391     | 52       |
|              | AUDI    | 7087      | 41       |
|              | SEAT    | 935       | 48       |
|              | Škoda   | 7086      | 25       |
|              | Porsche | 27        | 20       |

Last updated: October 2017

|              |         | Number of  | % of     |
|--------------|---------|------------|----------|
| Member State | Brand   | vehicles   | upgraded |
|              |         | concerned  | vehicles |
| Denmark      | VW      | 52915      | 69       |
|              | AUDI    | 20491      | 65       |
|              | SEAT    | 6339       | 74       |
|              | Škoda   | 13230      | 48       |
|              | Porsche | No data pr | ovided   |

Last updated: December 2017

| Member State | Brand   | Number of vehicles concerned | % of<br>upgraded<br>vehicles |
|--------------|---------|------------------------------|------------------------------|
| Belgium      | VW      | 140678                       | 78                           |
|              | AUDI    | 87020                        | 74.4                         |
|              | SEAT    | 15753                        | 72.6                         |
|              | Škoda   | 31070                        | 61                           |
|              | Porsche | 436                          | 26.6                         |

Last updated: January 2018

| Member State | Brand   | Number of vehicles | % of upgraded |
|--------------|---------|--------------------|---------------|
|              |         | concerned          | vehicles      |
| Cyprus       | VW      | 710                | 81            |
|              | AUDI    | 866                | 76            |
|              | SEAT    | 113                | 29            |
|              | Škoda   | 121                | 27            |
|              | Porsche | 64                 | 0             |

Last updated: October 2017

| Member State | Brand   | Number of        | % of     |
|--------------|---------|------------------|----------|
|              |         | vehicles         | upgraded |
|              |         | concerned        | vehicles |
| Estonia      | VW      | No data provided |          |
|              | AUDI    | 958              | 74       |
|              | SEAT    | 112              | 92       |
|              | Škoda   | 1881             | 43       |
|              | Porsche | No data provided |          |

Last updated: January 2018

| Member State   | Brand   | Number of vehicles concerned | % of upgraded vehicles |
|----------------|---------|------------------------------|------------------------|
| Czech Republic | VW      | 51792                        | 55                     |
|                | AUDI    | 9490                         | 47.5                   |
|                | SEAT    | 2305                         | 48                     |
|                | Škoda   | 94955                        | 48.6                   |
|                | Porsche | No data pi                   | rovided                |

Last updated: January 2018

|              |         | Number of | % of     |
|--------------|---------|-----------|----------|
| Member State | Brand   | vehicles  | upgraded |
|              |         | concerned | vehicles |
|              | VW      | 34575     | 85       |
|              | AUDI    | 16346     | 80       |
| Finland      | SEAT    | 2398      | 62       |
|              | Škoda   | 16903     | 54       |
|              | Porsche | 249       | 59       |

Last updated: December 2017

Mandatory Voluntary

| Member State | Brand   | Number of vehicles concerned | % of upgraded vehicles |
|--------------|---------|------------------------------|------------------------|
|              | VW      | 574259                       | 64                     |
|              | AUDI    | 189322                       | 65.4                   |
| France       | SEAT    | 93388                        | 62.4                   |
|              | Škoda   | 66572                        | 48.3                   |
|              | Porsche | 1410                         | No data                |

Last updated: January 2018

| Member State |         | Number of        | % of     |
|--------------|---------|------------------|----------|
|              | Brand   | vehicles         | upgraded |
|              |         | concerned        | vehicles |
| Hungary      | VW      | 18049            | 69.98    |
|              | AUDI    | 6596             | 67.15    |
|              | SEAT    | 702              | 76.18    |
|              | Škoda   | 10382            | 59.67    |
|              | Porsche | No data provided |          |

Last updated: January 2018

|              |         | Number of        | % of     |
|--------------|---------|------------------|----------|
| Member State | Brand   | vehicles         | upgraded |
|              |         | concerned        | vehicles |
| Germany      | VW      | 1430000          | 92.1     |
|              | AUDI    | 459000           | 92.2     |
|              | SEAT    | 101000           | 89.7     |
|              | Škoda   | 260000           | 85.3     |
|              | Porsche | No data provided |          |

Last updated: January 2018

|              |         | Number of | % of     |
|--------------|---------|-----------|----------|
| Member State | Brand   | vehicles  | upgraded |
|              |         | concerned | vehicles |
| Luxembourg   | VW      | 14840     | 82       |
|              | AUDI    | 8183      | 78       |
|              | SEAT    | 2409      | 70       |
|              | Škoda   | 2933      | 69       |
|              | Porsche | 449       | 61       |

Last updated: January 2018

|              |         | Number of        | % of     |
|--------------|---------|------------------|----------|
| Member State | Brand   | vehicles         | upgraded |
|              |         | concerned        | vehicles |
| Greece       | VW      | 8322             | 56       |
|              | AUDI    | 2431             | 62       |
|              | SEAT    | 2525             | 61       |
|              | Škoda   | 6536             | 22       |
|              | Porsche | No data provided |          |

Last updated: October 2017

|              |                                    | Number of | % of     |
|--------------|------------------------------------|-----------|----------|
| Member State | Brand  VW  AUDI SEAT Škoda Porsche | vehicles  | upgraded |
|              |                                    | concerned | vehicles |
|              | VW                                 | 373087    | 63       |
|              | AUDI                               | 238253    | 53       |
| Italy        | SEAT                               | 31420     | 60       |
|              | Škoda                              | 30775     | 51       |
|              | Porsche                            | 9109      | 51       |

Last updated: January 2018

|              |         | Number of | % of     |
|--------------|---------|-----------|----------|
| Member State | Brand   | vehicles  | upgraded |
|              |         | concerned | vehicles |
|              | VW      | 57713     | 84.6     |
|              | AUDI    | 35659     | 87.2     |
| Portugal     | SEAT    | 23188     | 77.8     |
|              | Škoda   | 8302      | 68.7     |
|              | Porsche | 164       | 0        |

Last updated: February 2018

| Member State   | Brand   | Number of<br>vehicles<br>concerned | % of<br>upgraded<br>vehicles |
|----------------|---------|------------------------------------|------------------------------|
|                | VW      | 580117                             | 72.4                         |
|                | AUDI    | 394276                             | 75.5                         |
| United Kingdom | SEAT    | 75204                              | 63.2                         |
| ŠI             | Škoda   | 129464                             | 60.1                         |
|                | Porsche | No data pr                         | ovided                       |

Last updated: March 2018

|              |         | Number of  | % of     |
|--------------|---------|------------|----------|
| Member State | Brand   | vehicles   | upgraded |
|              |         | concerned  | vehicles |
| VW<br>AUDI   | VW      | 104576     | 68.45    |
|              | AUDI    | 16677      | 61.43    |
| Netherlands  | SEAT    | 23302      | 76.06    |
|              | Škoda   | 21909      | 54.32    |
|              | Porsche | No data pr | ovided   |

Last updated: January 2018

| Member State | Brand   | Number of vehicles | % of upgraded |
|--------------|---------|--------------------|---------------|
|              |         | concerned          | vehicles      |
|              | VW      | 42573              | 32.4          |
|              | AUDI    | 19704              | 27.2          |
| Romania      | SEAT    | 1252               | 30.1          |
|              | Škoda   | 16895              | 25.9          |
|              | Porsche | 334                | 10            |

Last updated: January 2018

|              |         | Number of | % of     |
|--------------|---------|-----------|----------|
| Member State | Brand   | vehicles  | upgraded |
|              |         | concerned | vehicles |
|              | VW      | 276856    | 67.6     |
|              | AUDI    | 160673    | 70.5     |
| Spain        | SEAT    | 204713    | 71.3     |
|              | Škoda   | 32455     | 60.3     |
|              | Porsche | 1377      | 52.5     |

Last updated: March 2018

| Mandatory |  |
|-----------|--|
| Voluntary |  |

|              |         | Number of  | % of     |
|--------------|---------|------------|----------|
| Member State | Brand   | vehicles   | upgraded |
|              |         | concerned  | vehicles |
|              | VW      | 74057      | 40       |
|              | AUDI    | 22861      | 45       |
| Poland       | SEAT    | 4008       | 30       |
|              | Škoda   | 56239      | 30       |
|              | Porsche | No data pr | ovided   |

Last updated: January 2018

| Member State | Brand   | Number of<br>vehicles<br>concerned | % of upgraded vehicles |
|--------------|---------|------------------------------------|------------------------|
|              | VW      | 32426                              | 44                     |
|              | AUDI    | 8159                               | 48                     |
| Slovakia     | SEAT    | 3379                               | 38                     |
|              | Škoda   | 37770                              | 32                     |
|              | Porsche | No data pr                         | ovided                 |

Last updated: January 2018

| Member State |         | Number of        | % of     |
|--------------|---------|------------------|----------|
|              | Brand   | vehicles         | upgraded |
|              |         | concerned        | vehicles |
| Sweden       | VW      | 137839           | 65       |
|              | AUDI    | 55127            | 65.69    |
|              | SEAT    | 2091             | 69.44    |
|              | Škoda   | 26060            | 51.96    |
|              | Porsche | No data provided |          |