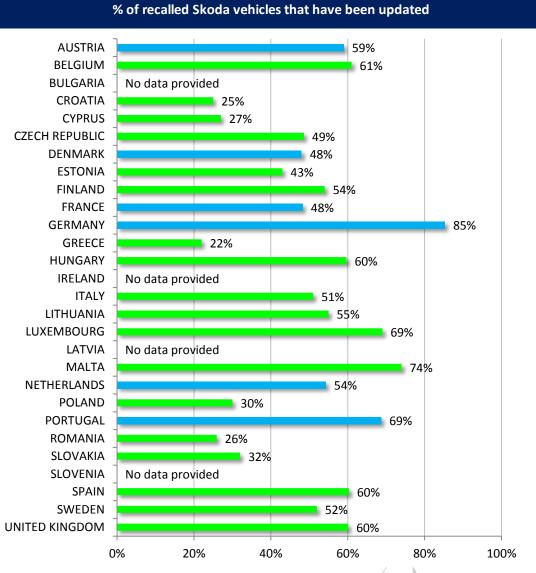

#### % of recalled vehicles that have been updated - VW, Audi, Seat and Skoda put together

Commission

# Škoda

| Total number of Skoda vehicles to be recalled |                  |  |
|-----------------------------------------------|------------------|--|
| AUSTRIA                                       | 54693            |  |
| BELGIUM                                       | 31070            |  |
| BULGARIA                                      | No data provided |  |
| CROATIA                                       | 7086             |  |
| CYPRUS                                        | 121              |  |
| CZECH REPUBLIC                                | 94955            |  |
| DENMARK                                       | 13230            |  |
| ESTONIA                                       | 1881             |  |
| FINLAND                                       | 16903            |  |
| FRANCE                                        | 66572            |  |
| GERMANY                                       | 260000           |  |
| GREECE                                        | 6536             |  |
| HUNGARY                                       | 10382            |  |
| IRELAND                                       | No data provided |  |
| ITALY                                         | 30775            |  |
| LITHUANIA                                     | 3761             |  |
| LUXEMBOURG                                    | 2933             |  |
| LATVIA                                        | No data provided |  |
| MALTA                                         | 31               |  |
| NETHERLANDS                                   | 21909            |  |
| POLAND                                        | 56239            |  |
| PORTUGAL                                      | 8302             |  |
| ROMANIA                                       | 16895            |  |
| SLOVAKIA                                      | 37770            |  |
| SLOVENIA                                      | No data provided |  |
| SPAIN                                         | 32455            |  |
| SWEDEN                                        | 26060            |  |
| UNITED KINGDOM                                | 129464           |  |