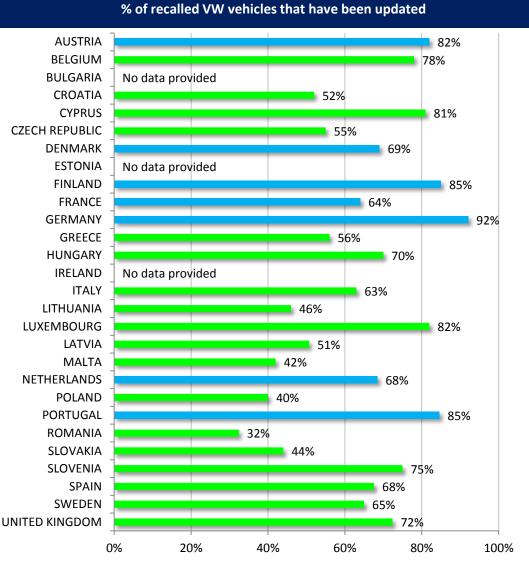

#### % of recalled vehicles that have been updated - VW, Audi, Seat and Skoda put together

Commission

# Data of the VW group by Member State

| Member State | Brand   | Number of vehicles concerned | % of upgraded vehicles |
|--------------|---------|------------------------------|------------------------|
| Austria      | VW      | 222838                       | 82                     |
|              | AUDI    | 90838                        | 74                     |
|              | SEAT    | 31649                        | 80                     |
|              | Škoda   | 54693                        | 59                     |
|              | Porsche | 434                          | 0                      |

Last updated: January 2018

|              |         | Number of | % of     |
|--------------|---------|-----------|----------|
| Member State | Brand   | vehicles  | upgraded |
|              |         | concerned | vehicles |
| Croatia      | VW      | 29391     | 52       |
|              | AUDI    | 7087      | 41       |
|              | SEAT    | 935       | 48       |
|              | Škoda   | 7086      | 25       |
|              | Porsche | 27        | 20       |

Last updated: October 2017

|              |         | Number of  | % of     |
|--------------|---------|------------|----------|
| Member State | Brand   | vehicles   | upgraded |
|              |         | concerned  | vehicles |
| Denmark      | VW      | 52915      | 69       |
|              | AUDI    | 20491      | 65       |
|              | SEAT    | 6339       | 74       |
|              | Škoda   | 13230      | 48       |
|              | Porsche | No data pr | ovided   |

Last updated: December 2017

| Member State | Brand   | Number of vehicles concerned | % of<br>upgraded<br>vehicles |
|--------------|---------|------------------------------|------------------------------|
| Belgium      | VW      | 140678                       | 78                           |
|              | AUDI    | 87020                        | 74.4                         |
|              | SEAT    | 15753                        | 72.6                         |
|              | Škoda   | 31070                        | 61                           |
|              | Porsche | 436                          | 26.6                         |

Last updated: January 2018

| Member State | Brand   | Number of vehicles | % of upgraded |
|--------------|---------|--------------------|---------------|
|              |         | concerned          | vehicles      |
| Cyprus       | VW      | 710                | 81            |
|              | AUDI    | 866                | 76            |
|              | SEAT    | 113                | 29            |
|              | Škoda   | 121                | 27            |
|              | Porsche | 64                 | 0             |

Last updated: October 2017

| Member State | Brand   | Number of        | % of     |
|--------------|---------|------------------|----------|
|              |         | vehicles         | upgraded |
|              |         | concerned        | vehicles |
| Estonia      | VW      | No data provided |          |
|              | AUDI    | 958              | 74       |
|              | SEAT    | 112              | 92       |
|              | Škoda   | 1881             | 43       |
|              | Porsche | No data provided |          |

Last updated: January 2018

| Member State   | Brand   | Number of vehicles concerned | % of upgraded vehicles |
|----------------|---------|------------------------------|------------------------|
| Czech Republic | VW      | 51792                        | 55                     |
|                | AUDI    | 9490                         | 47.5                   |
|                | SEAT    | 2305                         | 48                     |
|                | Škoda   | 94955                        | 48.6                   |
|                | Porsche | No data pi                   | rovided                |

Last updated: January 2018

|              |         | Number of | % of     |
|--------------|---------|-----------|----------|
| Member State | Brand   | vehicles  | upgraded |
|              |         | concerned | vehicles |
|              | VW      | 34575     | 85       |
|              | AUDI    | 16346     | 80       |
| Finland      | SEAT    | 2398      | 62       |
|              | Škoda   | 16903     | 54       |
|              | Porsche | 249       | 59       |

Last updated: December 2017

Mandatory Voluntary

| Member State | Brand   | Number of vehicles concerned | % of upgraded vehicles |
|--------------|---------|------------------------------|------------------------|
|              | VW      | 574259                       | 64                     |
|              | AUDI    | 189322                       | 65.4                   |
| France       | SEAT    | 93388                        | 62.4                   |
|              | Škoda   | 66572                        | 48.3                   |
|              | Porsche | 1410                         | No data                |

Last updated: January 2018

| Member State |         | Number of        | % of     |
|--------------|---------|------------------|----------|
|              | Brand   | vehicles         | upgraded |
|              |         | concerned        | vehicles |
| Hungary      | VW      | 18049            | 69.98    |
|              | AUDI    | 6596             | 67.15    |
|              | SEAT    | 702              | 76.18    |
|              | Škoda   | 10382            | 59.67    |
|              | Porsche | No data provided |          |

Last updated: January 2018

|              |         | Number of        | % of     |
|--------------|---------|------------------|----------|
| Member State | Brand   | vehicles         | upgraded |
|              |         | concerned        | vehicles |
| Germany      | VW      | 1430000          | 92.1     |
|              | AUDI    | 459000           | 92.2     |
|              | SEAT    | 101000           | 89.7     |
|              | Škoda   | 260000           | 85.3     |
|              | Porsche | No data provided |          |

Last updated: January 2018

|              |         | Number of | % of     |
|--------------|---------|-----------|----------|
| Member State | Brand   | vehicles  | upgraded |
|              |         | concerned | vehicles |
| Luxembourg   | VW      | 14840     | 82       |
|              | AUDI    | 8183      | 78       |
|              | SEAT    | 2409      | 70       |
|              | Škoda   | 2933      | 69       |
|              | Porsche | 449       | 61       |

Last updated: January 2018

|              |         | Number of        | % of     |
|--------------|---------|------------------|----------|
| Member State | Brand   | vehicles         | upgraded |
|              |         | concerned        | vehicles |
| Greece       | VW      | 8322             | 56       |
|              | AUDI    | 2431             | 62       |
|              | SEAT    | 2525             | 61       |
|              | Škoda   | 6536             | 22       |
|              | Porsche | No data provided |          |

Last updated: October 2017

|              |                                    | Number of | % of     |
|--------------|------------------------------------|-----------|----------|
| Member State | Brand  VW  AUDI SEAT Škoda Porsche | vehicles  | upgraded |
|              |                                    | concerned | vehicles |
|              | VW                                 | 373087    | 63       |
|              | AUDI                               | 238253    | 53       |
| Italy        | SEAT                               | 31420     | 60       |
|              | Škoda                              | 30775     | 51       |
|              | Porsche                            | 9109      | 51       |

Last updated: January 2018

|              |         | Number of | % of     |
|--------------|---------|-----------|----------|
| Member State | Brand   | vehicles  | upgraded |
|              |         | concerned | vehicles |
|              | VW      | 57713     | 84.6     |
|              | AUDI    | 35659     | 87.2     |
| Portugal     | SEAT    | 23188     | 77.8     |
|              | Škoda   | 8302      | 68.7     |
|              | Porsche | 164       | 0        |

Last updated: February 2018

| Member State   | Brand   | Number of<br>vehicles<br>concerned | % of<br>upgraded<br>vehicles |
|----------------|---------|------------------------------------|------------------------------|
|                | VW      | 580117                             | 72.4                         |
|                | AUDI    | 394276                             | 75.5                         |
| United Kingdom | SEAT    | 75204                              | 63.2                         |
| ŠI             | Škoda   | 129464                             | 60.1                         |
|                | Porsche | No data pr                         | ovided                       |

Last updated: March 2018

|              |         | Number of  | % of     |
|--------------|---------|------------|----------|
| Member State | Brand   | vehicles   | upgraded |
|              |         | concerned  | vehicles |
| VW<br>AUDI   | VW      | 104576     | 68.45    |
|              | AUDI    | 16677      | 61.43    |
| Netherlands  | SEAT    | 23302      | 76.06    |
|              | Škoda   | 21909      | 54.32    |
|              | Porsche | No data pr | ovided   |

Last updated: January 2018

| Member State | Brand   | Number of vehicles | % of upgraded |
|--------------|---------|--------------------|---------------|
|              |         | concerned          | vehicles      |
|              | VW      | 42573              | 32.4          |
|              | AUDI    | 19704              | 27.2          |
| Romania      | SEAT    | 1252               | 30.1          |
|              | Škoda   | 16895              | 25.9          |
|              | Porsche | 334                | 10            |

Last updated: January 2018

|              |         | Number of | % of     |
|--------------|---------|-----------|----------|
| Member State | Brand   | vehicles  | upgraded |
|              |         | concerned | vehicles |
|              | VW      | 276856    | 67.6     |
|              | AUDI    | 160673    | 70.5     |
| Spain        | SEAT    | 204713    | 71.3     |
|              | Škoda   | 32455     | 60.3     |
|              | Porsche | 1377      | 52.5     |

Last updated: March 2018

| Mandatory |  |
|-----------|--|
| Voluntary |  |

|              |         | Number of  | % of     |
|--------------|---------|------------|----------|
| Member State | Brand   | vehicles   | upgraded |
|              |         | concerned  | vehicles |
|              | VW      | 74057      | 40       |
|              | AUDI    | 22861      | 45       |
| Poland       | SEAT    | 4008       | 30       |
|              | Škoda   | 56239      | 30       |
|              | Porsche | No data pr | ovided   |

Last updated: January 2018

| Member State | Brand   | Number of<br>vehicles<br>concerned | % of upgraded vehicles |
|--------------|---------|------------------------------------|------------------------|
|              | VW      | 32426                              | 44                     |
|              | AUDI    | 8159                               | 48                     |
| Slovakia     | SEAT    | 3379                               | 38                     |
|              | Škoda   | 37770                              | 32                     |
|              | Porsche | No data pr                         | ovided                 |

Last updated: January 2018

| Member State |         | Number of        | % of     |
|--------------|---------|------------------|----------|
|              | Brand   | vehicles         | upgraded |
|              |         | concerned        | vehicles |
| Sweden       | VW      | 137839           | 65       |
|              | AUDI    | 55127            | 65.69    |
|              | SEAT    | 2091             | 69.44    |
|              | Škoda   | 26060            | 51.96    |
|              | Porsche | No data provided |          |