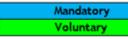

#### **Porsche**

| Total number of Pors | che vehicles to be recalled |
|----------------------|-----------------------------|
| AUSTRIA              | 434                         |
| BELGIUM              | 436                         |
| BULGARIA             | No data provided            |
| CROATIA              | 27                          |
| CYPRUS               | 64                          |
| CZECH REPUBLIC       | No data provided            |
| DENMARK              | No data provided            |
| ESTONIA              | No data provided            |
| FINLAND              | 249                         |
| FRANCE               | 1410                        |
| GERMANY              | No data provided            |
| GREECE               | No data provided            |
| HUNGARY              | No data provided            |
| IRELAND              | No data provided            |
| ITALY                | 9109                        |
| LITHUANIA            | 108                         |
| LUXEMBOURG           | 449                         |
| LATVIA               | No data provided            |
| MALTA                | No data provided            |
| NETHERLANDS          | No data provided            |
| POLAND               | No data provided            |
| PORTUGAL             | 164                         |
| ROMANIA              | 334                         |
| SLOVAKIA             | No data provided            |
| SLOVENIA             | No data provided            |
| SPAIN                | 1377                        |
| SWEDEN               | No data provided            |
| UNITED KINGDOM       | No data provided            |