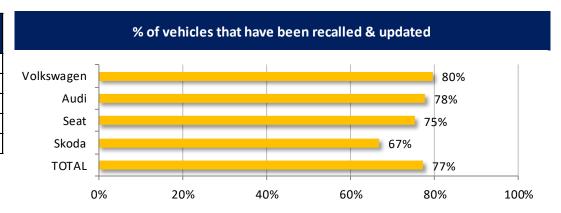

#### EU wide total of recall rates for the VW EA189 engine (VW/Audi/Seat/Škoda vehicles) based on data provided by the Member States

| Total number of vehicles concerned by the |           |  |  |  |
|-------------------------------------------|-----------|--|--|--|
| recall                                    |           |  |  |  |
| Volkswagen                                | 4.338.642 |  |  |  |
| Audi                                      | 1.916.803 |  |  |  |
| Seat                                      | 614.269   |  |  |  |
| Skoda                                     | 926.212   |  |  |  |
| TOTAL                                     | 7.795.926 |  |  |  |