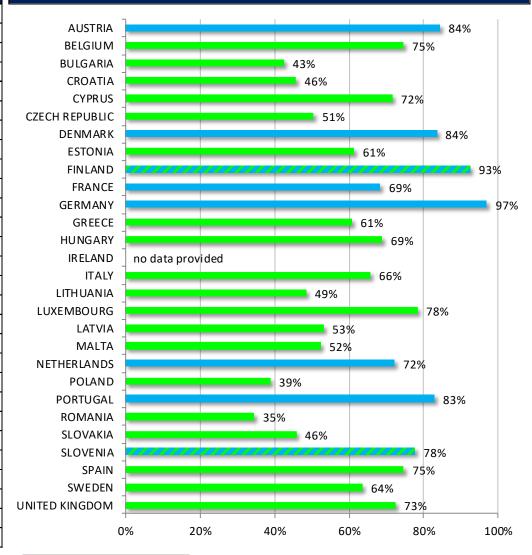

#### 78% **AUSTRIA** BELGIUM 61% BULGARIA 35% CROATIA 25% **CYPRUS** 27% CZECH REPUBLIC 49% DENMARK 81% **ESTONIA** 50% **FINLAND** 85% **FRANCE** 58% **GERMANY** 93% GREECE 43% HUNGARY 64% **IRELAND** no data provided **ITALY** 63% LITHUANIA 55% LUXEMBOURG 69% LATVIA no data provided MALTA 74% **NETHERLANDS** 65% **POLAND** 33% **PORTUGAL** 69% **ROMANIA** 33% SLOVAKIA 43% SLOVENIA 74% **SPAIN** 71% **SWEDEN** 52%

40%

% of Skoda vehicles that have been recalled & updated

0%

20%

UNITED KINGDOM

100%

80%

61%

60%