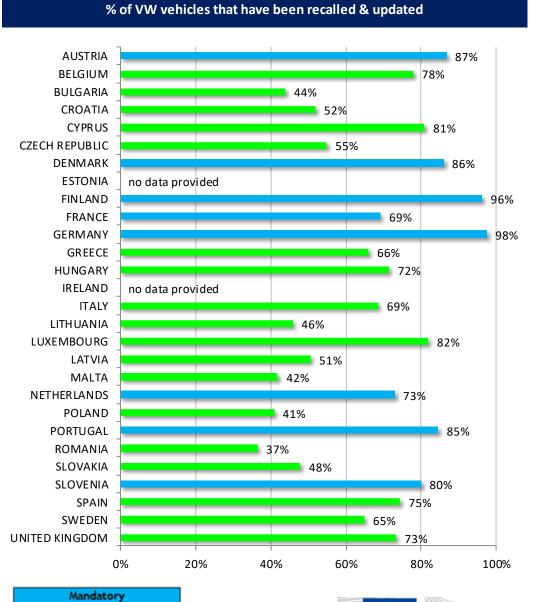

#### **AUSTRIA** 87% **BELGIUM** 73% **BULGARIA** 58% CROATIA 48% **CYPRUS** 29% CZECH REPUBLIC 48% **DENMARK** 85% **ESTONIA** 78% **FINLAND** 76% FRANCE 67% **GERMANY** 97% GREECE 76% HUNGARY 78% **IRELAND** no data provided ITALY 65% LITHUANIA no data provided LUXEMBOURG 70% LATVIA no data provided MALTA 67% **NETHERLANDS** 80% POLAND 35% **PORTUGAL** 78% 34% **ROMANIA** SLOVAKIA 44% **SLOVENIA** 83% **SPAIN** 74% **SWEDEN** 69% UNITED KINGDOM 64% 0% 20% 40% 60% 80% 100%