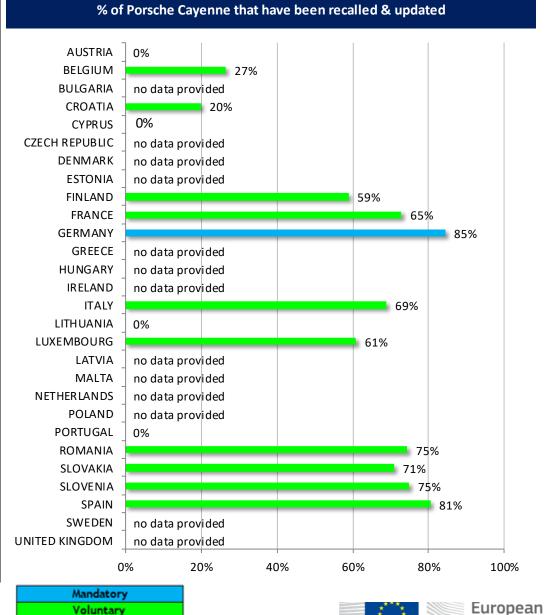

#### **Porsche Cayenne**

| Total number of Porsche Cayenne to be |                  |  |
|---------------------------------------|------------------|--|
| recalled                              |                  |  |
| AUSTRIA                               | 434              |  |
| BELGIUM                               | 436              |  |
| BULGARIA                              | No data provided |  |
| CROATIA                               | 27               |  |
| CYPRUS                                | 64               |  |
| CZECH REPUBLIC                        | No data provided |  |
| DENMARK                               | No data provided |  |
| ESTONIA                               | No data provided |  |
| FINLAND                               | 249              |  |
| FRANCE                                | 1426             |  |
| GERMANY                               | 5906             |  |
| GREECE                                | No data provided |  |
| HUNGARY                               | No data provided |  |
| IRELAND                               | No data provided |  |
| ITALY                                 | 3163             |  |
| LITHUANIA                             | 108              |  |
| LUXEMBOURG                            | 449              |  |
| LATVIA                                | No data provided |  |
| MALTA                                 | No data provided |  |
| NETHERLANDS                           | No data provided |  |
| POLAND                                | No data provided |  |
| PORTUGAL                              | 164              |  |
| ROMANIA                               | 368              |  |
| SLOVAKIA                              | 109              |  |
| SLOVENIA                              | 52               |  |
| SPAIN                                 | 1377             |  |
| SWEDEN                                | No data provided |  |
| UNITED KINGDOM                        | No data provided |  |