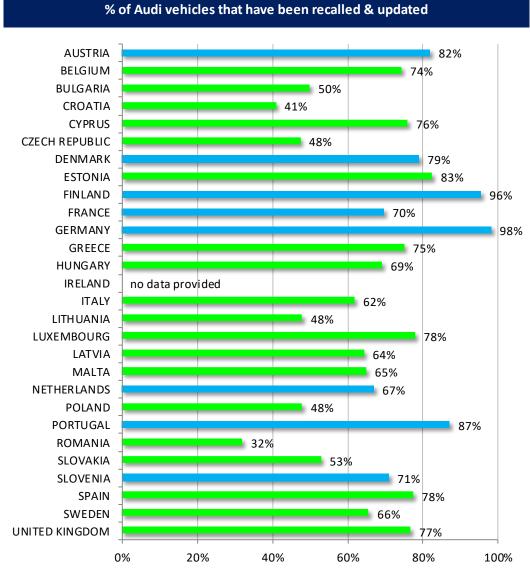

#### **Audi**

Mandatory

Voluntary

| Total number of Audi vehicles to be recalled |                  |  |  |  |
|----------------------------------------------|------------------|--|--|--|
| AUSTRIA                                      | 91147            |  |  |  |
| BELGIUM                                      | 87020            |  |  |  |
| BULGARIA                                     | 2424             |  |  |  |
| CROATIA                                      | 7087             |  |  |  |
| CYPRUS                                       | 866              |  |  |  |
| CZECH REPUBLIC                               | 9490             |  |  |  |
| DENMARK                                      | 18260            |  |  |  |
| ESTONIA                                      | 958              |  |  |  |
| FINLAND                                      | 16393            |  |  |  |
| FRANCE                                       | 247804           |  |  |  |
| GERMANY                                      | 453088           |  |  |  |
| GREECE                                       | 2492             |  |  |  |
| HUNGARY                                      | 6596             |  |  |  |
| IRELAND                                      | No data provided |  |  |  |
| ITALY                                        | 237456           |  |  |  |
| LITHUANIA                                    | 1408             |  |  |  |
| LUXEMBOURG                                   | 8183             |  |  |  |
| LATVIA                                       | 1907             |  |  |  |
| MALTA                                        | 271              |  |  |  |
| NETHERLANDS                                  | 16852            |  |  |  |
| POLAND                                       | 22539            |  |  |  |
| PORTUGAL                                     | 35659            |  |  |  |
| ROMANIA                                      | 19836            |  |  |  |
| SLOVAKIA                                     | 8069             |  |  |  |
| SLOVENIA                                     | 11684            |  |  |  |
| SPAIN                                        | 160673           |  |  |  |
| SWEDEN                                       | 55127            |  |  |  |
| UNITED KINGDOM                               | 393514           |  |  |  |