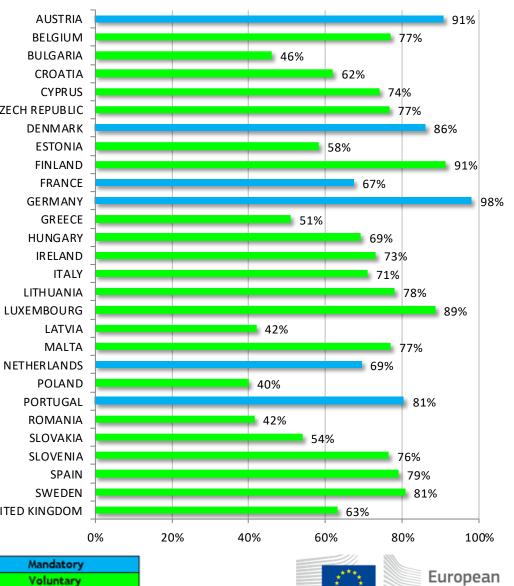

## Škoda

| Total number of Skoc |        |        |
|----------------------|--------|--------|
| AUSTRIA              | 47542  |        |
| BELGIUM              | 22243  |        |
| BULGARIA             | 3731   |        |
| CROATIA              | 7086   |        |
| CYPRUS               | 121    |        |
| CZECH REPUBLIC       | 94601  | CZECH  |
| DENMARK              | 11728  |        |
| ESTONIA              | 1909   |        |
| FINLAND              | 16918  |        |
| FRANCE               | 56008  |        |
| GERMANY              | 260592 |        |
| GREECE               | 6646   |        |
| HUNGARY              | 10948  |        |
| IRELAND              | 21677  |        |
| ITALY                | 29176  |        |
| LITHUANIA            | 3761   | LUX    |
| LUXEMBOURG           | 2628   |        |
| LATVIA               | 1517   |        |
| MALTA                | 31     | NET    |
| NETHERLANDS          | 17287  |        |
| POLAND               | 56307  |        |
| PORTUGAL             | 8327   |        |
| ROMANIA              | 17803  |        |
| SLOVAKIA             | 39120  |        |
| SLOVENIA             | 4560   |        |
| SPAIN                | 32455  | UNITED |
| SWEDEN               | 25964  |        |
| UNITED KINGDOM       | 128606 |        |
|                      |        |        |

#### % of Skoda vehicles that have been recalled & updated

Commission