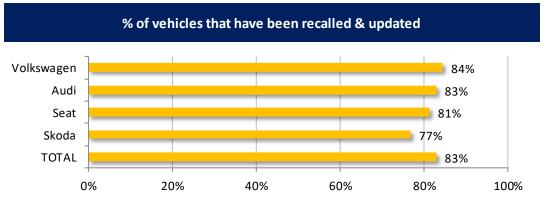

## EU wide total of recall rates for the VW EA189 engine (VW/Audi/Seat/Škoda vehicles) based on data provided by the Member States

| Total number of vehicles concerned by the<br>recall |           |  |  |
|-----------------------------------------------------|-----------|--|--|
| Volkswagen                                          | 4.325.682 |  |  |
| Audi                                                | 1.922.293 |  |  |
| Seat 616.288                                        |           |  |  |
| Skoda                                               | 929.292   |  |  |
| TOTAL 7.793.555                                     |           |  |  |