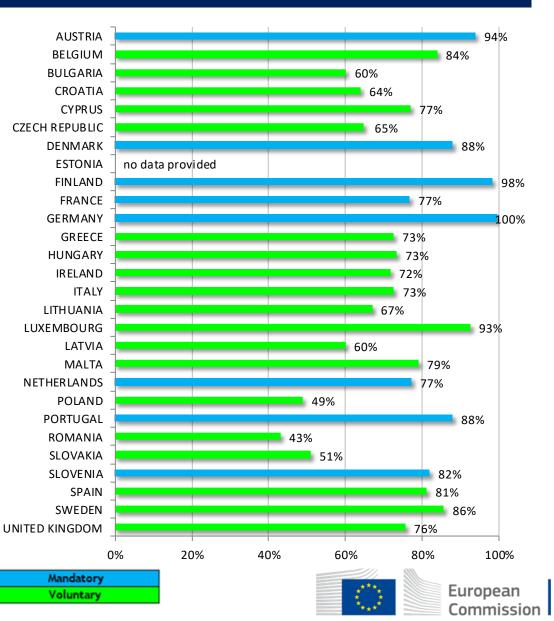

## Volkswagen

| Total number of VW vehicles to be recalled |                  |   |  |
|--------------------------------------------|------------------|---|--|
| AUSTRIA                                    | 215863           |   |  |
| BELGIUM                                    | 112858           |   |  |
| BULGARIA                                   | 4828             |   |  |
| CROATIA                                    | 29391            |   |  |
| CYPRUS                                     | 607              |   |  |
| CZECH REPUBLIC                             | 47141            |   |  |
| DENMARK                                    | 45747            |   |  |
| ESTONIA                                    | No data provided |   |  |
| FINLAND                                    | 36193            |   |  |
| FRANCE                                     | 603534           |   |  |
| GERMANY                                    | 1410437          |   |  |
| GREECE                                     | 8894             |   |  |
| HUNGARY                                    | 20026            |   |  |
| IRELAND                                    | 82846            |   |  |
| ITALY                                      | 368819           |   |  |
| LITHUANIA                                  | 8176             |   |  |
| LUXEMBOURG                                 | 14006            |   |  |
| LATVIA                                     | 7899             |   |  |
| MALTA                                      | 360              |   |  |
| NETHERLANDS                                | 68405            |   |  |
| POLAND                                     | 76279            |   |  |
| PORTUGAL                                   | 58114            |   |  |
| ROMANIA                                    | 46587            |   |  |
| SLOVAKIA                                   | 32637            |   |  |
| SLOVENIA                                   | 37327            |   |  |
| SPAIN                                      | 276856           |   |  |
| SWEDEN                                     | 137209           |   |  |
| UNITED KINGDOM                             | 574643           | 1 |  |

#### % of VW vehicles that have been recalled & updated