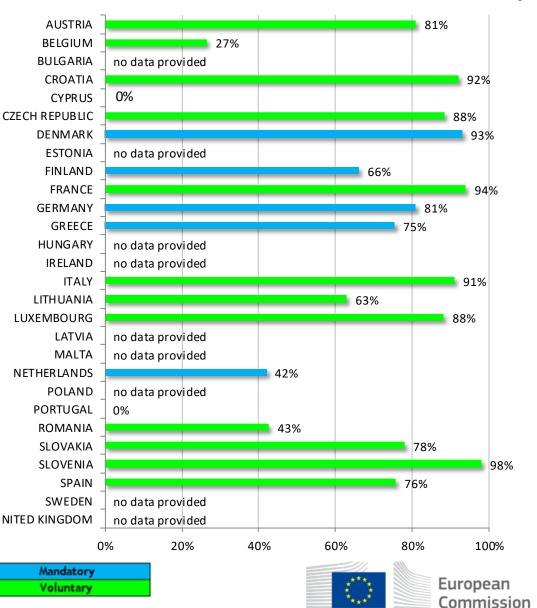

## VW EA189 engine (VW/Audi/Seat/Škoda vehicles)

|                | hicles concerned by the<br>VW EA189 engine | % of vehicles that ha | ve been recall | ed & updated - V\<br>together | N, Audi, Seat | and Skoda pi |
|----------------|--------------------------------------------|-----------------------|----------------|-------------------------------|---------------|--------------|
| AUSTRIA        | 383296                                     |                       |                |                               |               |              |
| BELGIUM        | 199510                                     | AUSTRIA               |                |                               |               | 93%          |
| BULGARIA       | 10275                                      | BELGIUM               |                |                               |               | 83%          |
| CROATIA        | 44499                                      | BULGARIA              |                |                               | 57%           |              |
| CYPRUS         | 1766                                       | CROATIA<br>CYPRUS     |                |                               | 64%           | 830/         |
| CZECH REPUBLIC | 152666                                     | CZECH REPUBLIC        |                |                               | 729           | 82%          |
| DENMARK        | 81103                                      | DENMARK               |                |                               | 12,           | 86%          |
| ESTONIA        | 3241                                       | ESTONIA               |                |                               | 67%           | 00/0         |
| FINLAND        | 72769                                      | FINLAND               |                |                               |               | 9            |
| FRANCE         | 998153                                     | FRANCE                |                |                               |               | 76%          |
| GERMANY        | 2214981                                    | GERMANY               |                |                               |               |              |
| GREECE         | 20633                                      | GREECE                |                |                               | 68%           |              |
| HUNGARY        | 39198                                      | HUNGARY               |                |                               | 72            |              |
| RELAND         | 160510                                     | IRELAND               |                |                               | 72            |              |
| TALY           | 665491                                     |                       |                |                               | 71%           |              |
| ITHUANIA       | 13359                                      | LITHUANIA LUXEMBOURG  |                |                               | 69%           | 91%          |
| LUXEMBOURG     | 24600                                      |                       |                |                               | 62%           | 91%          |
| ATVIA          | 10022                                      | MALTA                 |                |                               | 0270          | 78%          |
| MALTA          | 715                                        | NETHERLANDS           |                |                               | _             | 76%          |
| NETHERLANDS    | 121527                                     | POLAND                |                | 47%                           |               |              |
| POLAND         | 160744                                     | PORTUGAL              |                |                               |               | 86%          |
| PORTUGAL       | 125577                                     | ROMANIA               |                | 44%                           |               |              |
| ROMANIA        | 86438                                      |                       |                | 53                            | 8%            |              |
| SLOVAKIA       | 83465                                      |                       |                |                               |               | 80%          |
| SLOVENIA       | 49367                                      |                       |                |                               |               | 82%          |
| SPAIN          | 674697                                     | SWEDEN                |                |                               |               | 85%          |
| SWEDEN         | 218336                                     |                       |                |                               | i             | 5%           |
| UNITED KINGDOM | 1168964                                    | 0%                    | 20%            | 40% 6                         | 50% 8         | 0% 10        |

Mandatory Voluntary

Commission