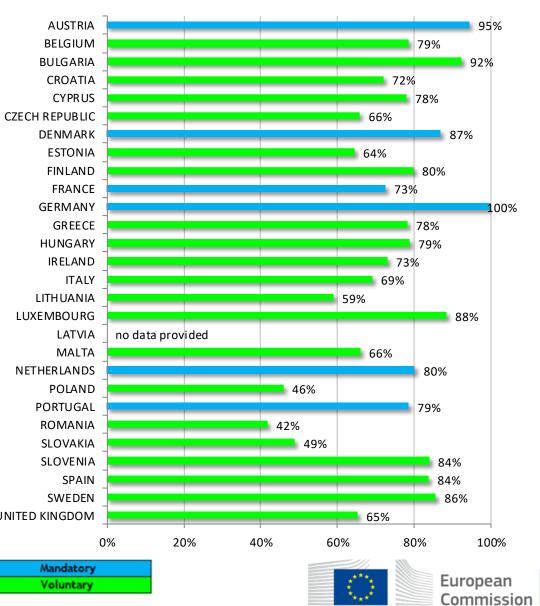

### Seat

| Total number of Seat vehicles to be recalled |                  |     |
|----------------------------------------------|------------------|-----|
| AUSTRIA                                      | 30672            |     |
| BELGIUM                                      | 120              |     |
| BULGARIA                                     | 183              |     |
| CROATIA                                      | 935              |     |
| CYPRUS                                       | 120              |     |
| CZECH REPUBLIC                               | 1775             |     |
| DENMARK                                      | 5801             |     |
| ESTONIA                                      | 152              |     |
| FINLAND                                      | 2412             |     |
| FRANCE                                       | 93186            |     |
| GERMANY                                      | 101069           |     |
| GREECE                                       | 2527             |     |
| HUNGARY                                      | 826              |     |
| IRELAND                                      | 6728             |     |
| ITALY                                        | 29354            |     |
| LITHUANIA                                    | 91               |     |
| LUXEMBOURG                                   | 2392             |     |
| LATVIA                                       | No data provided |     |
| MALTA                                        | 41               |     |
| NETHERLANDS                                  | 22699            |     |
| POLAND                                       | 4197             |     |
| PORTUGAL                                     | 23188            |     |
| ROMANIA                                      | 1338             |     |
| SLOVAKIA                                     | 3355             |     |
| SLOVENIA                                     | 1485             |     |
| SPAIN                                        | 204713           | ] ι |
| SWEDEN                                       | 2094             |     |
| UNITED KINGDOM                               | 74835            |     |

#### % of Seat vehicles that have been recalled & updated