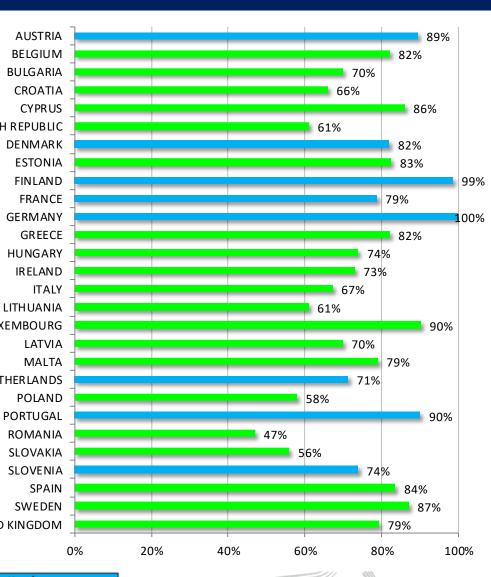

### Audi

Voluntary

| Total number of Auc | li vehicles to be recalled | % of A            | Audi vehicles that | nt have been rec | alled & upd | ated     |    |
|---------------------|----------------------------|-------------------|--------------------|------------------|-------------|----------|----|
| AUSTRIA             | 89219                      |                   |                    |                  |             |          |    |
| BELGIUM             | 64289                      | AUSTRIA           |                    |                  |             | -        |    |
| BULGARIA            | 1533                       | BELGIUM           |                    |                  |             | -        | ١. |
| CROATIA             | 7087                       | BULGARIA          |                    |                  |             | 0%       |    |
| CYPRUS              | 918                        | CROATIA<br>CYPRUS |                    |                  | 66%         |          |    |
| CZECH REPUBLIC      | 9149                       | CZECH REPUBLIC    |                    |                  | 61%         |          |    |
| DENMARK             | 17827                      | DENMARK           |                    |                  | 0178        |          |    |
| ESTONIA             | 1180                       | ESTONIA           |                    |                  |             |          | i  |
| FINLAND             | 17246                      | FINLAND           |                    |                  |             |          | Ē  |
| FRANCE              | 245425                     | FRANCE            |                    |                  |             |          | 79 |
| GERMANY             | 442883                     | GERMANY           |                    |                  |             |          |    |
| GREECE              | 2566                       | GREECE            |                    |                  |             | -        | ł. |
| HUNGARY             | 7398                       | HUNGARY           |                    |                  |             | 74%      |    |
| IRELAND             | 49259                      | IRELAND           |                    |                  |             | 73%<br>, |    |
| ITALY               | 238142                     |                   |                    |                  | 67%         | 6        |    |
| LITHUANIA           | 1422                       |                   |                    |                  | 61%         |          |    |
| LUXEMBOURG          | 5574                       |                   |                    |                  | 7(          | 0%       |    |
| LATVIA              | 2123                       | MALTA             |                    |                  |             |          | 79 |
| MALTA               | 283                        | NETHERLANDS       |                    |                  | 7           | 71%      |    |
| NETHERLANDS         | 13136                      | POLAND            |                    |                  | 58%         |          |    |
| POLAND              | 23961                      | PORTUGAL          |                    |                  |             | -        |    |
| PORTUGAL            | 35948                      | ROMANIA           |                    | 47%              |             |          |    |
| ROMANIA             | 20710                      | SLOVAKIA          |                    |                  | 56%         |          |    |
| SLOVAKIA            | 8353                       | SLOVENIA          |                    |                  |             | 74%      | Ś  |
| SLOVENIA            | 12040                      | SWEDEN            |                    |                  |             |          | -  |
| SPAIN               | 160673                     |                   |                    |                  |             |          | 79 |
| SWEDEN              | 53069                      | 1 +               | /                  |                  |             | i        |    |
| UNITED KINGDOM      | 390880                     | 0%                | 20%                | 40%              | 60%         | 809      | %  |
| L                   | 1                          | Mandatory         |                    |                  |             |          |    |
|                     |                            |                   |                    |                  | * * *_      | 2112     |    |