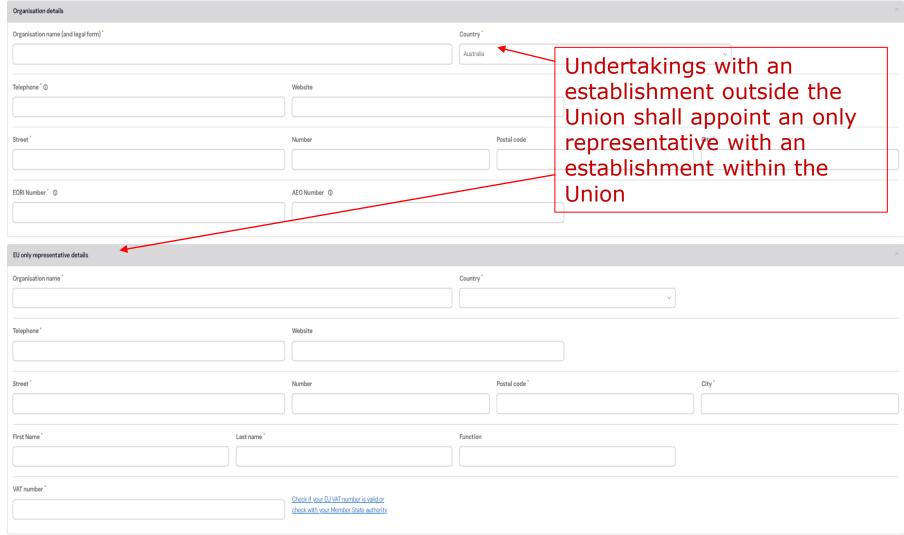

| Organisation type:                                        |              |                               |                                                                                                                                               |  |  |
|-----------------------------------------------------------|--------------|-------------------------------|-----------------------------------------------------------------------------------------------------------------------------------------------|--|--|
| Provide your organisation details.                        |              |                               |                                                                                                                                               |  |  |
| Organisation details                                      |              |                               | ^                                                                                                                                             |  |  |
| Organisation name (and legal form)*  Telephone* ① Website |              | informati It must b to custor | If you apply for ODS licences, this information will later be used. It must be the same as you provide to customs in the customs declaration. |  |  |
| Street *                                                  | Number       | Postal code                   | City*                                                                                                                                         |  |  |
| EORI Number * ①                                           | AEO Number ① |                               |                                                                                                                                               |  |  |
| Users                                                     |              |                               |                                                                                                                                               |  |  |
| Contact paren                                             |              |                               |                                                                                                                                               |  |  |