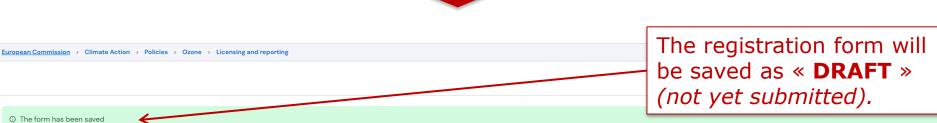

Yes No

n-PB? ① \*

3. Answer every question!

Do you produce, import or export halon 1202, methyl chloride, ethyl bromide, TFIM or

You can « **SAVE** » your registration form by using the « **SAVE** » field on the bottom of the page and come back to it later