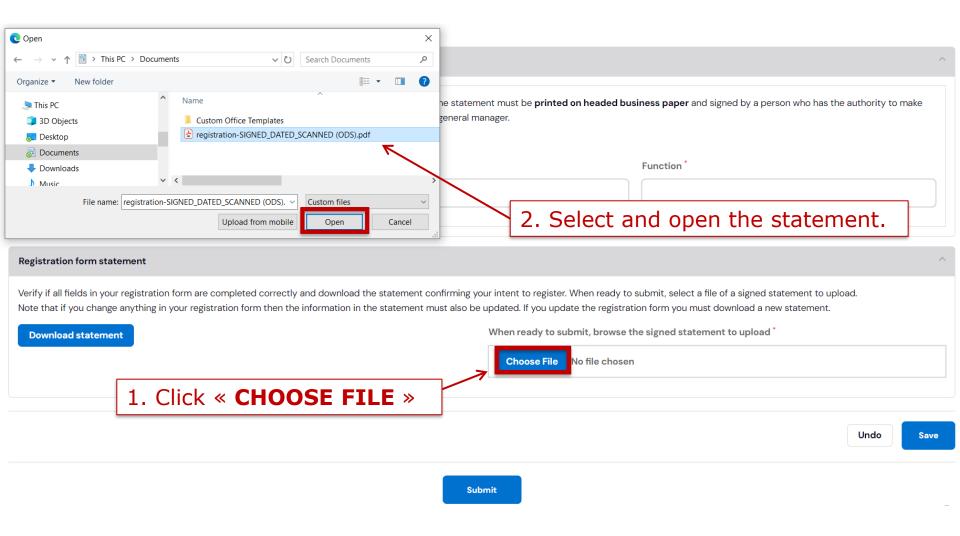

### Confirmation of intent to register

| Authorising person's details                                                                                                                                                                                                                                                                                                                                                                              |                              | ^                                  |  |  |  |  |
|-----------------------------------------------------------------------------------------------------------------------------------------------------------------------------------------------------------------------------------------------------------------------------------------------------------------------------------------------------------------------------------------------------------|------------------------------|------------------------------------|--|--|--|--|
| To finalise registration you need to prepare a statement confirming your intent to register. The statement must be printed on headed business paper and signed by a person who has the authority to make legally binding statements on behalf of your organisation. An authorising person is for example a general manager.  Please give the name of the person who will sign the statement.              |                              |                                    |  |  |  |  |
| First name *                                                                                                                                                                                                                                                                                                                                                                                              | Last name *                  | Function *                         |  |  |  |  |
| Registration form statement                                                                                                                                                                                                                                                                                                                                                                               |                              | ^                                  |  |  |  |  |
| Verify if all fields in your registration form are completed correctly and download the statement confirming your intent to register. When ready to submit, select a file of a signed statement to upload.  Note that if you change anything in your registration form then the information in the statement must also be updated. If you update the registration form you must download a new statement. |                              |                                    |  |  |  |  |
| Download statement                                                                                                                                                                                                                                                                                                                                                                                        | When ready to submit, browse | the signed statement to upload *   |  |  |  |  |
|                                                                                                                                                                                                                                                                                                                                                                                                           | Choose File registration-    | SIGNED_DATED_SCANNED (ODS).pdf.pdf |  |  |  |  |
|                                                                                                                                                                                                                                                                                                                                                                                                           |                              |                                    |  |  |  |  |
|                                                                                                                                                                                                                                                                                                                                                                                                           |                              | Undo                               |  |  |  |  |
| 3. « <b>SUBMIT</b> » the form                                                                                                                                                                                                                                                                                                                                                                             |                              |                                    |  |  |  |  |

with the statement attached.

Organisation name (and legal form)\*

Halon Company S.A.

This is to confirm that your registration form has been submitted to the European Commission. The process of registering your organisation has been initiated. You will receive an e-mail notification when processing is completed.