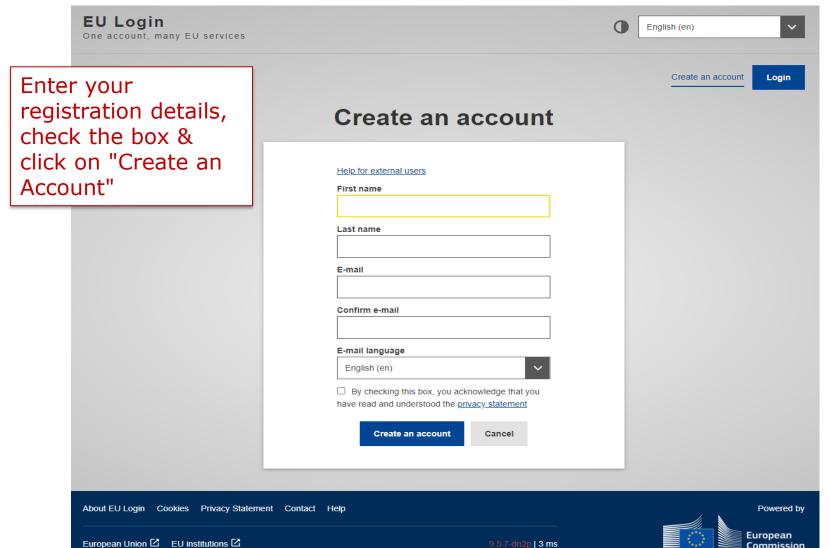

If you choose to authenticate using a QR code (recommended), open the EU Login app, hold it up to your computer screen, and input the code generated by your app to finish signing in

Once you have signed into your account with email, password and authentication via your mobile device, you will be redirected to the registration form.