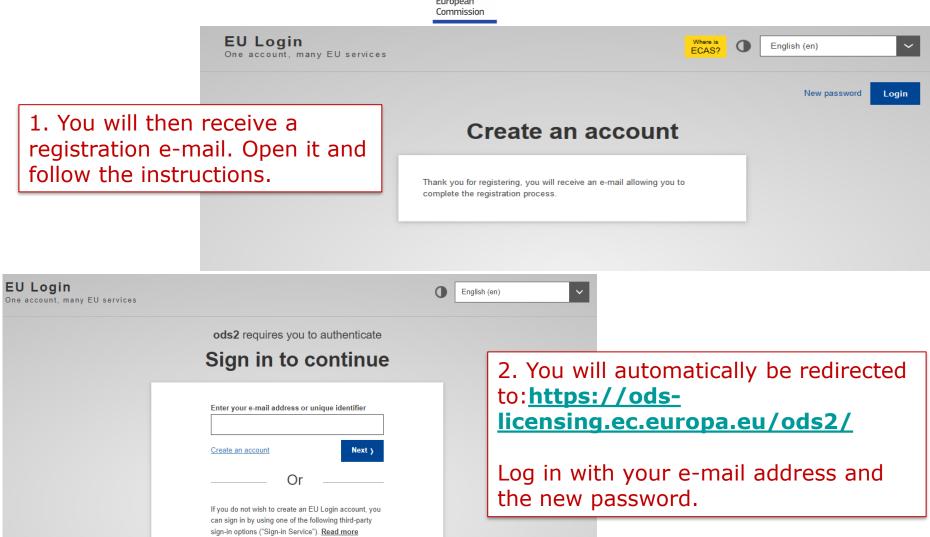

If you see the page displayed below, copy the link and insert it in your browser address bar <a href="https://ods-licensing.ec.europa.eu/ods2/">https://ods-licensing.ec.europa.eu/ods2/</a>

You will automatically be redirected to the page seen on slide 7

## Successful login You are now logged in to EU Login. To stop the automatic single sign-on, click Logout or close all browser windows.

The first time you enter the

to verify if your organisation

system, you will be asked

is already registered.

|  | G | Lo | g | 0 | u | t |
|--|---|----|---|---|---|---|
|  |   |    |   |   |   |   |

European Commission > Climate Action > Policies

| GO TO F-GAS PORTA | A |
|-------------------|---|
|-------------------|---|