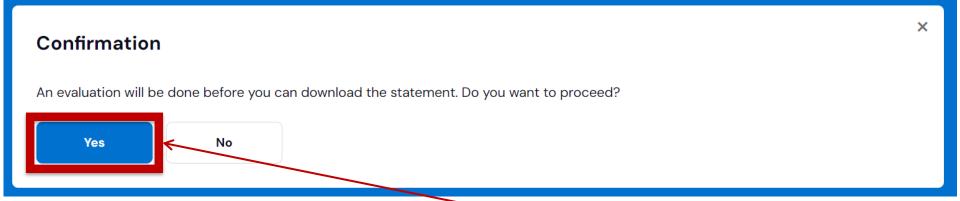

**Download statement** 

When ready to submit, browse the signed statement to upload \*

Choose File No file chosen

When you click « **DOWNLOAD STATEMENT**» the system generates a statement with information you entered in the form.

Click « **YES** ». The system will check your form before generating the statement.