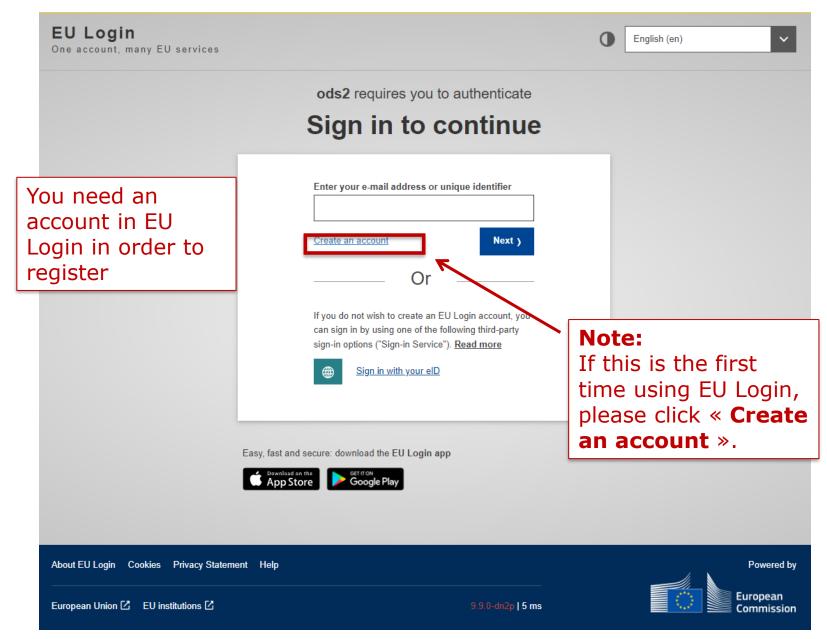

### Use the link: <a href="https://ods-licensing.ec.europa.eu/ods2/">https://ods-licensing.ec.europa.eu/ods2/</a>

Sign in with your eID

- 1. For dual authentication, you must also install the EU Login Mobile App:
  - Apple: <a href="https://apps.apple.com/us/app">https://apps.apple.com/us/app</a> /eu-login/id1056119441
  - Android:
    <a href="https://play.google.com/store/a">https://play.google.com/store/a</a>
    <a href="pps/details?id=eu.europa.ec.ec">pps/details?id=eu.europa.ec.ec</a>
    <a href="mailto:as&hl=en&ql=US">as&hl=en&ql=US</a>

If you choose to authenticate using a QR code (recommended), open the EU Login app, hold it up to your computer screen, and input the code generated by your app to finish signing in

Once you have signed into your account with email, password and authentication via your mobile device, you will be redirected to the registration form.

If you see the page displayed below, copy the link and insert it in your browser address bar <a href="https://ods-licensing.ec.europa.eu/ods2/">https://ods-licensing.ec.europa.eu/ods2/</a>

You will automatically be redirected to the page seen on slide 7