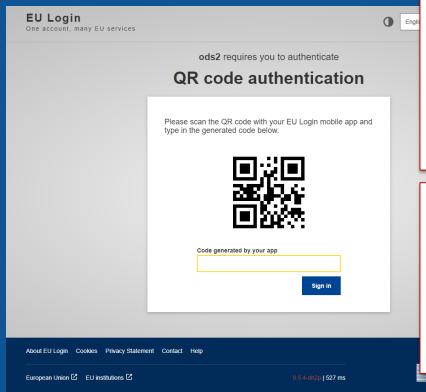

If you choose to authenticate using a QR code (recommended), open the EU Login app, hold it up to your computer screen, and input the code generated by your app to finish signing in

Once you have signed into your account with email, password and authentication via your mobile device, you will be redirected to the registration form.