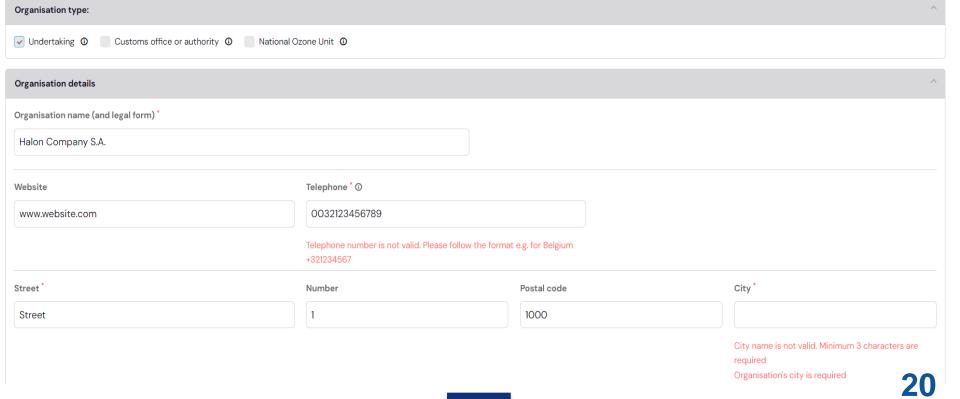

### Profile of Halon Company S.A. Draft

There are errors in the form. Please correct them by following the red labels.

- You must tick at least one check-box under the questions you have answered positively.
- City name is not valid. Minimum 3 characters are required
- · Organisation's city is required
- Telephone number is not valid. Please follow the format e.g. for Belgium +321234567