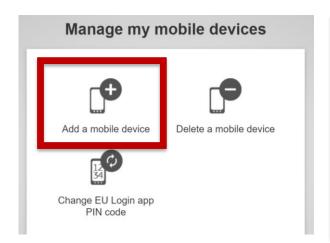

2. Then connect it to your account at this link: https://webgate.ec.europa.eu/cas/mobile
Click on "add a mobile device" and follow the instructions
For more details see p. 20 of this tutorial: https://webgate.ec.europa.eu/cas/manuals/EU\_Login\_Tutorial.pdf