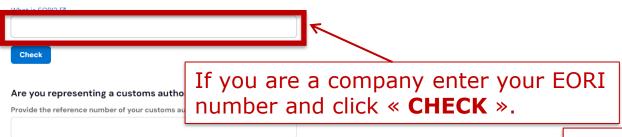

### Are you representing an undertaking?

Provide the EORI number of your undertaking ①

What is EORI? ☑

000

### Are you representing a customs authority?

Provide the reference number of your customs authority ①

Check

If you are a National Ozone Unit register here.

To learn more about how the ODS Licensing System works please consult the: