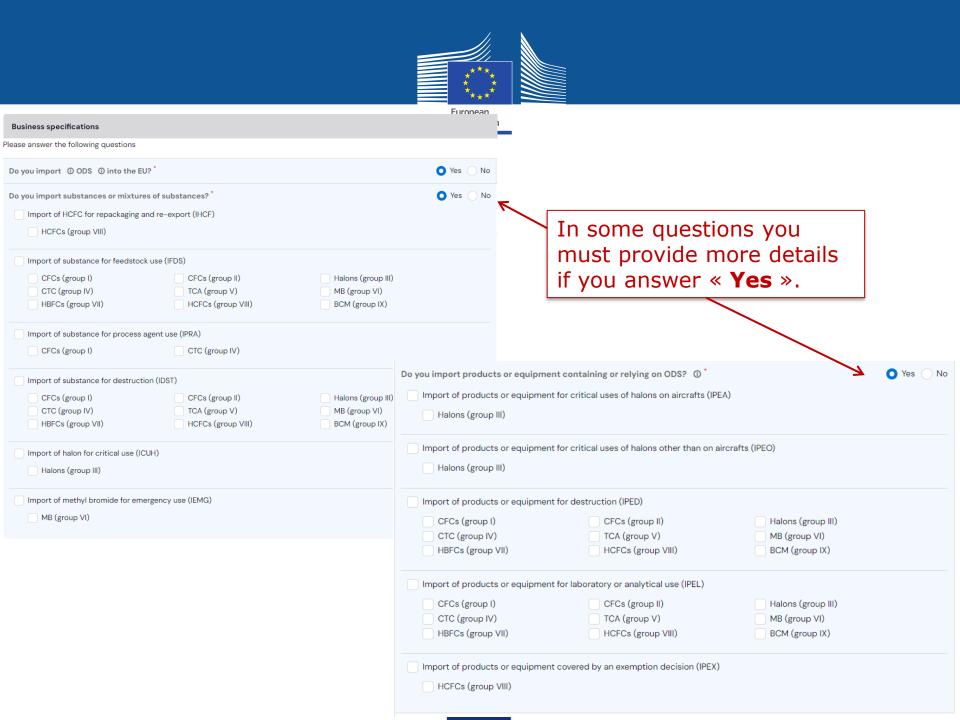

Do you use ODS as a process agent? \*

Do you transport ODS using the Customs Transit procedure?\*

| Users                                                                                                               |                                   |                                     |                                    |                                             |                         |            |  |
|---------------------------------------------------------------------------------------------------------------------|-----------------------------------|-------------------------------------|------------------------------------|---------------------------------------------|-------------------------|------------|--|
| Contact person                                                                                                      | 1. Please r                       | ead carefully                       | <b>'.</b>                          | ^                                           |                         |            |  |
| First Name                                                                                                          |                                   | Last name                           |                                    |                                             | E-mail                  |            |  |
| User1                                                                                                               |                                   | User1                               |                                    |                                             | user1@mock.ec.europa.eu |            |  |
| I am an employee of the organisation I am not an employee of the organisation but entitled to act on behalf of it ① |                                   |                                     |                                    |                                             |                         |            |  |
| I have the authority to                                                                                             | represent my organisation         | in the ODS Licensing System         | n and I have read                  | the security conditions •                   |                         |            |  |
| Read the security good practices and privacy statement Questions:                                                   |                                   |                                     |                                    | 2. Consult the manual before you answer the |                         |            |  |
|                                                                                                                     |                                   |                                     |                                    |                                             |                         |            |  |
| ① Check the manual to see how to answer the questions. [2]                                                          |                                   |                                     | questions.                         |                                             |                         |            |  |
| ① Check the list of EU territ                                                                                       | tories to see if you are importin | ng into the EU / exporting out of t | the EU. [2                         |                                             |                         |            |  |
| Business specifications ^                                                                                           |                                   |                                     |                                    |                                             |                         |            |  |
| Please answer the following                                                                                         | questions                         |                                     |                                    |                                             |                         |            |  |
| o you import ① ODS ① into the EU? *                                                                                 |                                   | ○ Yes ○ No                          | Do you export ① ODS out of the EU? |                                             | ○ Yes ○ No              |            |  |
| Do you import or produce i                                                                                          | n the EU ODS for laboratory o     | r analytical use? ① *               | Yes No                             | • • • • • • • • • • • • • • • • • • •       |                         | ○ Yes ○ No |  |
| Do you produce ODS in the                                                                                           | EU?*                              | K                                   | Yes No                             |                                             |                         |            |  |
| Do voluse ODS as feedstock2*                                                                                        |                                   | Ves No                              | Do you destroy ODS in the EU? *    |                                             | Yes No                  |            |  |

Yes No

n-PB? ① \*

3. Answer every question!

Do you produce, import or export halon 1202, methyl chloride, ethyl bromide, TFIM or

You can « **SAVE** » your registration form by using the « **SAVE** » field on the bottom of the page and come back to it later