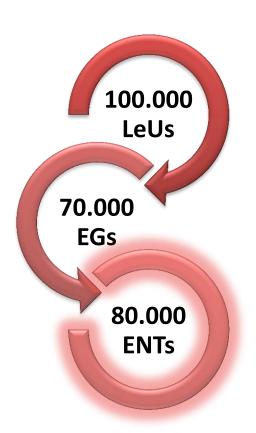

# Active LeUs in EGs SBS 2017

- 340.000 LeUs in SBS 2017 population (NACE B-N, S95)
- 100.000 LeUs of SBS 2017 are part of 70.000 EGs
- 100.000 LeUs of SBS 2017 are part of 80.000 ENTs
- 320.000 ENTs in total
- 700 active LeUs with NACE = SBSscope, but ENT Nace ≠ SBS-scope
- 150 active LeUs with NACE ≠ SBSscope, but ENT Nace = SBS-scope