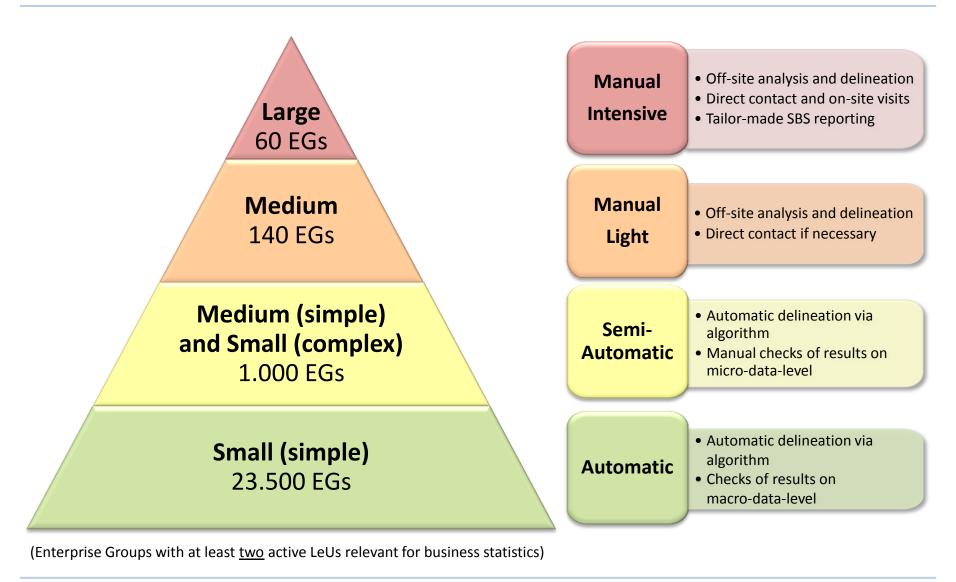

#### Small & Med.

#### Large

- ➤ Agricultural and public sector → separated via algorithm for enterprise delineation
- ➤ Independent LeUs and financial services → No changes
- Discussion of strategy with many EGs in course of profiling and information letters
- > SBS concept for single LeUs (data collection/editing) remains unchanged
- Additional procedures for compilation of data for the statistical unit "enterprise"
- ➤ No splitting of LeUs
- Consolidation: Only SBS variables required for Eurostat not all detailed national variables