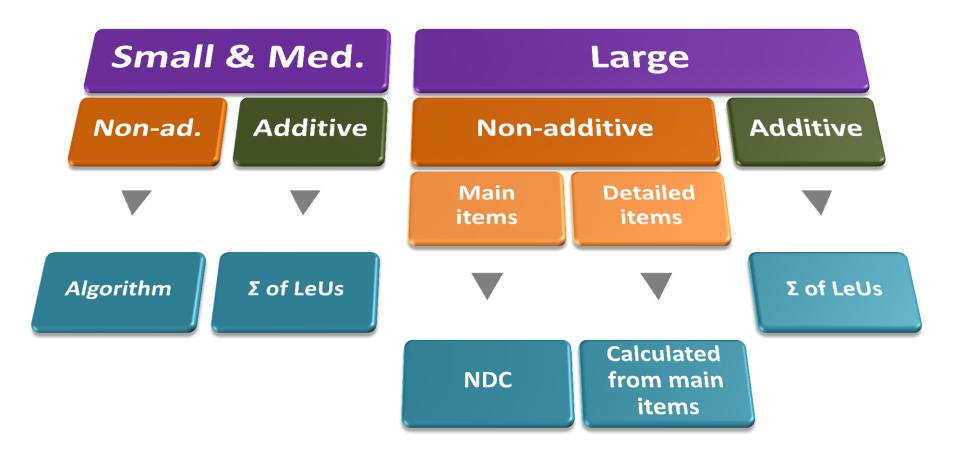

#### Small & Med.

#### Large

- ➤ Agricultural and public sector → separated via algorithm for enterprise delineation
- ➤ Independent LeUs and financial services → No changes
- Discussion of strategy with many EGs in course of profiling and information letters
- > SBS concept for single LeUs (data collection/editing) remains unchanged
- Additional procedures for compilation of data for the statistical unit "enterprise"
- ➤ No splitting of LeUs
- Consolidation: Only SBS variables required for Eurostat not all detailed national variables

# Data editing at STAT

- New data editing web tool (Angular) interlinked with the current editing tool for LeUs, establishments and local units
- Extension of the data production process with the units EG ENT
- Consideration of LeUs registered in Austria and which are economically active in national SBR
- LeUs of ENTs not in the coverage of current SBS 
   Calculated with administrative sources and model based estimation
- Additive variables are summed up
- Non additive variables: Main items reported by the NDCs, detailed items calculated by STAT