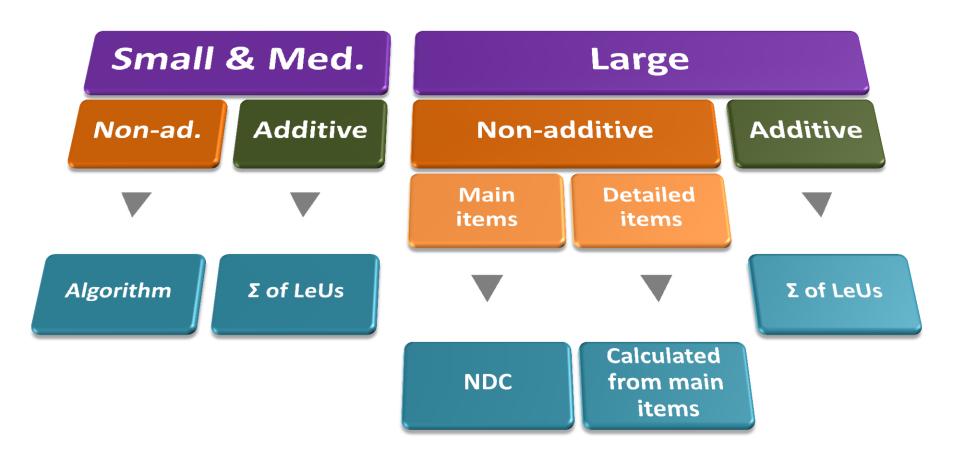

# Data editing at STAT

- New data editing web tool (Angular) interlinked with the current editing tool for LeUs, establishments and local units
- Extension of the data production process with the units EG ENT
- Consideration of LeUs registered in Austria and which are economically active in national SBR
- LeUs of ENTs not in the coverage of current SBS 
   Calculated with administrative sources and model based estimation
- Additive variables are summed up
- Non additive variables: Main items reported by the NDCs, detailed items calculated by STAT