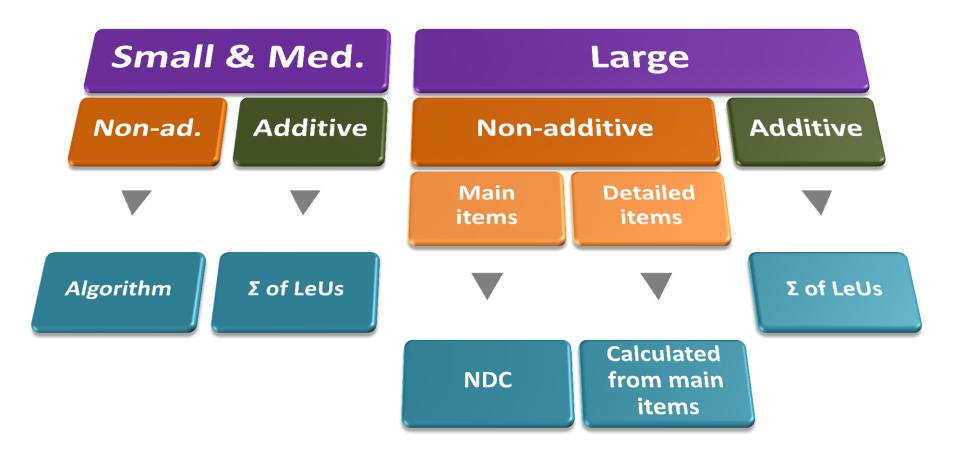

# Data editing at STAT

- New data editing web tool (Angular) interlinked with the current editing tool for LeUs, establishments and local units
- Extension of the data production process with the units EG ENT
- Consideration of LeUs registered in Austria and which are economically active in national SBR
- LeUs of ENTs not in the coverage of current SBS 
   Calculated with administrative sources and model based estimation
- Additive variables are summed up
- Non additive variables: Main items reported by the NDCs, detailed items calculated by STAT