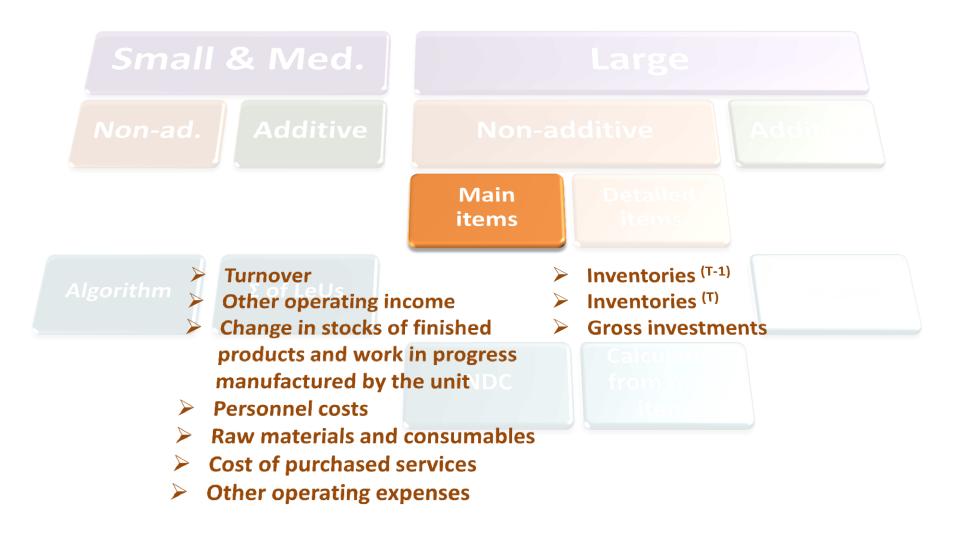

quality control)

slide 13 | 10 September 2019

for RY 2021

→ Optional for RY 2018 → legal basis

- According to LeU-Structure
- Activity-based ratios

> Expert rating/decision

- Additional page in the eQuest for LeUs, which are NDC
- Display of the EG with the corresponding complex ENTs and the list of (national) LeUs belonging to the ENT
- Additional list of LeUs not assigned to a complex ENT (mainly non consolidated LeUs or if LeU = ENT)
- Consolidated data for main items of the P&L account are asked for each complex national ENT (e.g. Turnover, raw materials etc)
- LeUs can be moved between ENTs, assigned from the additional list to ENTs or deleted from ENTs

#### **Accounting period**

**ENT-NACE-Code** 

Main (non-additive) items Remarks of P&L-Account