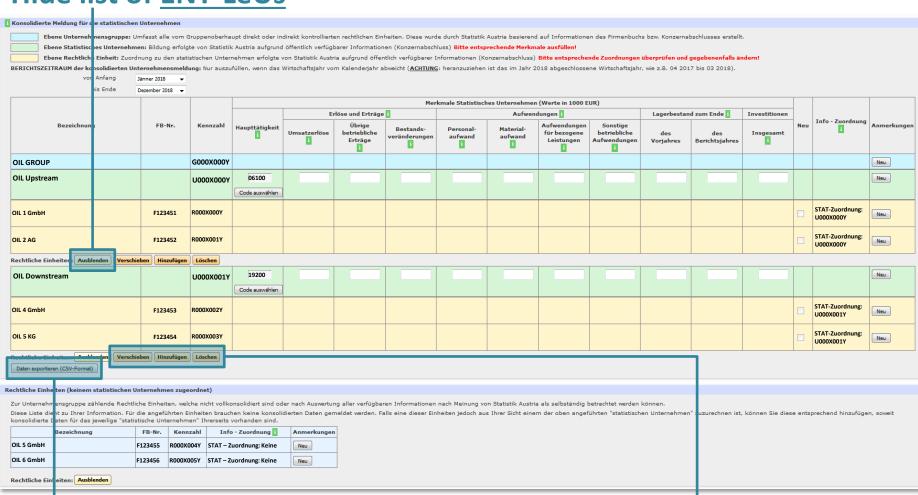

quality control)

slide 13 | 10 September 2019

for RY 2021

→ Optional for RY 2018 → legal basis

- According to LeU-Structure
- Activity-based ratios

> Expert rating/decision

- Additional page in the eQuest for LeUs, which are NDC
- Display of the EG with the corresponding complex ENTs and the list of (national) LeUs belonging to the ENT
- Additional list of LeUs not assigned to a complex ENT (mainly non consolidated LeUs or if LeU = ENT)
- Consolidated data for main items of the P&L account are asked for each complex national ENT (e.g. Turnover, raw materials etc)
- LeUs can be moved between ENTs, assigned from the additional list to ENTs or deleted from ENTs

#### **Show list of ENT-LeUs**

Show list of immaterial or unlinked LeUs

| Commercial Register ID Info on initial LeU-assignment                                                                                                                                                                                                                                                                                                                                                                                                                                                                                                                                                                                                                                                                                                                                                                                                                                                                                                                                                                                                                                                    |                                  |           |          |                     |                                                        |                                   |                            |                      |                      |                                            |                                          |                  |                       |               |            |                       |         |             |
|----------------------------------------------------------------------------------------------------------------------------------------------------------------------------------------------------------------------------------------------------------------------------------------------------------------------------------------------------------------------------------------------------------------------------------------------------------------------------------------------------------------------------------------------------------------------------------------------------------------------------------------------------------------------------------------------------------------------------------------------------------------------------------------------------------------------------------------------------------------------------------------------------------------------------------------------------------------------------------------------------------------------------------------------------------------------------------------------------------|----------------------------------|-----------|----------|---------------------|--------------------------------------------------------|-----------------------------------|----------------------------|----------------------|----------------------|--------------------------------------------|------------------------------------------|------------------|-----------------------|---------------|------------|-----------------------|---------|-------------|
| i Konsolidierte Meldung für die statistischen                                                                                                                                                                                                                                                                                                                                                                                                                                                                                                                                                                                                                                                                                                                                                                                                                                                                                                                                                                                                                                                            | n Unterne                        | ımen      |          |                     |                                                        |                                   |                            |                      |                      |                                            |                                          |                  |                       |               |            |                       |         |             |
| Ebene Unternehmensgruppe: Umfasst a e vom Gruppenoberhaupt direkt oder indirekt kontrollierten rechtlichen Einheiten. Diese wurde durch Statistik Austria basierend auf Informationen des Firmenbuchs bzw. Konzernabschlusses erstellt.  Ebene Statistisches Unternehmen: Bildu gerfolgte von Statistik Austria aufgrund öffentlich verfügbarer Informationen (Konzernabschluss) Bitte entsprechende Merkmale ausfüllen!  en statistischen Unternehmen erfolgte von Statistik Austria aufgrund öffentlich verfügbarer Informationen (Konzernabschluss) Bitte entsprechende Zuordnungen überprüfen und gegebenenfalls ändern!  en statistischen Unternehmen erfolgte von Statistik Austria aufgrund öffentlich verfügbarer Informationen (Konzernabschluss) Bitte entsprechende Zuordnungen überprüfen und gegebenenfalls ändern!  en statistischen Unternehmen smeldung: Nur auszufüllen, wenn das Wirtschaftsjahr vom Kalenderjahr abweicht (ACHTUNG: heranzuziehen ist das im Jahr 2018 abgeschlossene Wirtschaftsjahr, wie z.B. 04 2017 bis 03 2018).  von Anfang  Brand 201  bis Ende  Desember 3018 |                                  |           |          |                     |                                                        |                                   |                            |                      |                      |                                            |                                          |                  |                       |               |            |                       |         |             |
|                                                                                                                                                                                                                                                                                                                                                                                                                                                                                                                                                                                                                                                                                                                                                                                                                                                                                                                                                                                                                                                                                                          |                                  |           | Kennzahl |                     | Merkmale Statistisches Unternehmen (Werte in 1000 EUR) |                                   |                            |                      |                      |                                            |                                          |                  |                       |               |            |                       |         |             |
| Bezeichnung                                                                                                                                                                                                                                                                                                                                                                                                                                                                                                                                                                                                                                                                                                                                                                                                                                                                                                                                                                                                                                                                                              |                                  |           |          | Haupttätigkeit<br>i | Erlöse und Erträge i                                   |                                   |                            | Aufwendungen [       |                      |                                            |                                          | Lagerbestan      | d zum Ende 🗓          | Investitionen |            |                       |         |             |
|                                                                                                                                                                                                                                                                                                                                                                                                                                                                                                                                                                                                                                                                                                                                                                                                                                                                                                                                                                                                                                                                                                          |                                  |           |          |                     | Umsatzerlöse<br>i                                      | Übrige<br>betriebliche<br>Erträge | Bestands-<br>veränderungen | Personal-<br>aufwand | Material-<br>aufwand | Aufwendungen<br>für bezogene<br>Leistungen | Sonstige<br>betriebliche<br>Aufwendungen | des<br>Vorjahres | des<br>Berichtsjahres | Insgesamt     | Neu        | Info - Z              | ordnung | Anmerkungen |
| OIL GROUP                                                                                                                                                                                                                                                                                                                                                                                                                                                                                                                                                                                                                                                                                                                                                                                                                                                                                                                                                                                                                                                                                                |                                  | GC        | 000X000Y |                     |                                                        |                                   |                            |                      |                      |                                            |                                          |                  |                       |               |            |                       |         | Neu         |
| OIL Upstream                                                                                                                                                                                                                                                                                                                                                                                                                                                                                                                                                                                                                                                                                                                                                                                                                                                                                                                                                                                                                                                                                             |                                  | U         | 000X000Y | 06100               |                                                        |                                   |                            |                      |                      |                                            |                                          |                  |                       |               |            |                       |         | Neu         |
|                                                                                                                                                                                                                                                                                                                                                                                                                                                                                                                                                                                                                                                                                                                                                                                                                                                                                                                                                                                                                                                                                                          |                                  |           |          | Code auswählen      |                                                        |                                   |                            |                      |                      |                                            |                                          |                  |                       |               |            |                       |         |             |
| OIL 1 GmbH                                                                                                                                                                                                                                                                                                                                                                                                                                                                                                                                                                                                                                                                                                                                                                                                                                                                                                                                                                                                                                                                                               | F123                             | 451 0     | 00X000Y  |                     |                                                        |                                   |                            |                      |                      |                                            |                                          |                  |                       |               |            | STAT-Zuor<br>U000X000 |         | Neu         |
| OIL 2 AG                                                                                                                                                                                                                                                                                                                                                                                                                                                                                                                                                                                                                                                                                                                                                                                                                                                                                                                                                                                                                                                                                                 | F123                             | 452 R0    | 00X001Y  |                     |                                                        |                                   |                            |                      |                      |                                            |                                          |                  |                       |               | STAT-Zuoro |                       |         | Neu         |
| Rechtliche Einheiten: Ausblenden Verschie                                                                                                                                                                                                                                                                                                                                                                                                                                                                                                                                                                                                                                                                                                                                                                                                                                                                                                                                                                                                                                                                | ieben Hin                        | zufügen   | öschen   | I                   |                                                        |                                   |                            |                      |                      |                                            |                                          |                  |                       |               |            |                       |         |             |
| OIL Downstream                                                                                                                                                                                                                                                                                                                                                                                                                                                                                                                                                                                                                                                                                                                                                                                                                                                                                                                                                                                                                                                                                           |                                  | U         | 000X001Y | 19200               |                                                        |                                   |                            |                      |                      |                                            |                                          |                  |                       |               |            |                       |         | Neu         |
| OIL 4 GmbH                                                                                                                                                                                                                                                                                                                                                                                                                                                                                                                                                                                                                                                                                                                                                                                                                                                                                                                                                                                                                                                                                               | F123                             | 453 R0    | 00X002Y  | Code auswählen      |                                                        |                                   |                            |                      |                      |                                            |                                          |                  |                       |               |            | TAT-Zuor<br>1000X001  |         | Neu         |
| OIL 5 KG                                                                                                                                                                                                                                                                                                                                                                                                                                                                                                                                                                                                                                                                                                                                                                                                                                                                                                                                                                                                                                                                                                 | F123                             | 454 R0    | 00X003Y  |                     |                                                        |                                   |                            |                      |                      |                                            |                                          |                  |                       |               |            | STAT-Zuor<br>U000X001 |         | Neu         |
| Rechtliche Einheiten: Ausblenden Verschieben Hinzufügen Löschen  Daten exportieren (CSV-Format)                                                                                                                                                                                                                                                                                                                                                                                                                                                                                                                                                                                                                                                                                                                                                                                                                                                                                                                                                                                                          |                                  |           |          |                     |                                                        |                                   |                            |                      |                      |                                            |                                          |                  |                       |               |            |                       |         |             |
| Rechtliche Einheiten (keinem statistischen Unternehmen zugeordnet)                                                                                                                                                                                                                                                                                                                                                                                                                                                                                                                                                                                                                                                                                                                                                                                                                                                                                                                                                                                                                                       |                                  |           |          |                     |                                                        |                                   |                            |                      |                      |                                            |                                          |                  |                       |               |            |                       |         |             |
| Zur Unternehmensgruppe zählende Rechtliche Einheiten, welche nicht vollkonsolidiert sind oder nach Auswertung aller verfügbaren Informationen nach Meinung von Statistik Austria als selbständig betrachtet werden können.                                                                                                                                                                                                                                                                                                                                                                                                                                                                                                                                                                                                                                                                                                                                                                                                                                                                               |                                  |           |          |                     |                                                        |                                   |                            |                      |                      |                                            |                                          |                  |                       |               |            |                       |         |             |
| Diese Liste dient zu Ihrer Information. Für die angeführten Einheiten brauchen keine konsolidierten Daten gemeldet werden. Falls eine dieser Einheiten jedoch aus Ihrer Sicht einem der oben angeführten "statistischen Unternehmen" zuzurechnen ist, können Sie diese entsprechend hinz konsolidierte Daten für das jeweilige "statistische Unternehmen" Ihrerseits vorhanden sind.                                                                                                                                                                                                                                                                                                                                                                                                                                                                                                                                                                                                                                                                                                                     |                                  |           |          |                     |                                                        |                                   |                            |                      |                      |                                            |                                          |                  | inzufüger             | , soweit      |            |                       |         |             |
| Bezeichnung                                                                                                                                                                                                                                                                                                                                                                                                                                                                                                                                                                                                                                                                                                                                                                                                                                                                                                                                                                                                                                                                                              | FB-Nr.                           | Kennzah   |          | o - Zuordnung 🗓     | Anmerkunger                                            | n                                 |                            |                      |                      |                                            |                                          |                  |                       |               |            |                       |         |             |
| OIL 5 GmbH                                                                                                                                                                                                                                                                                                                                                                                                                                                                                                                                                                                                                                                                                                                                                                                                                                                                                                                                                                                                                                                                                               | F123455                          | R000X004Y | STAT – Z | uordnung: Keine     | Neu                                                    |                                   |                            |                      |                      |                                            |                                          |                  |                       |               |            |                       |         |             |
| OIL 6 GmbH                                                                                                                                                                                                                                                                                                                                                                                                                                                                                                                                                                                                                                                                                                                                                                                                                                                                                                                                                                                                                                                                                               | F123456                          | R000X0051 | STAT – Z | uordnung: Keine     | Neu                                                    |                                   |                            |                      |                      |                                            |                                          |                  |                       |               |            |                       |         |             |
| Rechtliche Einheiten: Ausblenden                                                                                                                                                                                                                                                                                                                                                                                                                                                                                                                                                                                                                                                                                                                                                                                                                                                                                                                                                                                                                                                                         | Rechtliche Einheiten: Ausblenden |           |          |                     |                                                        |                                   |                            |                      |                      |                                            |                                          |                  |                       |               |            |                       |         |             |

Info, if LeU has been added by GEG manually

#### **Hide list of ENT-LeUs**

**Export** tables as a CSV file

Move, add or delete ENT-LeUs