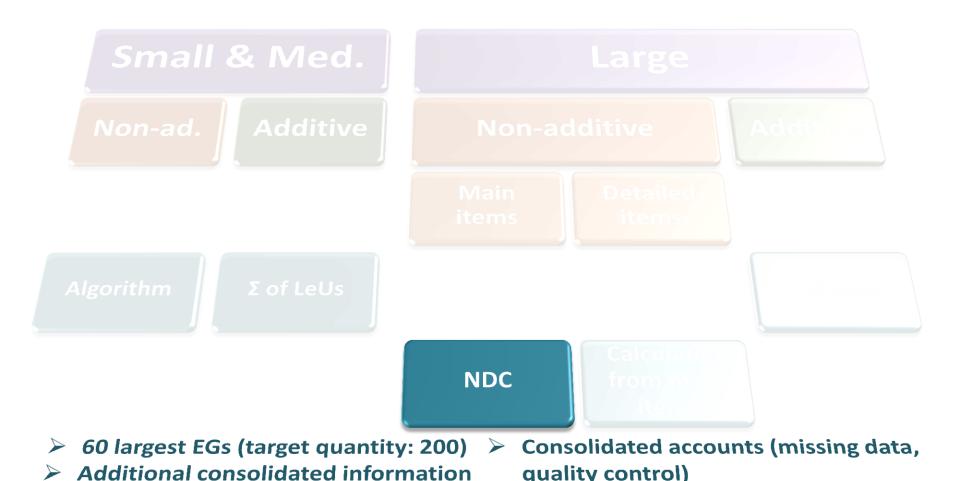

#### Small & Med.

#### Large

- ➤ Agricultural and public sector → separated via algorithm for enterprise delineation
- ➤ Independent LeUs and financial services → No changes
- Discussion of strategy with many EGs in course of profiling and information letters
- > SBS concept for single LeUs (data collection/editing) remains unchanged
- Additional procedures for compilation of data for the statistical unit "enterprise"
- ➤ No splitting of LeUs
- Consolidation: Only SBS variables required for Eurostat not all detailed national variables

quality control)

slide 13 | 10 September 2019

for RY 2021

→ Optional for RY 2018 → legal basis

- According to LeU-Structure
- Activity-based ratios

> Expert rating/decision

- Additional page in the eQuest for LeUs, which are NDC
- Display of the EG with the corresponding complex ENTs and the list of (national) LeUs belonging to the ENT
- Additional list of LeUs not assigned to a complex ENT (mainly non consolidated LeUs or if LeU = ENT)
- Consolidated data for main items of the P&L account are asked for each complex national ENT (e.g. Turnover, raw materials etc)
- LeUs can be moved between ENTs, assigned from the additional list to ENTs or deleted from ENTs