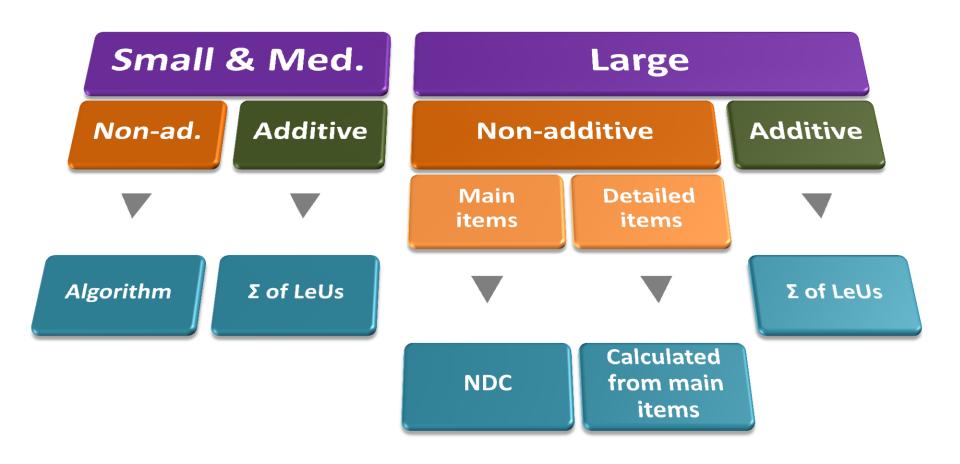

#### Small & Med.

#### Large

- ➤ Agricultural and public sector → separated via algorithm for enterprise delineation
- ➤ Independent LeUs and financial services → No changes
- Discussion of strategy with many EGs in course of profiling and information letters
- > SBS concept for single LeUs (data collection/editing) remains unchanged
- Additional procedures for compilation of data for the statistical unit "enterprise"
- ➤ No splitting of LeUs
- Consolidation: Only SBS variables required for Eurostat not all detailed national variables

# Data editing at STAT

- New data editing web tool (Angular) interlinked with the current editing tool for LeUs, establishments and local units
- Extension of the data production process with the units EG ENT
- Consideration of LeUs registered in Austria and which are economically active in national SBR
- LeUs of ENTs not in the coverage of current SBS 
   Calculated with administrative sources and model based estimation
- Additive variables are summed up
- Non additive variables: Main items reported by the NDCs, detailed items calculated by STAT