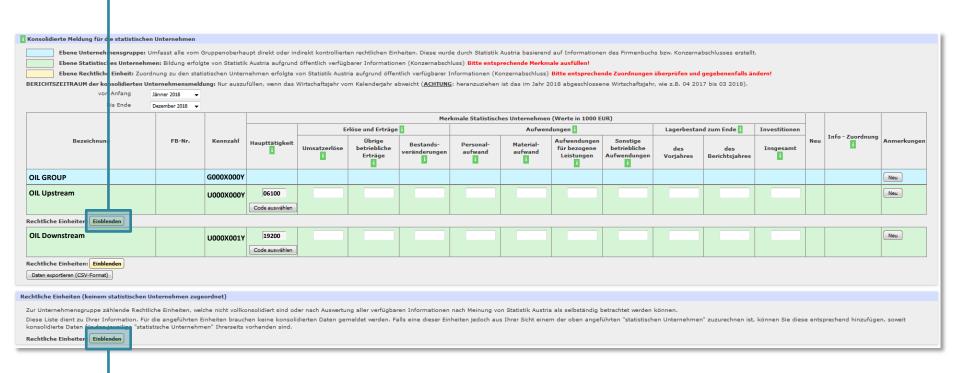

quality control)

slide 13 | 10 September 2019

for RY 2021

→ Optional for RY 2018 → legal basis

- According to LeU-Structure
- Activity-based ratios

> Expert rating/decision

- Additional page in the eQuest for LeUs, which are NDC
- Display of the EG with the corresponding complex ENTs and the list of (national) LeUs belonging to the ENT
- Additional list of LeUs not assigned to a complex ENT (mainly non consolidated LeUs or if LeU = ENT)
- Consolidated data for main items of the P&L account are asked for each complex national ENT (e.g. Turnover, raw materials etc)
- LeUs can be moved between ENTs, assigned from the additional list to ENTs or deleted from ENTs

#### **Show list of ENT-LeUs**

Show list of immaterial or unlinked LeUs

| Commercial Register ID Info on initial LeU-assignment                                                                                                                                                                                                                                                                                                                                                                                                                                                                                                                                                                                                                                                                                                                                                                                                                                                                                                                                                                                                                                                    |                                  |           |          |                     |                                                        |                                   |                            |                      |                      |                                            |                                          |                  |                       |               |            |                       |         |             |
|----------------------------------------------------------------------------------------------------------------------------------------------------------------------------------------------------------------------------------------------------------------------------------------------------------------------------------------------------------------------------------------------------------------------------------------------------------------------------------------------------------------------------------------------------------------------------------------------------------------------------------------------------------------------------------------------------------------------------------------------------------------------------------------------------------------------------------------------------------------------------------------------------------------------------------------------------------------------------------------------------------------------------------------------------------------------------------------------------------|----------------------------------|-----------|----------|---------------------|--------------------------------------------------------|-----------------------------------|----------------------------|----------------------|----------------------|--------------------------------------------|------------------------------------------|------------------|-----------------------|---------------|------------|-----------------------|---------|-------------|
| i Konsolidierte Meldung für die statistischen                                                                                                                                                                                                                                                                                                                                                                                                                                                                                                                                                                                                                                                                                                                                                                                                                                                                                                                                                                                                                                                            | n Unterne                        | ımen      |          |                     |                                                        |                                   |                            |                      |                      |                                            |                                          |                  |                       |               |            |                       |         |             |
| Ebene Unternehmensgruppe: Umfasst a e vom Gruppenoberhaupt direkt oder indirekt kontrollierten rechtlichen Einheiten. Diese wurde durch Statistik Austria basierend auf Informationen des Firmenbuchs bzw. Konzernabschlusses erstellt.  Ebene Statistisches Unternehmen: Bildu gerfolgte von Statistik Austria aufgrund öffentlich verfügbarer Informationen (Konzernabschluss) Bitte entsprechende Merkmale ausfüllen!  en statistischen Unternehmen erfolgte von Statistik Austria aufgrund öffentlich verfügbarer Informationen (Konzernabschluss) Bitte entsprechende Zuordnungen überprüfen und gegebenenfalls ändern!  en statistischen Unternehmen erfolgte von Statistik Austria aufgrund öffentlich verfügbarer Informationen (Konzernabschluss) Bitte entsprechende Zuordnungen überprüfen und gegebenenfalls ändern!  en statistischen Unternehmen smeldung: Nur auszufüllen, wenn das Wirtschaftsjahr vom Kalenderjahr abweicht (ACHTUNG: heranzuziehen ist das im Jahr 2018 abgeschlossene Wirtschaftsjahr, wie z.B. 04 2017 bis 03 2018).  von Anfang  Brand 201  bis Ende  Desember 3018 |                                  |           |          |                     |                                                        |                                   |                            |                      |                      |                                            |                                          |                  |                       |               |            |                       |         |             |
|                                                                                                                                                                                                                                                                                                                                                                                                                                                                                                                                                                                                                                                                                                                                                                                                                                                                                                                                                                                                                                                                                                          |                                  |           | Kennzahl |                     | Merkmale Statistisches Unternehmen (Werte in 1000 EUR) |                                   |                            |                      |                      |                                            |                                          |                  |                       |               |            |                       |         |             |
| Bezeichnung                                                                                                                                                                                                                                                                                                                                                                                                                                                                                                                                                                                                                                                                                                                                                                                                                                                                                                                                                                                                                                                                                              |                                  |           |          | Haupttätigkeit<br>i | Erlöse und Erträge i                                   |                                   |                            | Aufwendungen [       |                      |                                            |                                          | Lagerbestan      | d zum Ende 🗓          | Investitionen |            |                       |         |             |
|                                                                                                                                                                                                                                                                                                                                                                                                                                                                                                                                                                                                                                                                                                                                                                                                                                                                                                                                                                                                                                                                                                          |                                  |           |          |                     | Umsatzerlöse<br>i                                      | Übrige<br>betriebliche<br>Erträge | Bestands-<br>veränderungen | Personal-<br>aufwand | Material-<br>aufwand | Aufwendungen<br>für bezogene<br>Leistungen | Sonstige<br>betriebliche<br>Aufwendungen | des<br>Vorjahres | des<br>Berichtsjahres | Insgesamt     | Neu        | Info - Z              | ordnung | Anmerkungen |
| OIL GROUP                                                                                                                                                                                                                                                                                                                                                                                                                                                                                                                                                                                                                                                                                                                                                                                                                                                                                                                                                                                                                                                                                                |                                  | GC        | 000X000Y |                     |                                                        |                                   |                            |                      |                      |                                            |                                          |                  |                       |               |            |                       |         | Neu         |
| OIL Upstream                                                                                                                                                                                                                                                                                                                                                                                                                                                                                                                                                                                                                                                                                                                                                                                                                                                                                                                                                                                                                                                                                             |                                  | U         | 000X000Y | 06100               |                                                        |                                   |                            |                      |                      |                                            |                                          |                  |                       |               |            |                       |         | Neu         |
|                                                                                                                                                                                                                                                                                                                                                                                                                                                                                                                                                                                                                                                                                                                                                                                                                                                                                                                                                                                                                                                                                                          |                                  |           |          | Code auswählen      |                                                        |                                   |                            |                      |                      |                                            |                                          |                  |                       |               |            |                       |         |             |
| OIL 1 GmbH                                                                                                                                                                                                                                                                                                                                                                                                                                                                                                                                                                                                                                                                                                                                                                                                                                                                                                                                                                                                                                                                                               | F123                             | 451 0     | 00X000Y  |                     |                                                        |                                   |                            |                      |                      |                                            |                                          |                  |                       |               |            | STAT-Zuor<br>U000X000 |         | Neu         |
| OIL 2 AG                                                                                                                                                                                                                                                                                                                                                                                                                                                                                                                                                                                                                                                                                                                                                                                                                                                                                                                                                                                                                                                                                                 | F123                             | 452 R0    | 00X001Y  |                     |                                                        |                                   |                            |                      |                      |                                            |                                          |                  |                       |               | STAT-Zuoro |                       |         | Neu         |
| Rechtliche Einheiten: Ausblenden Verschie                                                                                                                                                                                                                                                                                                                                                                                                                                                                                                                                                                                                                                                                                                                                                                                                                                                                                                                                                                                                                                                                | ieben Hin                        | zufügen   | öschen   | I                   |                                                        |                                   |                            |                      |                      |                                            |                                          |                  |                       |               |            |                       |         |             |
| OIL Downstream                                                                                                                                                                                                                                                                                                                                                                                                                                                                                                                                                                                                                                                                                                                                                                                                                                                                                                                                                                                                                                                                                           |                                  | U         | 000X001Y | 19200               |                                                        |                                   |                            |                      |                      |                                            |                                          |                  |                       |               |            |                       |         | Neu         |
| OIL 4 GmbH                                                                                                                                                                                                                                                                                                                                                                                                                                                                                                                                                                                                                                                                                                                                                                                                                                                                                                                                                                                                                                                                                               | F123                             | 453 R0    | 00X002Y  | Code auswählen      |                                                        |                                   |                            |                      |                      |                                            |                                          |                  |                       |               |            | TAT-Zuor<br>1000X001  |         | Neu         |
| OIL 5 KG                                                                                                                                                                                                                                                                                                                                                                                                                                                                                                                                                                                                                                                                                                                                                                                                                                                                                                                                                                                                                                                                                                 | F123                             | 454 R0    | 00X003Y  |                     |                                                        |                                   |                            |                      |                      |                                            |                                          |                  |                       |               |            | STAT-Zuor<br>U000X001 |         | Neu         |
| Rechtliche Einheiten: Ausblenden Verschieben Hinzufügen Löschen  Daten exportieren (CSV-Format)                                                                                                                                                                                                                                                                                                                                                                                                                                                                                                                                                                                                                                                                                                                                                                                                                                                                                                                                                                                                          |                                  |           |          |                     |                                                        |                                   |                            |                      |                      |                                            |                                          |                  |                       |               |            |                       |         |             |
| Rechtliche Einheiten (keinem statistischen Unternehmen zugeordnet)                                                                                                                                                                                                                                                                                                                                                                                                                                                                                                                                                                                                                                                                                                                                                                                                                                                                                                                                                                                                                                       |                                  |           |          |                     |                                                        |                                   |                            |                      |                      |                                            |                                          |                  |                       |               |            |                       |         |             |
| Zur Unternehmensgruppe zählende Rechtliche Einheiten, welche nicht vollkonsolidiert sind oder nach Auswertung aller verfügbaren Informationen nach Meinung von Statistik Austria als selbständig betrachtet werden können.                                                                                                                                                                                                                                                                                                                                                                                                                                                                                                                                                                                                                                                                                                                                                                                                                                                                               |                                  |           |          |                     |                                                        |                                   |                            |                      |                      |                                            |                                          |                  |                       |               |            |                       |         |             |
| Diese Liste dient zu Ihrer Information. Für die angeführten Einheiten brauchen keine konsolidierten Daten gemeldet werden. Falls eine dieser Einheiten jedoch aus Ihrer Sicht einem der oben angeführten "statistischen Unternehmen" zuzurechnen ist, können Sie diese entsprechend hinz konsolidierte Daten für das jeweilige "statistische Unternehmen" Ihrerseits vorhanden sind.                                                                                                                                                                                                                                                                                                                                                                                                                                                                                                                                                                                                                                                                                                                     |                                  |           |          |                     |                                                        |                                   |                            |                      |                      |                                            |                                          |                  | inzufüger             | , soweit      |            |                       |         |             |
| Bezeichnung                                                                                                                                                                                                                                                                                                                                                                                                                                                                                                                                                                                                                                                                                                                                                                                                                                                                                                                                                                                                                                                                                              | FB-Nr.                           | Kennzah   |          | o - Zuordnung 🗓     | Anmerkunger                                            | n                                 |                            |                      |                      |                                            |                                          |                  |                       |               |            |                       |         |             |
| OIL 5 GmbH                                                                                                                                                                                                                                                                                                                                                                                                                                                                                                                                                                                                                                                                                                                                                                                                                                                                                                                                                                                                                                                                                               | F123455                          | R000X004Y | STAT – Z | uordnung: Keine     | Neu                                                    |                                   |                            |                      |                      |                                            |                                          |                  |                       |               |            |                       |         |             |
| OIL 6 GmbH                                                                                                                                                                                                                                                                                                                                                                                                                                                                                                                                                                                                                                                                                                                                                                                                                                                                                                                                                                                                                                                                                               | F123456                          | R000X0051 | STAT – Z | uordnung: Keine     | Neu                                                    |                                   |                            |                      |                      |                                            |                                          |                  |                       |               |            |                       |         |             |
| Rechtliche Einheiten: Ausblenden                                                                                                                                                                                                                                                                                                                                                                                                                                                                                                                                                                                                                                                                                                                                                                                                                                                                                                                                                                                                                                                                         | Rechtliche Einheiten: Ausblenden |           |          |                     |                                                        |                                   |                            |                      |                      |                                            |                                          |                  |                       |               |            |                       |         |             |

#### **Hide list of ENT-LeUs**

**Export** tables as a CSV file

Move, add or delete ENT-LeUs