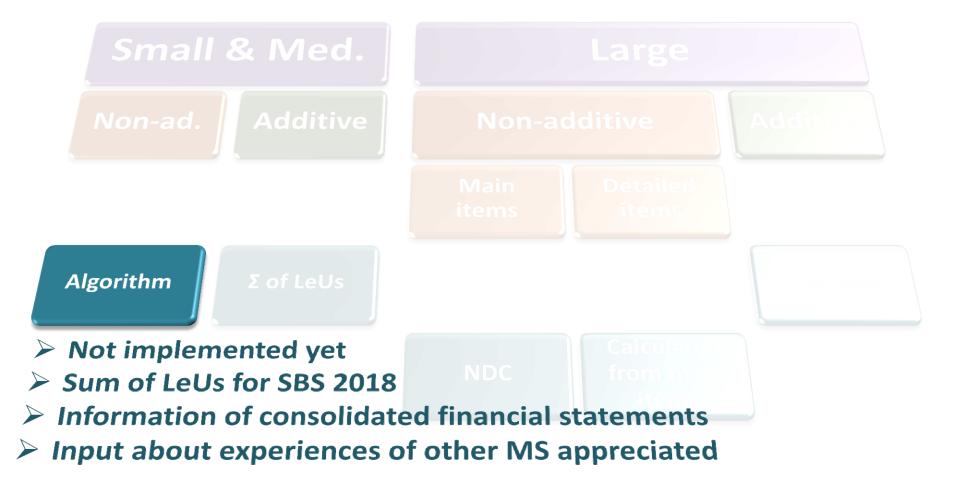

# Data editing at STAT

- New data editing web tool (Angular) interlinked with the current editing tool for LeUs, establishments and local units
- Extension of the data production process with the units EG ENT
- Consideration of LeUs registered in Austria and which are economically active in national SBR
- LeUs of ENTs not in the coverage of current SBS 
   Calculated with administrative sources and model based estimation
- Additive variables are summed up
- Non additive variables: Main items reported by the NDCs, detailed items calculated by STAT