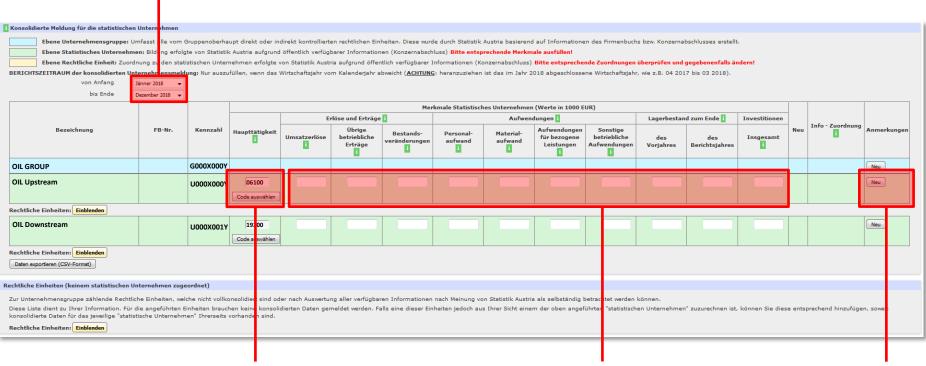

quality control)

slide 13 | 10 September 2019

for RY 2021

→ Optional for RY 2018 → legal basis

- According to LeU-Structure
- Activity-based ratios

> Expert rating/decision

- Additional page in the eQuest for LeUs, which are NDC
- Display of the EG with the corresponding complex ENTs and the list of (national) LeUs belonging to the ENT
- Additional list of LeUs not assigned to a complex ENT (mainly non consolidated LeUs or if LeU = ENT)
- Consolidated data for main items of the P&L account are asked for each complex national ENT (e.g. Turnover, raw materials etc)
- LeUs can be moved between ENTs, assigned from the additional list to ENTs or deleted from ENTs

#### **Accounting period**

**ENT-NACE-Code** 

Main (non-additive) items Remarks of P&L-Account

#### **Show list of ENT-LeUs**

Show list of immaterial or unlinked LeUs

| Commercial Register ID Info on initial LeU-assignment                                                                                                                                                                                                                                                                                                                                                                                                                                                                                                                                                                                                                                                                                                                                                                                                                                                                                                                                                                                                                                                    |                                  |           |          |                     |                                                        |                                   |                            |                      |                      |                                            |                                          |                  |                       |               |            |                       |         |             |
|----------------------------------------------------------------------------------------------------------------------------------------------------------------------------------------------------------------------------------------------------------------------------------------------------------------------------------------------------------------------------------------------------------------------------------------------------------------------------------------------------------------------------------------------------------------------------------------------------------------------------------------------------------------------------------------------------------------------------------------------------------------------------------------------------------------------------------------------------------------------------------------------------------------------------------------------------------------------------------------------------------------------------------------------------------------------------------------------------------|----------------------------------|-----------|----------|---------------------|--------------------------------------------------------|-----------------------------------|----------------------------|----------------------|----------------------|--------------------------------------------|------------------------------------------|------------------|-----------------------|---------------|------------|-----------------------|---------|-------------|
| i Konsolidierte Meldung für die statistischen                                                                                                                                                                                                                                                                                                                                                                                                                                                                                                                                                                                                                                                                                                                                                                                                                                                                                                                                                                                                                                                            | n Unterne                        | ımen      |          |                     |                                                        |                                   |                            |                      |                      |                                            |                                          |                  |                       |               |            |                       |         |             |
| Ebene Unternehmensgruppe: Umfasst a e vom Gruppenoberhaupt direkt oder indirekt kontrollierten rechtlichen Einheiten. Diese wurde durch Statistik Austria basierend auf Informationen des Firmenbuchs bzw. Konzernabschlusses erstellt.  Ebene Statistisches Unternehmen: Bildu gerfolgte von Statistik Austria aufgrund öffentlich verfügbarer Informationen (Konzernabschluss) Bitte entsprechende Merkmale ausfüllen!  en statistischen Unternehmen erfolgte von Statistik Austria aufgrund öffentlich verfügbarer Informationen (Konzernabschluss) Bitte entsprechende Zuordnungen überprüfen und gegebenenfalls ändern!  en statistischen Unternehmen erfolgte von Statistik Austria aufgrund öffentlich verfügbarer Informationen (Konzernabschluss) Bitte entsprechende Zuordnungen überprüfen und gegebenenfalls ändern!  en statistischen Unternehmen smeldung: Nur auszufüllen, wenn das Wirtschaftsjahr vom Kalenderjahr abweicht (ACHTUNG: heranzuziehen ist das im Jahr 2018 abgeschlossene Wirtschaftsjahr, wie z.B. 04 2017 bis 03 2018).  von Anfang  Brand 201  bis Ende  Desember 3018 |                                  |           |          |                     |                                                        |                                   |                            |                      |                      |                                            |                                          |                  |                       |               |            |                       |         |             |
|                                                                                                                                                                                                                                                                                                                                                                                                                                                                                                                                                                                                                                                                                                                                                                                                                                                                                                                                                                                                                                                                                                          |                                  |           | Kennzahl |                     | Merkmale Statistisches Unternehmen (Werte in 1000 EUR) |                                   |                            |                      |                      |                                            |                                          |                  |                       |               |            |                       |         |             |
| Bezeichnung                                                                                                                                                                                                                                                                                                                                                                                                                                                                                                                                                                                                                                                                                                                                                                                                                                                                                                                                                                                                                                                                                              |                                  |           |          | Haupttätigkeit<br>i | Erlöse und Erträge i                                   |                                   |                            | Aufwendungen [       |                      |                                            |                                          | Lagerbestan      | d zum Ende 🗓          | Investitionen |            |                       |         |             |
|                                                                                                                                                                                                                                                                                                                                                                                                                                                                                                                                                                                                                                                                                                                                                                                                                                                                                                                                                                                                                                                                                                          |                                  |           |          |                     | Umsatzerlöse<br>i                                      | Übrige<br>betriebliche<br>Erträge | Bestands-<br>veränderungen | Personal-<br>aufwand | Material-<br>aufwand | Aufwendungen<br>für bezogene<br>Leistungen | Sonstige<br>betriebliche<br>Aufwendungen | des<br>Vorjahres | des<br>Berichtsjahres | Insgesamt     | Neu        | Info - Z              | ordnung | Anmerkungen |
| OIL GROUP                                                                                                                                                                                                                                                                                                                                                                                                                                                                                                                                                                                                                                                                                                                                                                                                                                                                                                                                                                                                                                                                                                |                                  | GC        | 000X000Y |                     |                                                        |                                   |                            |                      |                      |                                            |                                          |                  |                       |               |            |                       |         | Neu         |
| OIL Upstream                                                                                                                                                                                                                                                                                                                                                                                                                                                                                                                                                                                                                                                                                                                                                                                                                                                                                                                                                                                                                                                                                             |                                  | U         | 000X000Y | 06100               |                                                        |                                   |                            |                      |                      |                                            |                                          |                  |                       |               |            |                       |         | Neu         |
|                                                                                                                                                                                                                                                                                                                                                                                                                                                                                                                                                                                                                                                                                                                                                                                                                                                                                                                                                                                                                                                                                                          |                                  |           |          | Code auswählen      |                                                        |                                   |                            |                      |                      |                                            |                                          |                  |                       |               |            |                       |         |             |
| OIL 1 GmbH                                                                                                                                                                                                                                                                                                                                                                                                                                                                                                                                                                                                                                                                                                                                                                                                                                                                                                                                                                                                                                                                                               | F123                             | 451 0     | 00X000Y  |                     |                                                        |                                   |                            |                      |                      |                                            |                                          |                  |                       |               |            | STAT-Zuor<br>U000X000 |         | Neu         |
| OIL 2 AG                                                                                                                                                                                                                                                                                                                                                                                                                                                                                                                                                                                                                                                                                                                                                                                                                                                                                                                                                                                                                                                                                                 | F123                             | 452 R0    | 00X001Y  |                     |                                                        |                                   |                            |                      |                      |                                            |                                          |                  |                       |               | STAT-Zuoro |                       |         | Neu         |
| Rechtliche Einheiten: Ausblenden Verschie                                                                                                                                                                                                                                                                                                                                                                                                                                                                                                                                                                                                                                                                                                                                                                                                                                                                                                                                                                                                                                                                | ieben Hin                        | zufügen   | öschen   | I                   |                                                        |                                   |                            |                      |                      |                                            |                                          |                  |                       |               |            |                       |         |             |
| OIL Downstream                                                                                                                                                                                                                                                                                                                                                                                                                                                                                                                                                                                                                                                                                                                                                                                                                                                                                                                                                                                                                                                                                           |                                  | U         | 000X001Y | 19200               |                                                        |                                   |                            |                      |                      |                                            |                                          |                  |                       |               |            |                       |         | Neu         |
| OIL 4 GmbH                                                                                                                                                                                                                                                                                                                                                                                                                                                                                                                                                                                                                                                                                                                                                                                                                                                                                                                                                                                                                                                                                               | F123                             | 453 R0    | 00X002Y  | Code auswählen      |                                                        |                                   |                            |                      |                      |                                            |                                          |                  |                       |               |            | TAT-Zuor<br>1000X001  |         | Neu         |
| OIL 5 KG                                                                                                                                                                                                                                                                                                                                                                                                                                                                                                                                                                                                                                                                                                                                                                                                                                                                                                                                                                                                                                                                                                 | F123                             | 454 R0    | 00X003Y  |                     |                                                        |                                   |                            |                      |                      |                                            |                                          |                  |                       |               |            | STAT-Zuor<br>U000X001 |         | Neu         |
| Rechtliche Einheiten: Ausblenden Verschieben Hinzufügen Löschen  Daten exportieren (CSV-Format)                                                                                                                                                                                                                                                                                                                                                                                                                                                                                                                                                                                                                                                                                                                                                                                                                                                                                                                                                                                                          |                                  |           |          |                     |                                                        |                                   |                            |                      |                      |                                            |                                          |                  |                       |               |            |                       |         |             |
| Rechtliche Einheiten (keinem statistischen Unternehmen zugeordnet)                                                                                                                                                                                                                                                                                                                                                                                                                                                                                                                                                                                                                                                                                                                                                                                                                                                                                                                                                                                                                                       |                                  |           |          |                     |                                                        |                                   |                            |                      |                      |                                            |                                          |                  |                       |               |            |                       |         |             |
| Zur Unternehmensgruppe zählende Rechtliche Einheiten, welche nicht vollkonsolidiert sind oder nach Auswertung aller verfügbaren Informationen nach Meinung von Statistik Austria als selbständig betrachtet werden können.                                                                                                                                                                                                                                                                                                                                                                                                                                                                                                                                                                                                                                                                                                                                                                                                                                                                               |                                  |           |          |                     |                                                        |                                   |                            |                      |                      |                                            |                                          |                  |                       |               |            |                       |         |             |
| Diese Liste dient zu Ihrer Information. Für die angeführten Einheiten brauchen keine konsolidierten Daten gemeldet werden. Falls eine dieser Einheiten jedoch aus Ihrer Sicht einem der oben angeführten "statistischen Unternehmen" zuzurechnen ist, können Sie diese entsprechend hinz konsolidierte Daten für das jeweilige "statistische Unternehmen" Ihrerseits vorhanden sind.                                                                                                                                                                                                                                                                                                                                                                                                                                                                                                                                                                                                                                                                                                                     |                                  |           |          |                     |                                                        |                                   |                            |                      |                      |                                            |                                          |                  | inzufüger             | , soweit      |            |                       |         |             |
| Bezeichnung                                                                                                                                                                                                                                                                                                                                                                                                                                                                                                                                                                                                                                                                                                                                                                                                                                                                                                                                                                                                                                                                                              | FB-Nr.                           | Kennzah   |          | o - Zuordnung 🗓     | Anmerkunger                                            | n                                 |                            |                      |                      |                                            |                                          |                  |                       |               |            |                       |         |             |
| OIL 5 GmbH                                                                                                                                                                                                                                                                                                                                                                                                                                                                                                                                                                                                                                                                                                                                                                                                                                                                                                                                                                                                                                                                                               | F123455                          | R000X004Y | STAT – Z | uordnung: Keine     | Neu                                                    |                                   |                            |                      |                      |                                            |                                          |                  |                       |               |            |                       |         |             |
| OIL 6 GmbH                                                                                                                                                                                                                                                                                                                                                                                                                                                                                                                                                                                                                                                                                                                                                                                                                                                                                                                                                                                                                                                                                               | F123456                          | R000X0051 | STAT – Z | uordnung: Keine     | Neu                                                    |                                   |                            |                      |                      |                                            |                                          |                  |                       |               |            |                       |         |             |
| Rechtliche Einheiten: Ausblenden                                                                                                                                                                                                                                                                                                                                                                                                                                                                                                                                                                                                                                                                                                                                                                                                                                                                                                                                                                                                                                                                         | Rechtliche Einheiten: Ausblenden |           |          |                     |                                                        |                                   |                            |                      |                      |                                            |                                          |                  |                       |               |            |                       |         |             |