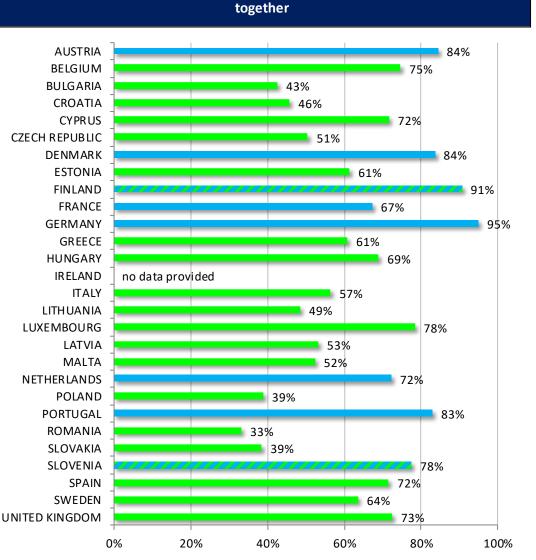

% of VW vehicles that have been recalled & updated

Voluntary

% of vehicles that have been recalled & updated - VW, Audi, Seat and Skoda put

% of vehicles that have been recalled & updated