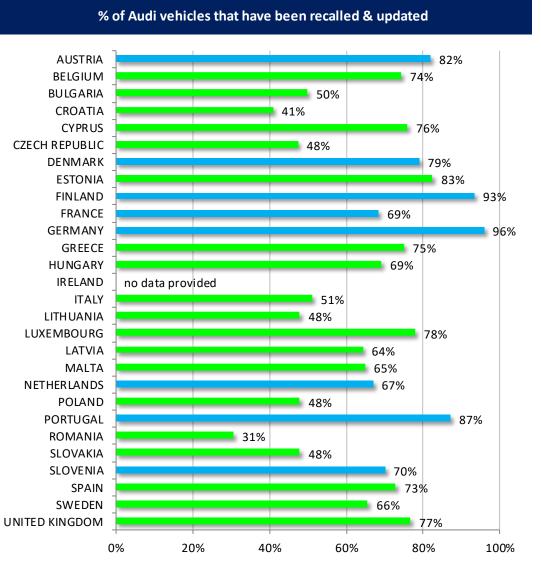

#### Audi

Mandatory

Voluntary

| Total number of Audi vehicles to be recalled |                  |   |  |
|----------------------------------------------|------------------|---|--|
| AUSTRIA                                      | 91147            | - |  |
| BELGIUM                                      | 87020            | l |  |
| BULGARIA                                     | 2424             | l |  |
| CROATIA                                      | 7087             | l |  |
| CYPRUS                                       | 866              |   |  |
| CZECH REPUBLIC                               | 9490             | l |  |
| DENMARK                                      | 18260            |   |  |
| ESTONIA                                      | 958              |   |  |
| FINLAND                                      | 16387            |   |  |
| FRANCE                                       | 247804           |   |  |
| GERMANY                                      | 607454           |   |  |
| GREECE                                       | 2492             |   |  |
| HUNGARY                                      | 6596             |   |  |
| IRELAND                                      | No data provided |   |  |
| ITALY                                        | 238253           |   |  |
| LITHUANIA                                    | 1408             |   |  |
| LUXEMBOURG                                   | 8183             |   |  |
| LATVIA                                       | 1907             |   |  |
| MALTA                                        | 271              |   |  |
| NETHERLANDS                                  | 16852            |   |  |
| POLAND                                       | 22539            |   |  |
| PORTUGAL                                     | 35659            |   |  |
| ROMANIA                                      | 20045            |   |  |
| SLOVAKIA                                     | 8159             |   |  |
| SLOVENIA                                     | 11684            |   |  |
| SPAIN                                        | 160673           |   |  |
| SWEDEN                                       | 55127            |   |  |
| UNITED KINGDOM                               | 393514           |   |  |