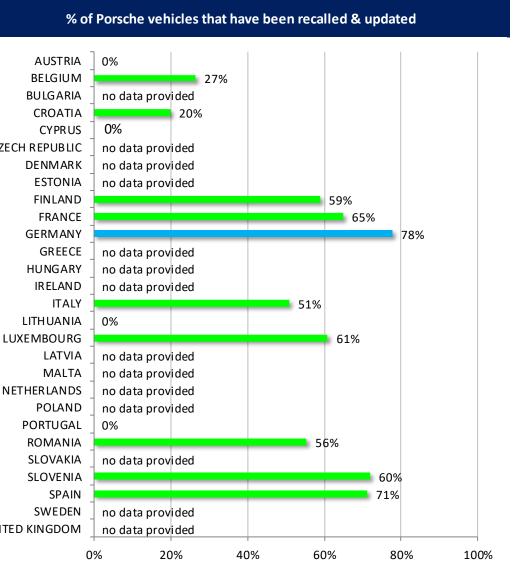

#### Porsche

Mandatory

Voluntary

| Total number of Porsche vehicles to be |                  |    |
|----------------------------------------|------------------|----|
| re                                     | called           |    |
| AUSTRIA                                | 434              |    |
| BELGIUM                                | 436              | 1  |
| BULGARIA                               | No data provided |    |
| CROATIA                                | 27               |    |
| CYPRUS                                 | 64               |    |
| CZECH REPUBLIC                         | No data provided | CZ |
| DENMARK                                | No data provided |    |
| ESTONIA                                | No data provided |    |
| FINLAND                                | 249              |    |
| FRANCE                                 | 1426             |    |
| GERMANY                                | 5965             |    |
| GREECE                                 | No data provided |    |
| HUNGARY                                | No data provided |    |
| IRELAND                                | No data provided |    |
| ITALY                                  | 9109             |    |
| LITHUANIA                              | 108              |    |
| LUXEMBOURG                             | 449              |    |
| LATVIA                                 | No data provided |    |
| MALTA                                  | No data provided |    |
| NETHERLANDS                            | No data provided |    |
| POLAND                                 | No data provided | 1  |
| PORTUGAL                               | 164              |    |
| ROMANIA                                | 357              |    |
| SLOVAKIA                               | No data provided | 1  |
| SLOVENIA                               | 52               |    |
| SPAIN                                  | 1377             |    |
| SWEDEN                                 | No data provided |    |
| UNITED KINGDOM                         | No data provided | ]  |