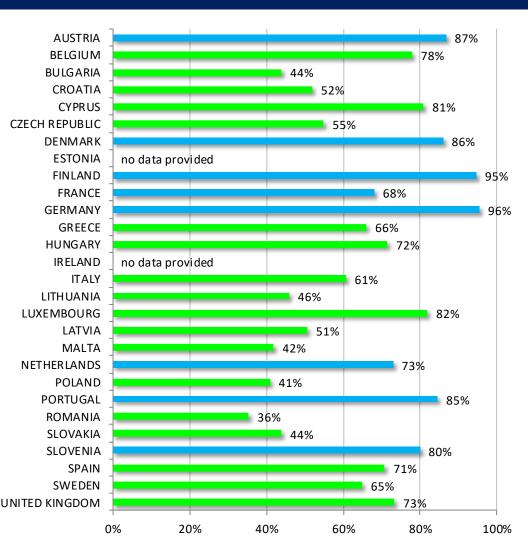

| 14840            |  |
| LATVIA                                     | 8030             |  |
| MALTA                                      | 436              |  |
| NETHERLANDS                                | 104564           |  |
| POLAND                                     | 73673            |  |
| PORTUGAL                                   | 57713            |  |
| ROMANIA                                    | 43183            |  |
| SLOVAKIA                                   | 32426            |  |
| SLOVENIA                                   | 35867            |  |
| SPAIN                                      | 276856           |  |
| SWEDEN                                     | 137839           |  |
| UNITED KINGDOM                             | 578948           |  |



% of VW vehicles that have been recalled & updated



Voluntary



#### Audi

Mandatory

Voluntary

| Total number of Audi vehicles to be recalled |                  |   |  |
|----------------------------------------------|------------------|---|--|
| AUSTRIA                                      | 91147            | - |  |
| BELGIUM                                      | 87020            | l |  |
| BULGARIA                                     | 2424             | l |  |
| CROATIA                                      | 7087             | l |  |
| CYPRUS                                       | 866              |   |  |
| CZECH REPUBLIC                               | 9490             | l |  |
| DENMARK                                      | 18260            |   |  |
| ESTONIA