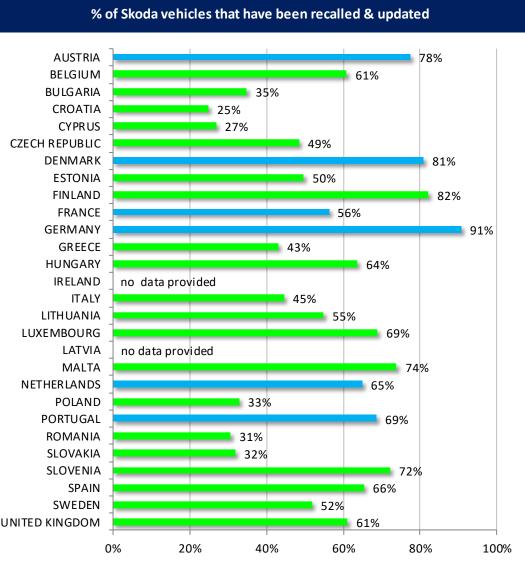

### Škoda

Mandatory

Voluntary

| Total number of Skoda vehicles to be recalled |                  |   |
|-----------------------------------------------|------------------|---|
| AUSTRIA                                       | 51371            |   |
| BELGIUM                                       | 31070            | 1 |
| BULGARIA                                      | 3806             | 7 |
| CROATIA                                       | 7086             | 7 |
| CYPRUS                                        | 121              |   |
| CZECH REPUBLIC                                | 94955            |   |
| DENMARK                                       | 11736            |   |
| ESTONIA                                       | 1891             |   |
| FINLAND                                       | 16906            |   |
| FRANCE                                        | 57029            |   |
| GERMANY                                       | 296587           |   |
| GREECE                                        | 6624             |   |
| HUNGARY                                       | 10382            |   |
| IRELAND                                       | No data provided |   |
| ITALY                                         | 30775            |   |
| LITHUANIA                                     | 3761             |   |
| LUXEMBOURG                                    | 2933             |   |
| LATVIA                                        | No data provided |   |
| MALTA                                         | 31               |   |
| NETHERLANDS                                   | 21930            |   |
| POLAND                                        | 55942            |   |
| PORTUGAL                                      | 8302             |   |
| ROMANIA                                       | 16924            |   |
| SLOVAKIA                                      | 37770            |   |
| SLOVENIA                                      | 4526             |   |
| SPAIN                                         | 32455            |   |
| SWEDEN                                        | 26060            |   |
| UNITED KINGDOM                                | 129296           |   |