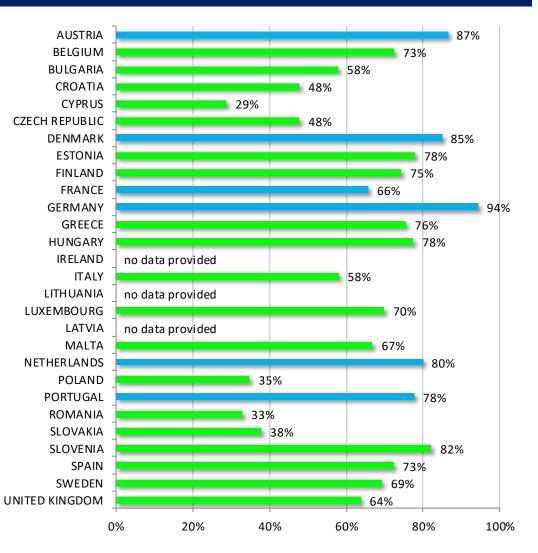

| No data provided |  |  |
| MALTA                                        | 36               |  |  |
| NETHERLANDS                                  | 23226            |  |  |
| POLAND                                       | 3839             |  |  |
| PORTUGAL                                     | 23188            |  |  |
| ROMANIA                                      | 1244             |  |  |
| SLOVAKIA                                     | 3379             |  |  |
| SLOVENIA                                     | 1477             |  |  |
| SPAIN                                        | 204713           |  |  |
| SWEDEN                                       | 2091             |  |  |
| UNITED KINGDOM                               | 75140            |  |  |









### Škoda

Mandatory

Voluntary

| Total number of Skoda vehicles to be recalled |                  |   |
|-----------------------------------------------|------------------|---|
| AUSTRIA                                       | 51371            |   |
| BELGIUM                                       | 31070            | 1 |
| BULGARIA                                      | 3806             | 7 |
| CROATIA                                       | 7086             | 7 |
| CYPRUS                                        | 121              |   |
| CZECH REPUBLIC                                | 94955            |   |
| DENMARK                                       | 11736            |   |
| ESTONIA                                       | 1891             |   |
| FINLAND