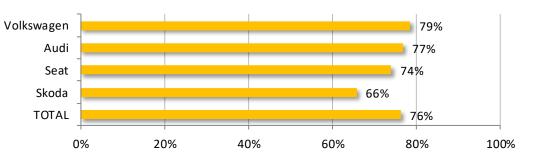

### EU wide total of recall rates for the VW EA189 engine (VW/Audi/Seat/Škoda vehicles) based on data provided by the Member States

| Total number of vehicles concerned by the<br>recall |           |  |  |
|-----------------------------------------------------|-----------|--|--|
| Volkswagen                                          | 4.522.645 |  |  |
| Audi                                                | 2.072.259 |  |  |
| Seat                                                | 618.315   |  |  |
| Skoda 960.269                                       |           |  |  |
| TOTAL 8.173.488                                     |           |  |  |

% of vehicles that have been recalled & updated